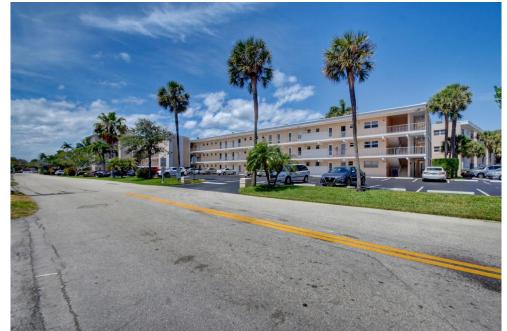

## PROPERTY DETAILS

A Beach & Boaters Dream to live on the water & across the street from the beach in Lauderdale By The Sea! This quaint community features, Private Beach Access, Boat Dockage under \$1,050 annually with No fixed bridges and just minutes to Inlet. Also has Large Heated Pool, Clubhouse, Covered Patio overlooking the Boats and Canal, Shuffleboard, Putting Range, and Assigned Parking right in front of the unit. The building went through a Renovation its 40 year inspection with ALL Assessments Paid. This 1st floor, 1/2 is renovated and move in ready. Also features a Murphy Bed/Bonus Room and Extra Storage Locker, Low HOA Fee, Boat Dockage max is 32ft, Dock slip when available, Close to all attractions & restaurants. Come & relax here in LBS.. Its vacant easy to view & move in read so, call today.