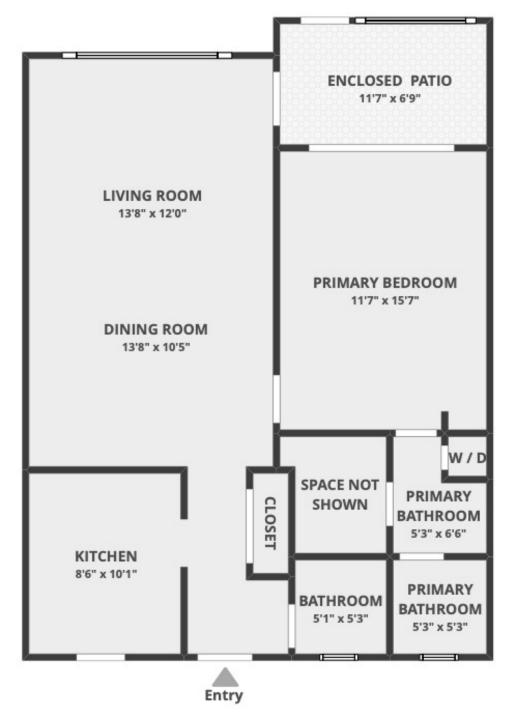

## 1481 S Ocean Blvd, Pompano Beach, FL 33062 — 1481 S Ocean Blvd APT 106E\_Floor 1

All dimensions are approximate and subject to independent verification

Disclaimer: Sizes and Dimensions are Approximate, Actual May Vary.