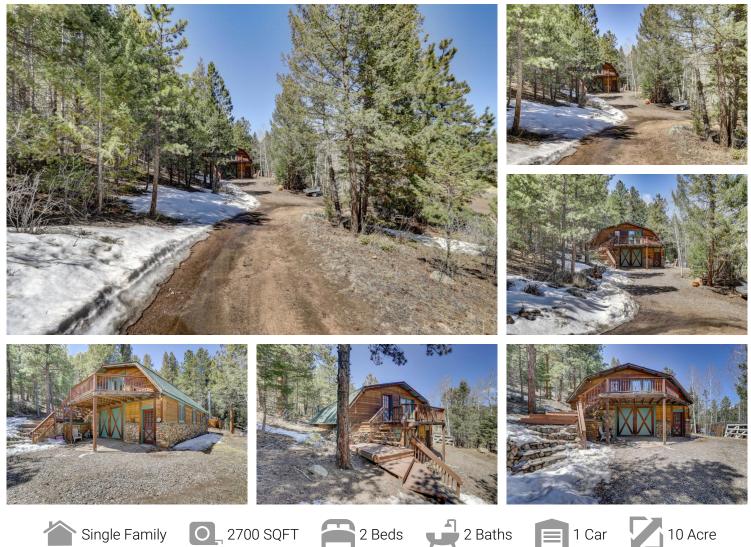

## PROPERTY DETAILS

This custom, barn inspired mountain home sits on 10 private wood acres backing to National Forest. Enjoy the small town, mountain lifestyle with mountain views, wood acres for hiking, convenient commute and located near the Historical District of Shawnee. Take a small drive for nearby fishing access, hiking trails, retails shops, or dinner at the Shaggy Sheep. Outdoor enthusiasts will love the abundant wildlife and acreage to explore. Inside the lower level entry offers a place to kick off your boots and leads you to the family room and open kitchen. The open kitchen offers newer stainless steel appliances, fresh paint and a cozy wood burning stove to stay warm on those chilly nights. The lower lever bedroom is ample in size with a skylight. Adjacent to the full bathroom featuring slate tile jetted tub and laundry. Upstairs the big, open living room enjoys vaulted ceilings, natural light and access to the deck. The upstairs bedroom has a walk in closet, hidden storage and rustic bathroom. The garage offers a space for your car or toys and a workshop area. New roof and fenced in area for the pets complete the package. Working from home is easier here with options for a home office and internet through . Come check out this mountain home that has tons of opportunity for a full-time retreat, second home, rental or mountain getaway! Located just a minute from Highway 285 which is paved, county maintained and on a school bus route!