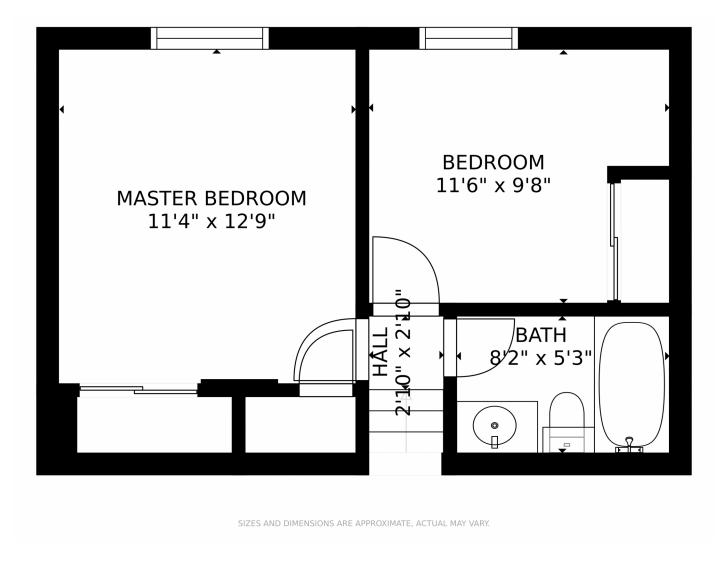

## 3874 South Truckee Court, Aurora, CO 80013 — 2nd Floor

Disclaimer: Sizes and Dimensions are Approximate, Actual May Vary.