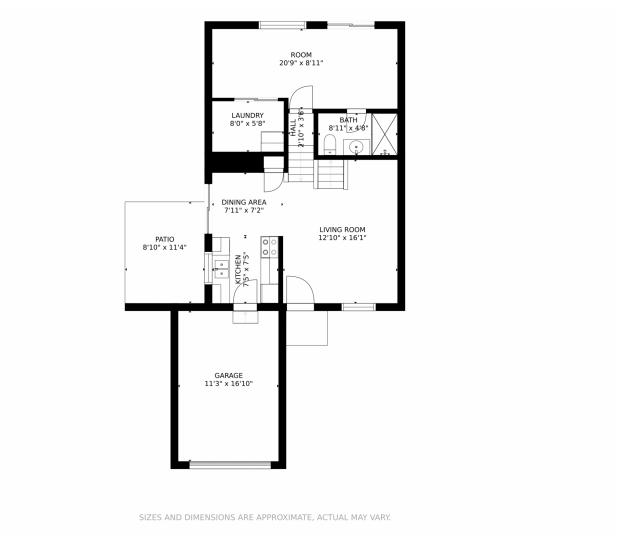

# 3874 South Truckee Court, Aurora, CO 80013 — Main Level

Disclaimer: Sizes and Dimensions are Approximate, Actual May Vary.

## 3874 South Truckee Court, Aurora, CO 80013 — 2nd Floor

Disclaimer: Sizes and Dimensions are Approximate, Actual May Vary.

## 3874 South Truckee Court, Aurora, CO 80013 — All Floors

Disclaimer: Sizes and Dimensions are Approximate, Actual May Vary.