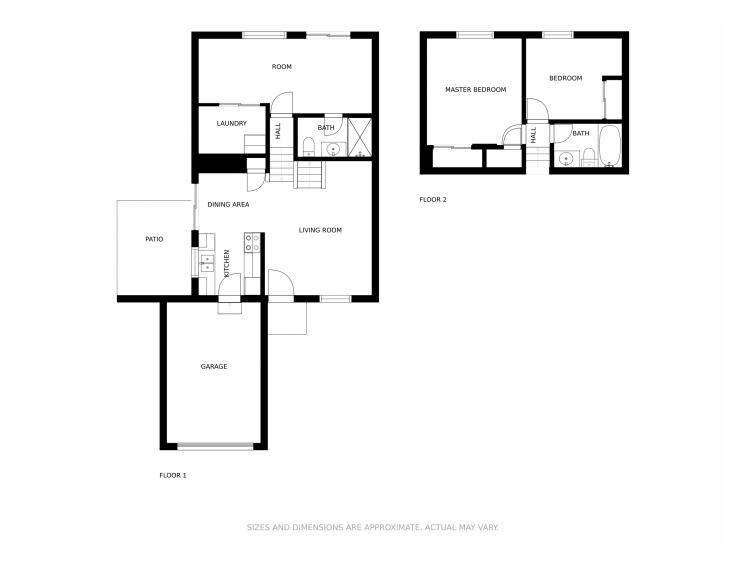

# 3874 South Truckee Court, Aurora, CO 80013 — Main Level

Disclaimer: Sizes and Dimensions are Approximate, Actual May Vary.

## 3874 South Truckee Court, Aurora, CO 80013 — All Floors

Disclaimer: Sizes and Dimensions are Approximate, Actual May Vary.