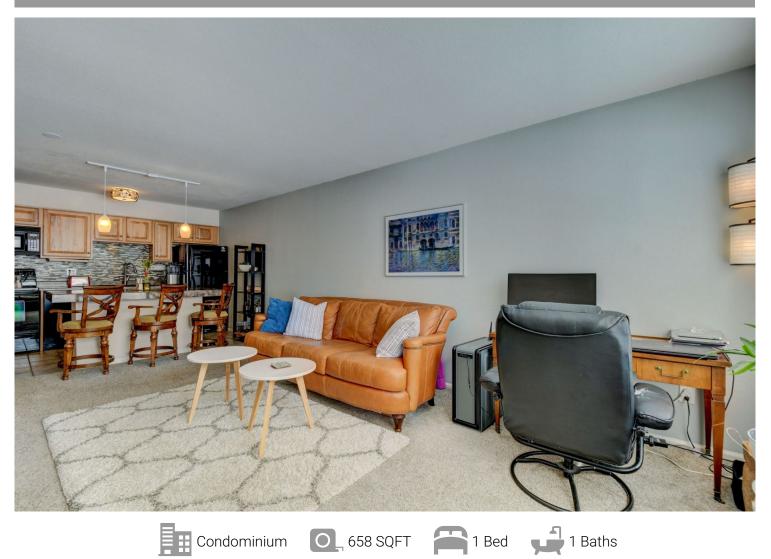

## PROPERTY DETAILS

Wow! Buyers will fall in LOVE with this one bedroom/one bathroom updated condo in the highly desirable, quiet community of The Enclave at DTC. Enter through the private, covered patio with east facing views that offer tons of natural light. Kitchen has a large island and is great for an eat-in area. There are built ins for the TV area. This ground floor level condo faces east and overlooks the park-like open space. The exterior has been meticulously maintained and it shows! Low HOA dues which includes water, trash, pool, workout facility, clubhouse, snow removal, and all exterior maintenance. There is an underground walkway to provide easy access to the light rail which is approx. 5 walking minutes, making this ideal for the traveling commuter. Location is ideal with quick access to I-25, DTC, various business parks, shopping, restaurants, great Cherry Creek Schools, parks and shopping. Ample parking with just steps to your new home.