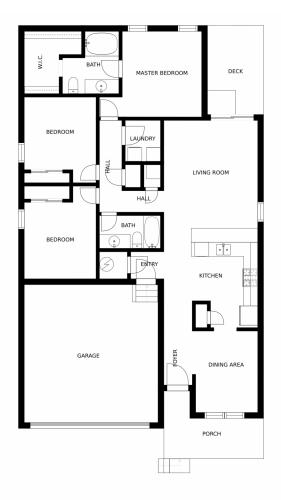

## 47335 Lilac Avenue, Bennett, CO 80102 — Floorplan

SIZES AND DIMENSIONS ARE APPROXIMATE, ACTUAL MAY VARY.

Disclaimer: Sizes and Dimensions are Approximate, Actual May Vary.