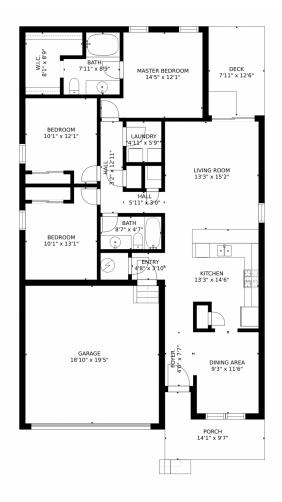

## 47335 Lilac Avenue, Bennett, CO 80102 – Floorplan (Dimensions)

SIZES AND DIMENSIONS ARE APPROXIMATE, ACTUAL MAY VARY.

Disclaimer: Sizes and Dimensions are Approximate, Actual May Vary.