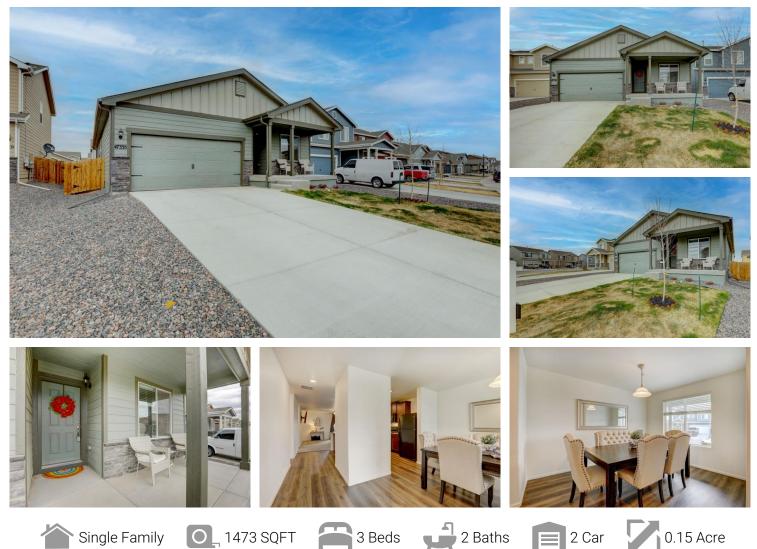

## 47335 Lilac Avenue Bennett, CO 80102

## PROPERTY DETAILS

What a phenomenal opportunity in up-and-coming Bennett Crossing and this nearly brand new home is boasting main level living at its very finest along with over \$10,000 worth of builder upgrades alone that have been lived in for just one year. The open concept main living areas are ideal for a family with young children or the entertainer in your family with the spacious kitchen and living rooms flawlessly connecting to the backyard. The kitchen is the heart of the home and this one aims to please showcasing ample cherry cabinetry and plenty of gleaming granite counter space along with a desirable gas range making this space your favorite chef's paradise. All three bedrooms are generously sized including the owner's suite featuring a private bath and tons of space. The large backyard is a blank canvas awaiting your personal touch and design with all piping for the sprinkler system and a small deck area already completed during the seller's short time of ownership. The southern facing exposure means less shoveling during our snow-filled Colorado Winters. Bennett is growing and this home offers an unbeatable location in the heart of it all with the Rec Center and Bennett Civic Park literally across the street. A multitude of community parks are found within walking distance along with all of your lifestyle amenities including the local diner, supermarket, playground, town hall, farmers market, schools, and the town library. Enjoy the best of Summertime in Bennett with Bennett Days showcasing livestock, parades, a carnival, raffles, and vendor street fair. Easy access to the highway and