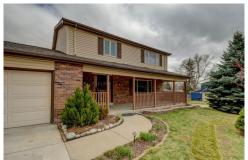

## PROPERTY DETAILS

The ideal Arvada home for everyone! A beautiful corner lot, with garden beds on the south side of the home for maximum sunlight, RV parking in the back and the front, two storage sheds, and that's just the outside. The covered front porch welcomes your guests, and the main floor features tile entry, formal living and dining room combo with hardwood floors, and the eat in kitchen features oak cabinets, black appliances, granite counters, and there's even a main floor laundry! The great room right off the kitchen features a gas fireplace, and it opens to a generous sun room with hot tub prewiring & a dedicated gas line for year round grilling! Upstairs are 4 large bedrooms, including the master with mirrored closet doors and private 3/4 bathroom. The finished basement features an additional family room, 5th bedroom with egress window, 3/4 bathroom, and additional storage! The furnace, AC & water heater are less than 5 years old, and the roof is less than 10! Walking distance to parks, schools, public transportation, & the Apex Center! This is the one you've been waiting for!