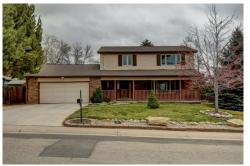

## PROPERTY DETAILS

The ideal Arvada home for everyone! A beautiful corner lot, with garden beds on the south side of the home for maximum sunlight, RV parking in the back and the front, two storage sheds, and that's just the outside. The covered front porch welcomes your guests, and the main floor features tile entry, formal living and dining room combo with hardwood floors, and the eat in kitchen features oak cabinets, black appliances, granite counters, and there's even a main floor laundry! The great room right off the kitchen features a gas fireplace, and it opens to a generous sun room with hot tub prewiring & a dedicated gas line for year round grilling! Upstairs are 4 large bedrooms, including the master with mirrored closet doors and private 3/4 bathroom. The finished basement features an additional family room, 5th bedroom with egress window, 3/4 bathroom, and additional storage! The furnace, AC & water heater are less than 5 years old, and the roof is less than 10! Walking distance to parks, schools, public transportation, & the Apex Center! This is the one you've been waiting for!