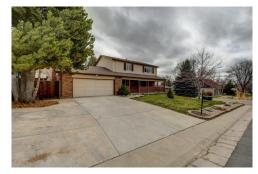

## PROPERTY DETAILS

The ideal Arvada home for everyone! A beautiful corner lot, with garden beds on the south side of the home for maximum sunlight, RV parking in the back and the front, two storage sheds, and that's just the outside. The covered front porch welcomes your guests, and the main floor features tile entry, formal living and dining room combo with hardwood floors, and the eat in kitchen features oak cabinets, black appliances, granite counters, and there's even a main floor laundry! The great room right off the kitchen features a gas fireplace, and it opens to a generous sun room with hot tub prewiring & a dedicated gas line for year round grilling! Upstairs are 4 large bedrooms, including the master with mirrored closet doors and private 3/4 bathroom. The finished basement features an additional family room, 5th bedroom with egress window, 3/4 bathroom, and additional storage! The furnace, AC & water heater are less than 5 years old, and the roof is less than 10! Walking distance to parks, schools, public transportation, & the Apex Center! This is the one you've been waiting for!