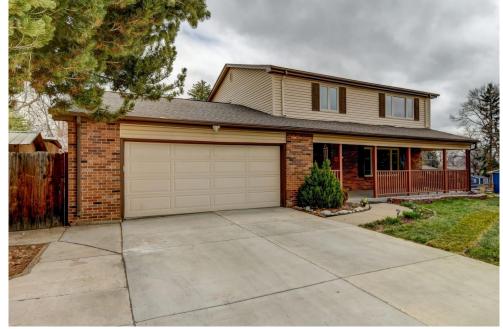

## PROPERTY DETAILS

The ideal Arvada home for everyone! A beautiful corner lot, with garden beds on the south side of the home for maximum sunlight, RV parking in the back and the front, two storage sheds, and that's just the outside. The covered front porch welcomes your guests, and the main floor features tile entry, formal living and dining room combo with hardwood floors, and the eat in kitchen features oak cabinets, black appliances, granite counters, and there's even a main floor laundry! The great room right off the kitchen features a gas fireplace, and it opens to a generous sun room with hot tub prewiring & a dedicated gas line for year round grilling! Upstairs are 4 large bedrooms, including the master with mirrored closet doors and private 3/4 bathroom. The finished basement features an additional family room, 5th bedroom with egress window, 3/4 bathroom, and additional storage! The furnace, AC & water heater are less than 5 years old, and the roof is less than 10! Walking distance to parks, schools, public transportation, & the Apex Center! This is the one you've been waiting for!