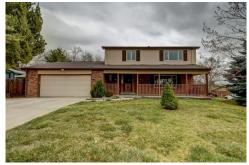

## PROPERTY DETAILS

The ideal Arvada home for everyone! A beautiful corner lot, with garden beds on the south side of the home for maximum sunlight, RV parking in the back and the front, two storage sheds, and that's just the outside. The covered front porch welcomes your guests, and the main floor features tile entry, formal living and dining room combo with hardwood floors, and the eat in kitchen features oak cabinets, black appliances, granite counters, and there's even a main floor laundry! The great room right off the kitchen features a gas fireplace, and it opens to a generous sun room with hot tub prewiring & a dedicated gas line for year round grilling! Upstairs are 4 large bedrooms, including the master with mirrored closet doors and private 3/4 bathroom. The finished basement features an additional family room, 5th bedroom with egress window, 3/4 bathroom, and additional storage! The furnace, AC & water heater are less than 5 years old, and the roof is less than 10! Walking distance to parks, schools, public transportation, & the Apex Center! This is the one you've been waiting for!