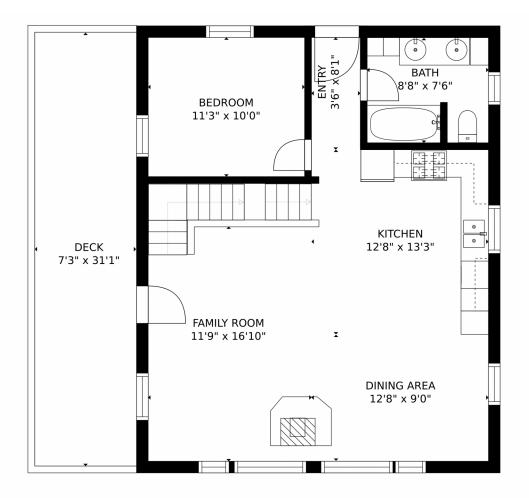

#### 6045 South Tallahassee Trail, Cañon City, CO 81212 — Main Level

SIZES AND DIMENSIONS ARE APPROXIMATE, ACTUAL MAY VARY.

Disclaimer: Sizes and Dimensions are Approximate, Actual May Vary.

企民