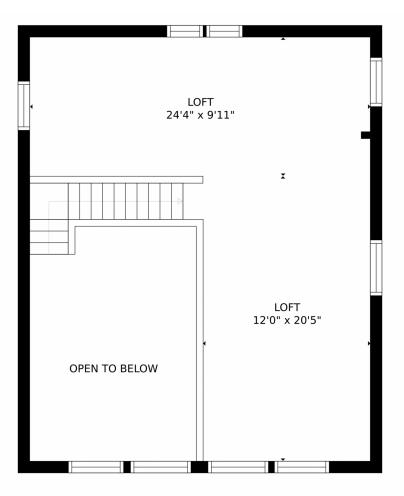

### 6045 South Tallahassee Trail, Cañon City, CO 81212 – 3rd Story

SIZES AND DIMENSIONS ARE APPROXIMATE, ACTUAL MAY VARY.

Disclaimer: Sizes and Dimensions are Approximate, Actual May Vary.

企民