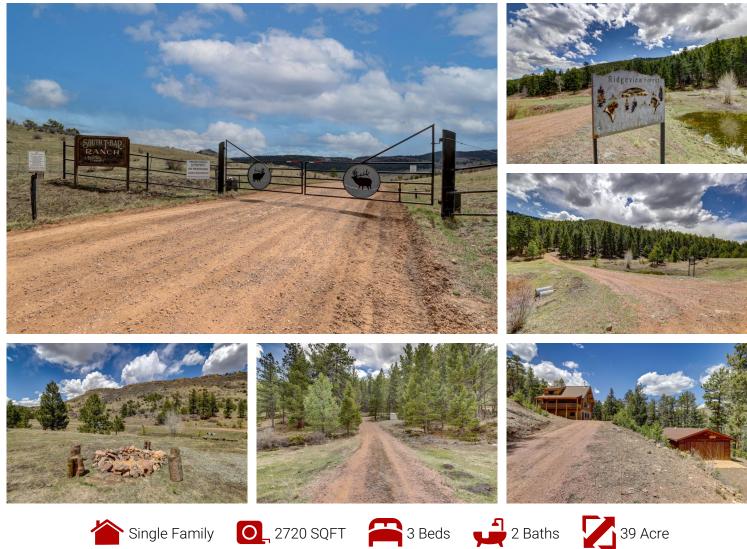

#### 6045 South Tallahassee Trail Cañon City, CO 81212

# PROPERTY DETAILS

Your Mountain Getaway! Beautiful Custom Hand Built Log Home tucked away on 36 acres in a gated community. 3 bed 2 bath updated open floor plan, This home was Hand built with great details throughout, year round access with plowed roads,gated community, and backs to BLM land. Bring your ATV's and off road toys for miles of fun. Detached Garage with room for all your toys! Polaris in the garage is Included!