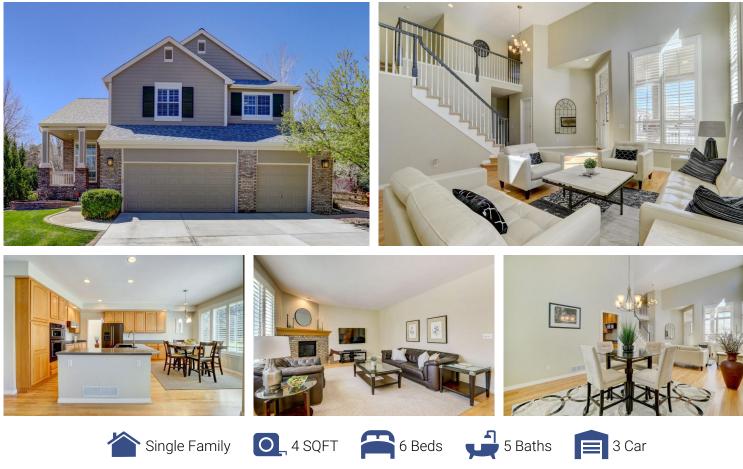

## PROPERTY DETAILS

Welcome to The Farm, one of the most exclusive communities! Walk into a grand entrance, with high ceiling and large windows that provide ample natural sunlight. Windows have beautiful upgraded plantation shutters. Gorgeous light hardwood floors throughout the main area! Open concept living on the main level. Large kitchen with beautiful countertops, including a lot of counter space. Newer KitchenAid stainless steel appliances, and an oversized sink. Also, offering a large butler pantry or beverage area right off the kitchen. Large family room, with large windows that provide amazing light. Office is located on the main level which can also be used as a bedroom if you prefer. Huge master suite offering a beautiful 5 piece bathroom with a very large walk in closet. Finished basement with beautiful tile throughout, and a large bedroom with a full bath. Backyard featuring a large concrete patio, surrounded by multiple mature trees. Perfect sized yard for entertaining and it will be easy to maintain. This home is simply immaculate, and the buyers will appreciate the level of care this home has received. This home is truly move in ready! Located in the Cherry Creek School District. Just minutes away from restaurants and shopping. This is the perfect opportunity to own a beautiful home in an amazing community!