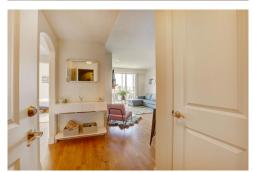

## PROPERTY DETAILS

Beautiful Mountain Views from the balcony! Sunny, Light and Bright! 1 bedroom/ 1 bathroom condo in Dry Creek Crossing. Kitchen to include all newer black stainless steel appliances, slab granite countertops, cherry cabinetry. Open floor plan with high ceiling, living area with gas fireplace! Generously sized master bedroom with walk in closet! City living, few minute drive to the DTC, walking distance to the light rail. Secured entry, Elevator access, no stairs are required! Covered garage and storage space. Community amenities including a clubhouse with fitness room, full kitchen, billiard table, game tables, fireplace with seating area, outside pool and hot-tub.