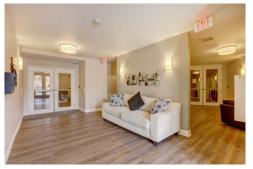

## PROPERTY DETAILS

Beautiful Mountain Views from the balcony! Sunny, Light and Bright! 1 bedroom/ 1 bathroom condo in Dry Creek Crossing. Kitchen to include all newer black stainless steel appliances, slab granite countertops, cherry cabinetry. Open floor plan with high ceiling, living area with gas fireplace! Generously sized master bedroom with walk in closet! City living, few minute drive to the DTC, walking distance to the light rail. Secured entry, Elevator access, no stairs are required! Covered garage and storage space. Community amenities including a clubhouse with fitness room, full kitchen, billiard table, game tables, fireplace with seating area, outside pool and hot-tub.