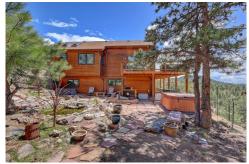

## PROPERTY DETAILS

Snowcapped views, relaxation and outdoor adventures await you at 30207 Weisshorn Circle. Find yourself on 5 acres at the end of a cul-de-sac with views for miles. Store vehicles, boat, RV or camper on the lower level parking area; utilize the detached garage for hobbies and park in the attached two car garage - plenty of space. Enjoy the view from the composite/maintenance free decks, soak in the hot tub or relax on the paver patio near the water feature. The updated kitchen opens up to the living room with refinished hardwood floors (2020), vaulted ceilings and two bedrooms upstairs. The lower level has a family room with pellet stove, 3rd bedroom used as an office, laundry room and bath room. 3 bedroom septic suitable for 6 people - Seller has already received the Jefferson County New Use Permit. Public roads are maintained by the county, about 100 yards of private driveway maintained by homeowner and neighbors. Southern exposure driveway. Centurylink - Propane