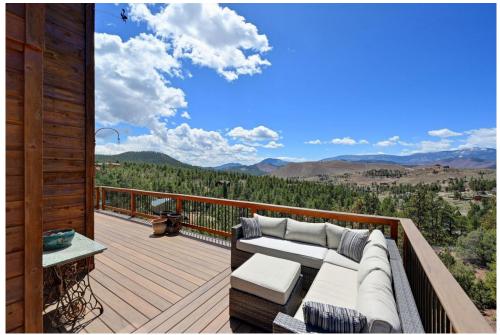

## PROPERTY DETAILS

Snowcapped views, relaxation and outdoor adventures await you at 30207 Weisshorn Circle. Find yourself on 5 acres at the end of a cul-de-sac with views for miles. Store vehicles, boat, RV or camper on the lower level parking area; utilize the detached garage for hobbies and park in the attached two car garage - plenty of space. Enjoy the view from the composite/maintenance free decks, soak in the hot tub or relax on the paver patio near the water feature. The updated kitchen opens up to the living room with refinished hardwood floors (2020), vaulted ceilings and two bedrooms upstairs. The lower level has a family room with pellet stove, 3rd bedroom used as an office, laundry room and bath room. 3 bedroom septic suitable for 6 people - Seller has already received the Jefferson County New Use Permit. Public roads are maintained by the county, about 100 yards of private driveway maintained by homeowner and neighbors. Southern exposure driveway. Centurylink - Propane