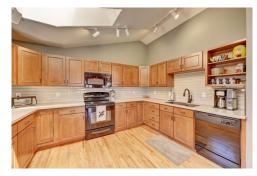

## PROPERTY DETAILS

Snowcapped views, relaxation and outdoor adventures await you at 30207 Weisshorn Circle. Find yourself on 5 acres at the end of a cul-de-sac with views for miles. Store vehicles, boat, RV or camper on the lower level parking area; utilize the detached garage for hobbies and park in the attached two car garage - plenty of space. Enjoy the view from the composite/maintenance free decks, soak in the hot tub or relax on the paver patio near the water feature. The updated kitchen opens up to the living room with refinished hardwood floors (2020), vaulted ceilings and two bedrooms upstairs. The lower level has a family room with pellet stove, 3rd bedroom used as an office, laundry room and bath room. 3 bedroom septic suitable for 6 people - Seller has already received the Jefferson County New Use Permit. Public roads are maintained by the county, about 100 yards of private driveway maintained by homeowner and neighbors. Southern exposure driveway. Centurylink - Propane