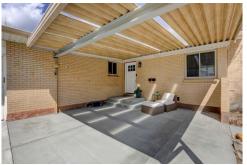

#### 9451 W Tennessee Avenue Lakewood, CO 80226

Single Family

# PROPERTY DETAILS

Beautiful and sunny ranch style brick home centrally located in Lakewood with easy access to major highways, shopping, hospitals, gourmet restaurants, parks and trails. This recently updated low maintenance home offers vaulted ceilings, fresh paint, gleaming hardwood floors, cozy gas fireplace, new carpet, a spacious primary bedroom with a private remodeled bathroom to include double sinks, and large walk-in closet. Plus 2 additional main floor bedrooms, full bathroom, dining area, and kitchen with quartz counter tops, and kitchen pantry. Then, escape to the finished basement offering a large bonus room, laundry area, bedroom #4, full bathroom and huge crawl space for extra storage. This home is energy efficiency with double pane windows, new evap. cooler, newer roof, new sewer line, and newer concert driveway. Outside enjoy the mature landscape with sprinkler system, private yard with patio-perfect for entertaining, large storage shed and RV parking. This home is move in ready! Call today to schedule your showing.