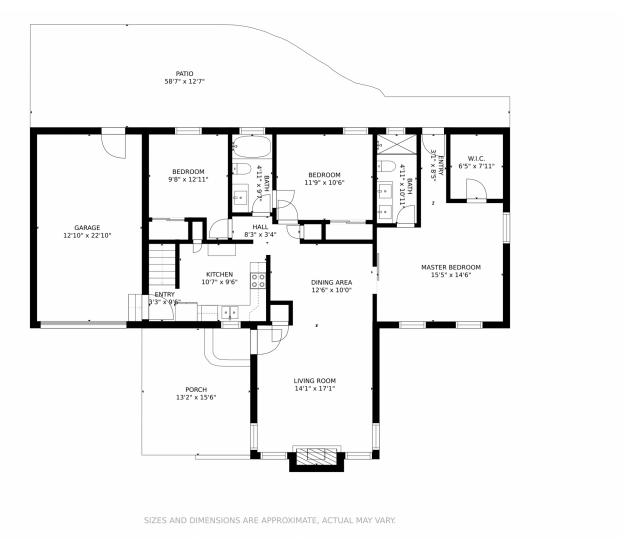

## 9451 W Tennessee Avenue, Lakewood, CO 80226 — Main Floor

Disclaimer: Sizes and Dimensions are Approximate, Actual May Vary.