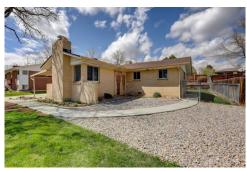

#### 9451 W Tennessee Avenue Lakewood, CO 80226

Single Family

# PROPERTY DETAILS

Beautiful and sunny ranch style brick home centrally located in Lakewood with easy access to major highways, shopping, hospitals, gourmet restaurants, parks and trails. This recently updated low maintenance home offers vaulted ceilings, fresh paint, gleaming hardwood floors, cozy gas fireplace, new carpet, a spacious primary bedroom with a private remodeled bathroom to include double sinks, and large walk-in closet. Plus 2 additional main floor bedrooms, full bathroom, dining area, and kitchen with quartz counter tops, and kitchen pantry. Then, escape to the finished basement offering a large bonus room, laundry area, bedroom #4, full bathroom and huge crawl space for extra storage. This home is energy efficiency with double pane windows, new evap. cooler, newer roof, new sewer line, and newer concert driveway. Outside enjoy the mature landscape with sprinkler system, private yard with patio-perfect for entertaining, large storage shed and RV parking. This home is move in ready! Call today to schedule your showing.