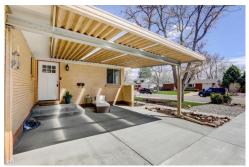

#### 9451 W Tennessee Avenue Lakewood, CO 80226

Single Family

# PROPERTY DETAILS

Beautiful and sunny ranch style brick home centrally located in Lakewood with easy access to major highways, shopping, hospitals, gourmet restaurants, parks and trails. This recently updated low maintenance home offers vaulted ceilings, fresh paint, gleaming hardwood floors, cozy gas fireplace, new carpet, a spacious primary bedroom with a private remodeled bathroom to include double sinks, and large walk-in closet. Plus 2 additional main floor bedrooms, full bathroom, dining area, and kitchen with quartz counter tops, and kitchen pantry. Then, escape to the finished basement offering a large bonus room, laundry area, bedroom #4, full bathroom and huge crawl space for extra storage. This home is energy efficiency with double pane windows, new evap. cooler, newer roof, new sewer line, and newer concert driveway. Outside enjoy the mature landscape with sprinkler system, private yard with patio-perfect for entertaining, large storage shed and RV parking. This home is move in ready! Call today to schedule your showing.