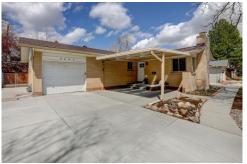

#### 9451 W Tennessee Avenue Lakewood, CO 80226

Single Family

# PROPERTY DETAILS

Beautiful and sunny ranch style brick home centrally located in Lakewood with easy access to major highways, shopping, hospitals, gourmet restaurants, parks and trails. This recently updated low maintenance home offers vaulted ceilings, fresh paint, gleaming hardwood floors, cozy gas fireplace, new carpet, a spacious primary bedroom with a private remodeled bathroom to include double sinks, and large walk-in closet. Plus 2 additional main floor bedrooms, full bathroom, dining area, and kitchen with quartz counter tops, and kitchen pantry. Then, escape to the finished basement offering a large bonus room, laundry area, bedroom #4, full bathroom and huge crawl space for extra storage. This home is energy efficiency with double pane windows, new evap. cooler, newer roof, new sewer line, and newer concert driveway. Outside enjoy the mature landscape with sprinkler system, private yard with patio-perfect for entertaining, large storage shed and RV parking. This home is move in ready! Call today to schedule your showing.