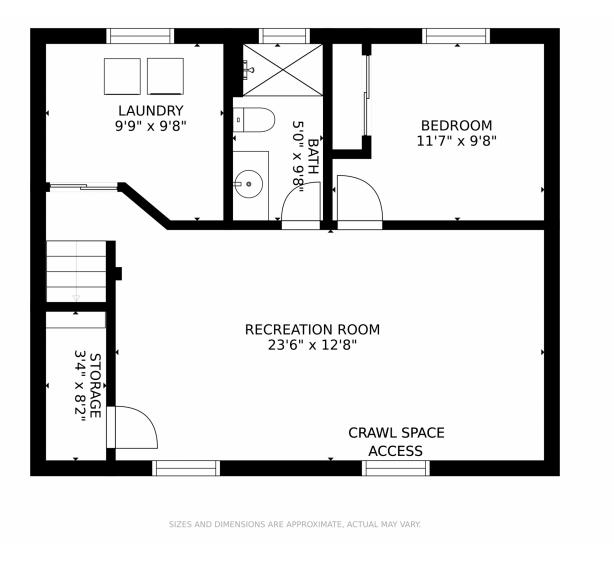

#### 9451 W Tennessee Avenue, Lakewood, CO 80226 — Lower Level

Disclaimer: Sizes and Dimensions are Approximate, Actual May Vary.