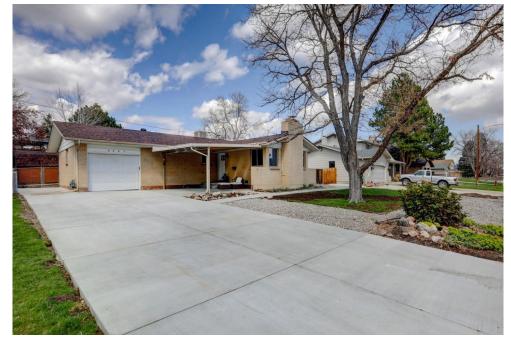

#### 9451 W Tennessee Avenue Lakewood, CO 80226

Single Family

# PROPERTY DETAILS

Beautiful and sunny ranch style brick home centrally located in Lakewood with easy access to major highways, shopping, hospitals, gourmet restaurants, parks and trails. This recently updated low maintenance home offers vaulted ceilings, fresh paint, gleaming hardwood floors, cozy gas fireplace, new carpet, a spacious primary bedroom with a private remodeled bathroom to include double sinks, and large walk-in closet. Plus 2 additional main floor bedrooms, full bathroom, dining area, and kitchen with quartz counter tops, and kitchen pantry. Then, escape to the finished basement offering a large bonus room, laundry area, bedroom #4, full bathroom and huge crawl space for extra storage. This home is energy efficiency with double pane windows, new evap. cooler, newer roof, new sewer line, and newer concert driveway. Outside enjoy the mature landscape with sprinkler system, private yard with patio-perfect for entertaining, large storage shed and RV parking. This home is move in ready! Call today to schedule your showing.