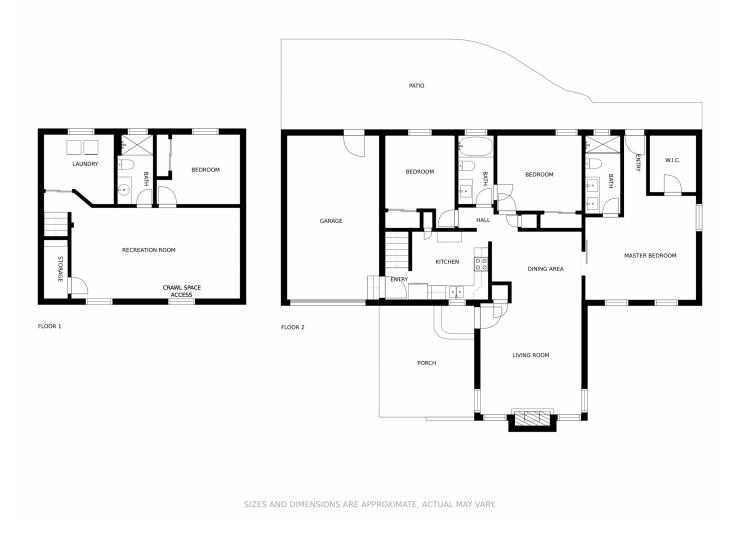

## 9451 W Tennessee Avenue, Lakewood, CO 80226 — Main Floor

Disclaimer: Sizes and Dimensions are Approximate, Actual May Vary.

#### 9451 W Tennessee Avenue, Lakewood, CO 80226 — Lower Level

Disclaimer: Sizes and Dimensions are Approximate, Actual May Vary.

## 9451 W Tennessee Avenue, Lakewood, CO 80226 — All Floors

Disclaimer: Sizes and Dimensions are Approximate, Actual May Vary.