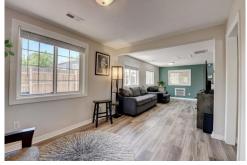

## PROPERTY DETAILS

Located in Denver's Westwood neighborhood, this sunny ranch style home offers 4 beds, 2 full baths, including the primary bedroom with private full bathroom, energy efficient windows, easy to maintain laminate flooring, updated kitchen with granite counters and stainless steel appliances, eating area, plus the stacked washer and dryer are included. Outside, enjoy summer days on the front porch swing, the private fully fenced yard, off street parking with electric gate entrance, and 2 sheds. Easy access to major highways, downtown Denver, Belmar shopping center, Garfield Lake Park, public transportation, restaurants, and shopping.