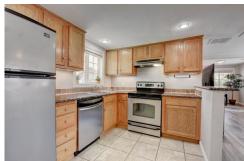

## PROPERTY DETAILS

Located in Denver's Westwood neighborhood, this sunny ranch style home offers 4 beds, 2 full baths, including the primary bedroom with private full bathroom, energy efficient windows, easy to maintain laminate flooring, updated kitchen with granite counters and stainless steel appliances, eating area, plus the stacked washer and dryer are included. Outside, enjoy summer days on the front porch swing, the private fully fenced yard, off street parking with electric gate entrance, and 2 sheds. Easy access to major highways, downtown Denver, Belmar shopping center, Garfield Lake Park, public transportation, restaurants, and shopping.