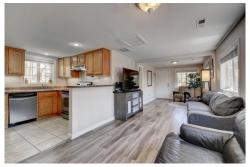

## PROPERTY DETAILS

Located in Denver's Westwood neighborhood, this sunny ranch style home offers 4 beds, 2 full baths, including the primary bedroom with private full bathroom, energy efficient windows, easy to maintain laminate flooring, updated kitchen with granite counters and stainless steel appliances, eating area, plus the stacked washer and dryer are included. Outside, enjoy summer days on the front porch swing, the private fully fenced yard, off street parking with electric gate entrance, and 2 sheds. Easy access to major highways, downtown Denver, Belmar shopping center, Garfield Lake Park, public transportation, restaurants, and shopping.