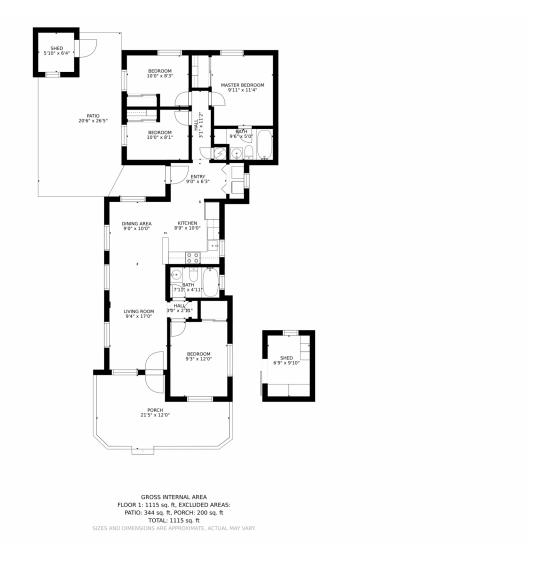

## 695 S Meade Street, Denver, CO 80219 — Main Level

Disclaimer: Sizes and Dimensions are Approximate, Actual May Vary.