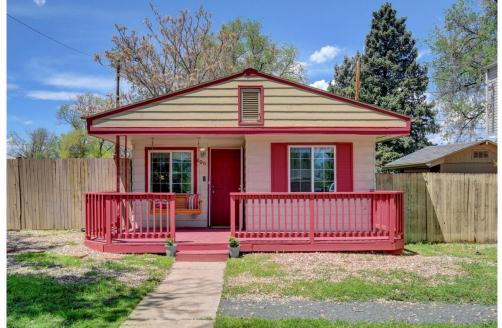

## PROPERTY DETAILS

Located in Denver's Westwood neighborhood, this sunny ranch style home offers 4 beds, 2 full baths, including the primary bedroom with private full bathroom, energy efficient windows, easy to maintain laminate flooring, updated kitchen with granite counters and stainless steel appliances, eating area, plus the stacked washer and dryer are included. Outside, enjoy summer days on the front porch swing, the private fully fenced yard, off street parking with electric gate entrance, and 2 sheds. Easy access to major highways, downtown Denver, Belmar shopping center, Garfield Lake Park, public transportation, restaurants, and shopping.

## 695 S Meade Street, Denver, CO 80219 — Main Level

Disclaimer: Sizes and Dimensions are Approximate, Actual May Vary.