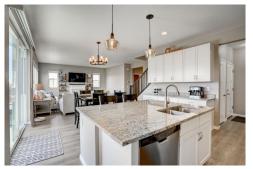

## PROPERTY DETAILS

Welcome to your new home in Hearthstone! This area of Broomfield is beautiful & very community-driven with the new Baseline development minutes away & all the I-25 corridor offerings close by as well. 30 minutes or less to Boulder, Downtown Denver & DIA this home & neighborhood is easy to love. Directly across the street is a large park with an additional four parks within walking distance. To add to the nearby recreation, the City of Broomfield has started construction on a 14-acre park that will be just northeast of this home & within walking distance too. Upon entering you will be greeted with stunning laminate wood floors, high ceilings & tons of natural light throughout this open-concept, two-year-old home. Fall in love with the gourmet, eat-in kitchen that opens to a grand living area & incredible backyard. Spend sunrises & evenings on the expansive patio that boasts a custom, architectural wall & gorgeous, custom pergola. The backyard still has lots of grass & room to play & enjoy the views in a relaxing & private space. In addition to the living spaces on the main floor it also includes a full bath & bedroom as well as a functional mud room topped off with built-ins. Upstairs you will find amazing bedroom & bathroom spaces as well as a large loft & laundry room. The master suite is spacious with room for a sitting area, an ensuite, five-piece bathroom & sizable walk-in closet. The other three bedrooms upstairs share two additional full bathrooms with one of the bedrooms having direct access to a double-sink, full bathroom. With five bedrooms, this home has the flexibility to