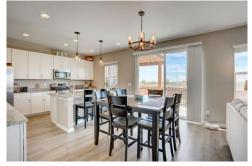

## PROPERTY DETAILS

Welcome to your new home in Hearthstone! This area of Broomfield is beautiful & very community-driven with the new Baseline development minutes away & all the I-25 corridor offerings close by as well. 30 minutes or less to Boulder, Downtown Denver & DIA this home & neighborhood is easy to love. Directly across the street is a large park with an additional four parks within walking distance. To add to the nearby recreation, the City of Broomfield has started construction on a 14-acre park that will be just northeast of this home & within walking distance too. Upon entering you will be greeted with stunning laminate wood floors, high ceilings & tons of natural light throughout this open-concept, two-year-old home. Fall in love with the gourmet, eat-in kitchen that opens to a grand living area & incredible backyard. Spend sunrises & evenings on the expansive patio that boasts a custom, architectural wall & gorgeous, custom pergola. The backyard still has lots of grass & room to play & enjoy the views in a relaxing & private space. In addition to the living spaces on the main floor it also includes a full bath & bedroom as well as a functional mud room topped off with built-ins. Upstairs you will find amazing bedroom & bathroom spaces as well as a large loft & laundry room. The master suite is spacious with room for a sitting area, an ensuite, five-piece bathroom & sizable walk-in closet. The other three bedrooms upstairs share two additional full bathrooms with one of the bedrooms having direct access to a double-sink, full bathroom. With five bedrooms, this home has the flexibility to