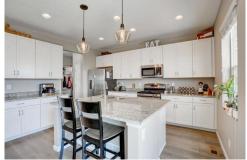

## PROPERTY DETAILS

Welcome to your new home in Hearthstone! This area of Broomfield is beautiful & very community-driven with the new Baseline development minutes away & all the I-25 corridor offerings close by as well. 30 minutes or less to Boulder, Downtown Denver & DIA this home & neighborhood is easy to love. Directly across the street is a large park with an additional four parks within walking distance. To add to the nearby recreation, the City of Broomfield has started construction on a 14-acre park that will be just northeast of this home & within walking distance too. Upon entering you will be greeted with stunning laminate wood floors, high ceilings & tons of natural light throughout this open-concept, two-year-old home. Fall in love with the gourmet, eat-in kitchen that opens to a grand living area & incredible backyard. Spend sunrises & evenings on the expansive patio that boasts a custom, architectural wall & gorgeous, custom pergola. The backyard still has lots of grass & room to play & enjoy the views in a relaxing & private space. In addition to the living spaces on the main floor it also includes a full bath & bedroom as well as a functional mud room topped off with built-ins. Upstairs you will find amazing bedroom & bathroom spaces as well as a large loft & laundry room. The master suite is spacious with room for a sitting area, an ensuite, five-piece bathroom & sizable walk-in closet. The other three bedrooms upstairs share two additional full bathrooms with one of the bedrooms having direct access to a double-sink, full bathroom. With five bedrooms, this home has the flexibility to