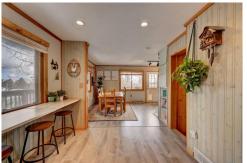

## PROPERTY DETAILS

Pikes Peak views, rock outcroppings and a Remodeled kitchen are just a few of the charming features of this sweet three bed, two bath, 1 car garage home. Completely Remodeled upper level bath, updated main floor bath, custom built closets in the upper bedrooms, storage on every level, New laminate flooring on lower and main levels, New doors on upper level, new blinds & lighting, reverse osmosis water filtration under kitchen sink, wrap around deck, southern exposure, school bus route (roads are plowed by 6:30 am), 60 mbps/5 Century Link internet, \$100/mo. water & sanitation; easy access to Hwy 285, Conifer amenities, fishing and hiking trails, 25 min to Red Rocks Amphitheatre, and 55 min to DIA.