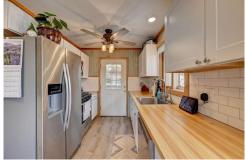

## PROPERTY DETAILS

Pikes Peak views, rock outcroppings and a Remodeled kitchen are just a few of the charming features of this sweet three bed, two bath, 1 car garage home. Completely Remodeled upper level bath, updated main floor bath, custom built closets in the upper bedrooms, storage on every level, New laminate flooring on lower and main levels, New doors on upper level, new blinds & lighting, reverse osmosis water filtration under kitchen sink, wrap around deck, southern exposure, school bus route (roads are plowed by 6:30 am), 60 mbps/5 Century Link internet, \$100/mo. water & sanitation; easy access to Hwy 285, Conifer amenities, fishing and hiking trails, 25 min to Red Rocks Amphitheatre, and 55 min to DIA.