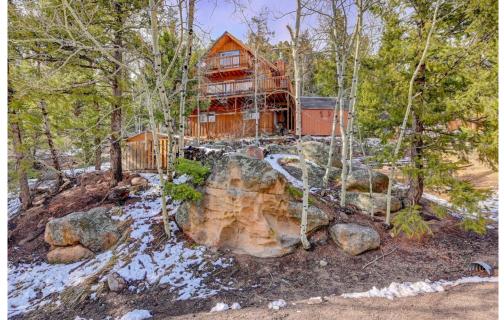

## 31051 Haldimand Drive Conifer, CO 80433

**COMMUNITY:** Kings Valley Custom

Single Family

1567 SQFT 3 Beds 2 Baths 1 Car 0.62 Acre

## PROPERTY DETAILS

Pikes Peak views, rock outcroppings and a Remodeled kitchen are just a few of the charming features of this sweet three bed, two bath, 1 car garage home. Completely Remodeled upper level bath, updated main floor bath, custom built closets in the upper bedrooms, storage on every level, New laminate flooring on lower and main levels, New doors on upper level, new blinds & lighting, reverse osmosis water filtration under kitchen sink, wrap around deck, southern exposure, school bus route (roads are plowed by 6:30 am), 60 mbps/5 Century Link internet, \$100/mo. water & sanitation; easy access to Hwy 285, Conifer amenities, fishing and hiking trails, 25 min to Red Rocks Amphitheatre, and 55 min to DIA.