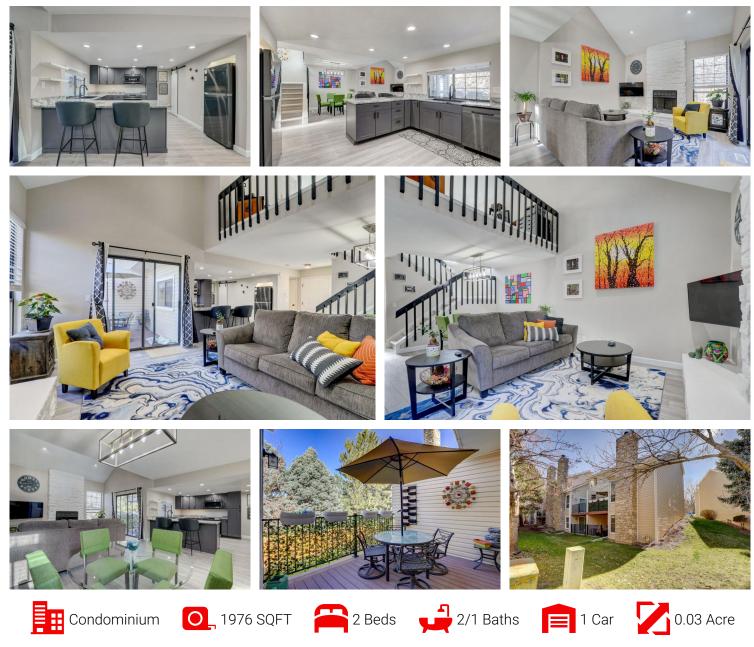

## PROPERTY DETAILS

GORGEOUS TOTALLY REMODELED END UNIT TOWNHOME IN BAYBERRY!!! MAIN FLOOR FEATURES INCLUDE LAMINATE WOOD FLOORING THROUGHOUT, LARGE REMODELED KITCHEN WITH GRANITE COUNTERTOPS, SS APPLIANCES, PANTRY WITH BARN DOOR, TONS OF CABINETS, BREAKFAST BAR, DINING AREA, SPACIOUS LIVING ROOM WITH FLOOR TO CEILING BRICK FIREPLACE, HALF BATH AND PRIVATE DECK. HEAD UPSTAIRS WHERE YOU WILL FIND THE A GENEROUS MASTER BEDROOM COMPLETE WITH MASTER BATH AND WALK-IN CLOSET, 2ND BEDROOM AND FULL BATH, AND GREAT LOFT AREA OVERLOOKING LIVING ROOM BELOW. DON'T FORGET TO CHECK OUT THE FINISHED WALK-OUT BASEMENT WITH GREAT FAMILY ROOM AND FIREPLACE, READY FOR ADDITIONAL 4TH BATHROOM! PRIVATE COVERED WALK-OUT

RaNae Rodriguez 303-875-4091 ranae@mscadvisors.com http://www.mscadvisors.com

FENCED PATIO BACKING TO PRIVATE AREA. LIGHT, BRIGHT AND OPEN WITH TONS OF NATURAL LIGHT.

RaNae Rodriguez 303-875-4091 ranae@mscadvisors.com http://www.mscadvisors.com