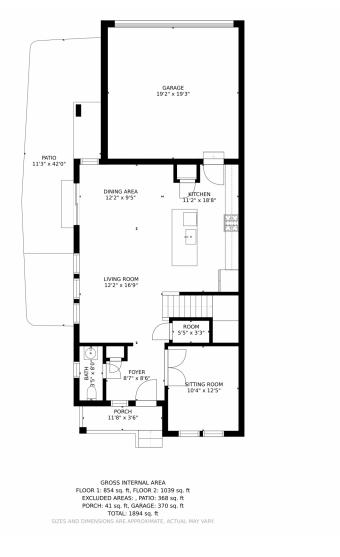

# 3018 Low Meadow Boulevard, Castle Rock, CO 80109 — Main Level

Disclaimer: Sizes and Dimensions are Approximate, Actual May Vary.