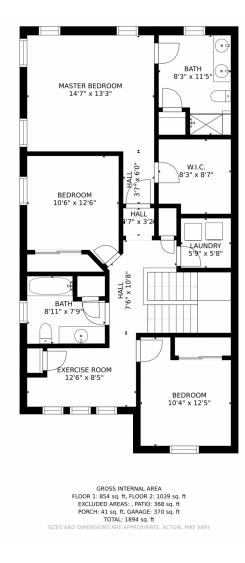

# 3018 Low Meadow Boulevard, Castle Rock, CO 80109 — 2nd Level

Disclaimer: Sizes and Dimensions are Approximate, Actual May Vary.