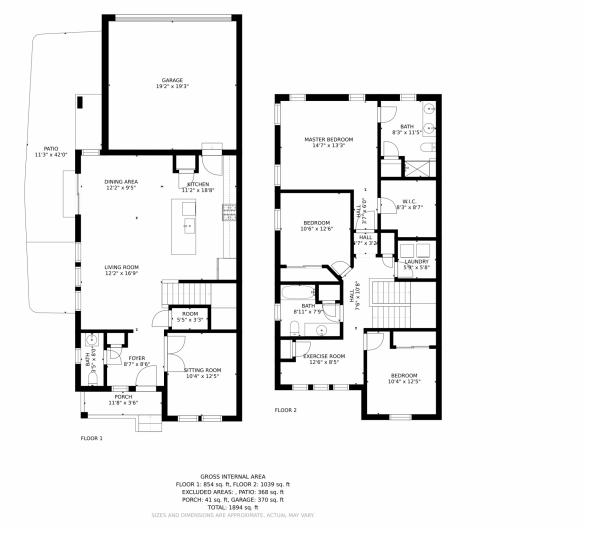

### 3018 Low Meadow Boulevard, Castle Rock, CO 80109 — All Levels

Disclaimer: Sizes and Dimensions are Approximate, Actual May Vary.