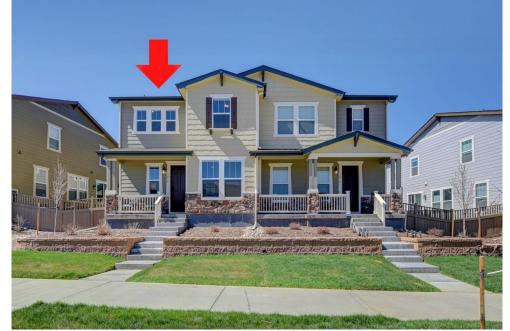

#### 3018 Low Meadow Boulevard Castle Rock, CO 80109

**COMMUNITY:** The Meadows

# PROPERTY DETAILS

Welcome to this gorgeous sun-drenched paired home, extensively upgraded like a model built by KB Home in 2019! This townhome lives like a single-family home with the convenience of a low maintenance community. Gorgeous luxury vinyl wood floors greet you and high ceilings grace the home. Daily living is wonderful and easy in this open floor plan boasting a gourmet kitchen with stunning island counter, subway tile backsplash, upgraded 42" shaker cabinets with crown molding, upgraded stainless steel appliances including gas range, abundant counter space and seating, a generous pantry, and open dining area. The bright airy living room invites you outside to the private patio with over \$11k in finishes including a two-tone poured stamped concrete deck, a motorized retractable awning, full privacy fencing, and no maintenance turf! Upstairs the impressive primary suite has a large walk-in closet, a serene en-suite lux bathroom with sparkling glass walk-in shower featuring a bench seat, dual sinks and storage closet. Two roomy secondary bedrooms flank a loft area used as an exercise room, and hall bath across from the laundry. Pleated blinds throughout, some top-down/bottom-up, some dual light filtering/blackout in the bedrooms, with modern filtering ones on the patio sliding doors. The oversize two car garage provides storage in addition to the crawl space. Take advantage of the community with an array of wonderful amenities from nearby parks and trails to