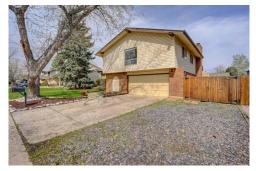

## PROPERTY DETAILS

Spacious multi level, original owner home ready for your decorating touches! Almost 3,000 finished square feet with great bones! Excellent roof, furnace, water heater and appliances. Soaring vaulted ceilings give this an open bright feeling. All kitchen appliances included - stove, refrigerator and dishwasher. The family room includes a wet bar, fireplace and two story ceilings. The family room level also has a private bedroom and rare 3/4 oversized bath. The backyard is fully fenced with sprinklers, patio and garden areas. The side yard has a double gate for RV type parking. The finished basement has new paint and the washer & dryer stay. Close to Cherry Creek Schools and Utah Park & Pool. Easy access to Anschutz Medical Campus, Buckley AFB, DTC, DIA and downtown. This is a terrific home that is waiting for your personalization with paint and carpeting. Homes in this area are well over \$500,000, so don't delay! Get in and make it your own!