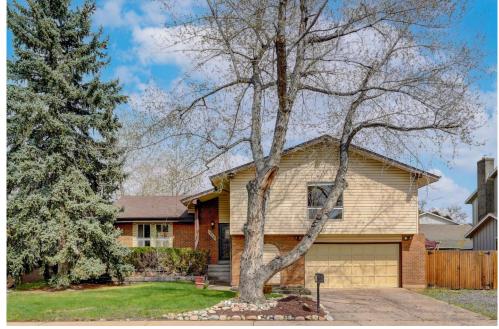

## PROPERTY DETAILS

Spacious multi level, original owner home ready for your decorating touches! Almost 3,000 finished square feet with great bones! Excellent roof, furnace, water heater and appliances. Soaring vaulted ceilings give this an open bright feeling. All kitchen appliances included - stove, refrigerator and dishwasher. The family room includes a wet bar, fireplace and two story ceilings. The family room level also has a private bedroom and rare 3/4 oversized bath. The backyard is fully fenced with sprinklers, patio and garden areas. The side yard has a double gate for RV type parking. The finished basement has new paint and the washer & dryer stay. Close to Cherry Creek Schools and Utah Park & Pool. Easy access to Anschutz Medical Campus, Buckley AFB, DTC, DIA and downtown. This is a terrific home that is waiting for your personalization with paint and carpeting. Homes in this area are well over \$500,000, so don't delay! Get in and make it your own!