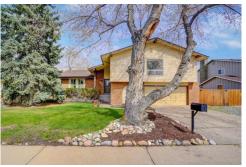

## PROPERTY DETAILS

Spacious multi level, original owner home ready for your decorating touches! Almost 3,000 finished square feet with great bones! Excellent roof, furnace, water heater and appliances. Soaring vaulted ceilings give this an open bright feeling. All kitchen appliances included - stove, refrigerator and dishwasher. The family room includes a wet bar, fireplace and two story ceilings. The family room level also has a private bedroom and rare 3/4 oversized bath. The backyard is fully fenced with sprinklers, patio and garden areas. The side yard has a double gate for RV type parking. The finished basement has new paint and the washer & dryer stay. Close to Cherry Creek Schools and Utah Park & Pool. Easy access to Anschutz Medical Campus, Buckley AFB, DTC, DIA and downtown. This is a terrific home that is waiting for your personalization with paint and carpeting. Homes in this area are well over \$500,000, so don't delay! Get in and make it your own!