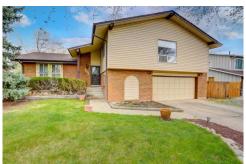

## PROPERTY DETAILS

Spacious multi level, original owner home ready for your decorating touches! Almost 3,000 finished square feet with great bones! Excellent roof, furnace, water heater and appliances. Soaring vaulted ceilings give this an open bright feeling. All kitchen appliances included - stove, refrigerator and dishwasher. The family room includes a wet bar, fireplace and two story ceilings. The family room level also has a private bedroom and rare 3/4 oversized bath. The backyard is fully fenced with sprinklers, patio and garden areas. The side yard has a double gate for RV type parking. The finished basement has new paint and the washer & dryer stay. Close to Cherry Creek Schools and Utah Park & Pool. Easy access to Anschutz Medical Campus, Buckley AFB, DTC, DIA and downtown. This is a terrific home that is waiting for your personalization with paint and carpeting. Homes in this area are well over \$500,000, so don't delay! Get in and make it your own!