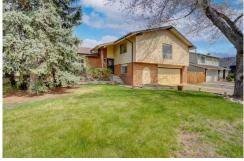

## PROPERTY DETAILS

Spacious multi level, original owner home ready for your decorating touches! Almost 3,000 finished square feet with great bones! Excellent roof, furnace, water heater and appliances. Soaring vaulted ceilings give this an open bright feeling. All kitchen appliances included - stove, refrigerator and dishwasher. The family room includes a wet bar, fireplace and two story ceilings. The family room level also has a private bedroom and rare 3/4 oversized bath. The backyard is fully fenced with sprinklers, patio and garden areas. The side yard has a double gate for RV type parking. The finished basement has new paint and the washer & dryer stay. Close to Cherry Creek Schools and Utah Park & Pool. Easy access to Anschutz Medical Campus, Buckley AFB, DTC, DIA and downtown. This is a terrific home that is waiting for your personalization with paint and carpeting. Homes in this area are well over \$500,000, so don't delay! Get in and make it your own!