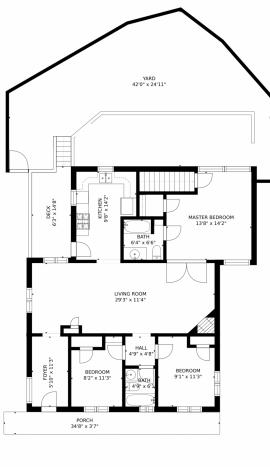

### 5201 S Olive Road, Evergreen, CO 80439 — Main

GROSS INTERNAL AREA FLOOR 1: 145 sq. ft. FLOOR 2: 1085 sq. ft EXCLUDED AREAS, DECK: 100 sq. ft PORCH: 123 sq. ft TOTAL: 1229 sq. ft SIZES AND DIMENSIONS ARE APPROXIMATE, ACTUAL MAY VARY.

Disclaimer: Sizes and Dimensions are Approximate, Actual May Vary.

Sheila Jorgensen 303-916-3932 jorgensensms@q.com http://www.BlackMtnDesign.com