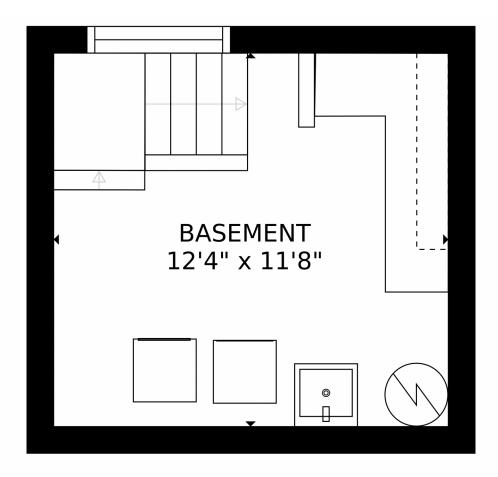

#### 5201 S Olive Road, Evergreen, CO 80439 – Basement

GROSS INTERNAL AREA FLOOR 1: 145 sq. ft, FLOOR 2: 1085 sq. ft EXCLUDED AREAS; DECK: 100 sq. ft PORCH: 123 sq. ft TOTAL: 1229 sq. ft SIZES AND DIMENSIONS ARE APPROXIMATE, ACTUAL MAY VARY.

Disclaimer: Sizes and Dimensions are Approximate, Actual May Vary.

Sheila Jorgensen 303-916-3932 jorgensensms@q.com http://www.BlackMtnDesign.com