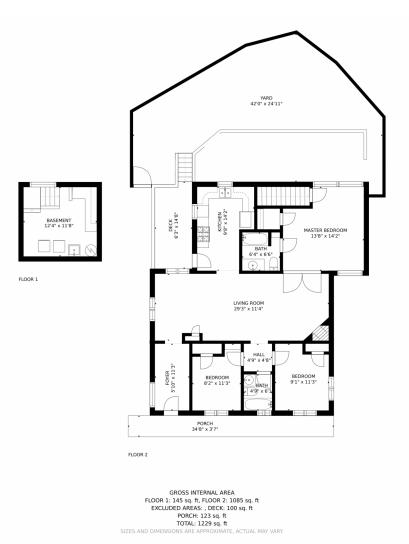

## 5201 S Olive Road, Evergreen, CO 80439 – All Levels

Disclaimer: Sizes and Dimensions are Approximate, Actual May Vary.

Sheila Jorgensen 303-916-3932 jorgensensms@q.com http://www.BlackMtnDesign.com