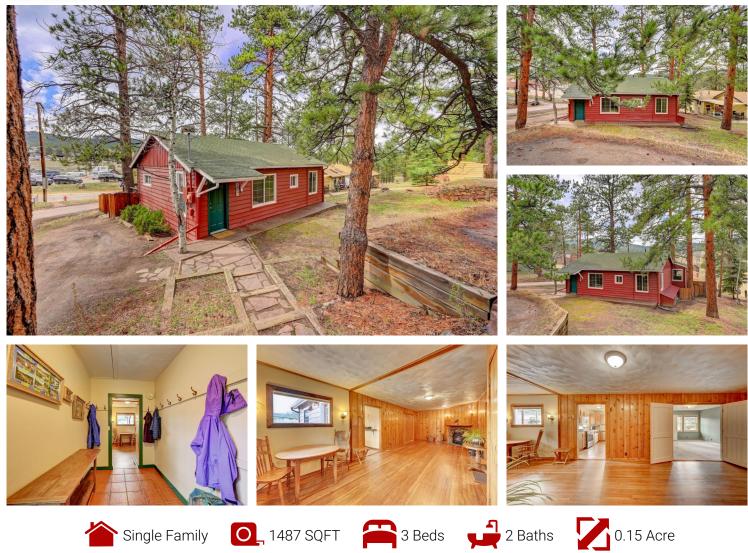

#### 5201 S Olive Road Evergreen, CO 80439 COMMUNITY: HY-GLENN PARK

# PROPERTY DETAILS

This 1947 mountain home is full of coziness and character. Original wood flooring, paneling and stone fireplace in living and dining room. Tiled entry foyer and mud room. Newer kitchen with alder cabinets. Deck off of kitchen leading to private landscaped fenced yard. Main bedroom with full bath and walk in closet plus two additional bedrooms. Stairs to basement room for washer/dryer, workshop and storage. This very appealing cottage style home is within walking distance to the lake and the shops and restaurants of historical downtown Evergreen. The neighborhood backs up to an open space park and is close to the hiking trails of Three Sisters and Cub Creek. Right up the street is Wulf Recreation Center and Evergreen High School. Photos coming on Tuesday with showings to begin on Wednesday 5/5.