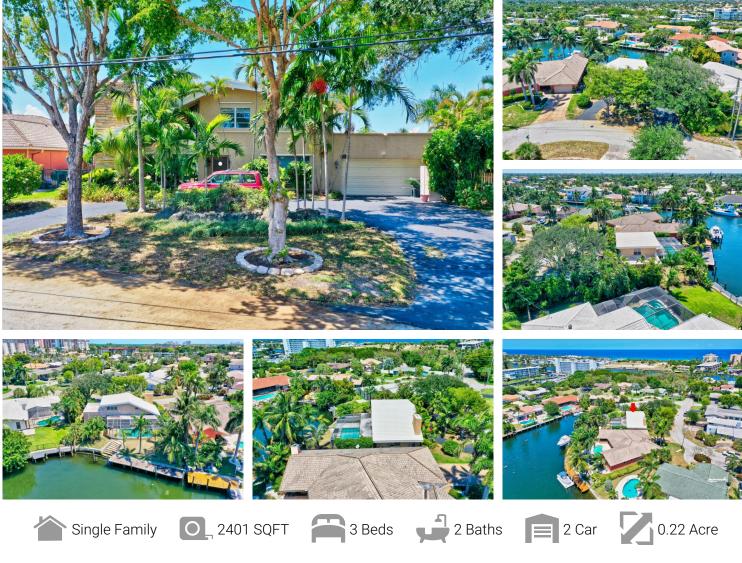

## 3001 NE 52nd Street Lighthouse Point, FL 33064 COMMUNITY: POMPANO WATERWAY ESTATES

## PROPERTY DETAILS

Location, Location, Location! Bring the boat! Very unique waterfront 2 story home w/ garage & pool located in desirable Lighthouse Point just one canal away from the Intracoastal Waterway! Ocean access w/ no fixed bridges! Home minutes away from both the Boca Raton Inlet to the North & the Hillsboro Inlet to the South. Minutes from the beach, shopping & restaurants. Down the street from Degroff Park(3 acres w/ picnic tables and play area located on the intracoastal). Home features a screened in pool, partially covered rear patio, fireplace & more! One bedroom & bathroom on the 1st floor with the master & an additional bedroom & bathroom located on the 2nd floor. Incredible opportunity to renovate, remodel or rebuild! \*\*\*For 3D tour go to photos\*\*\*