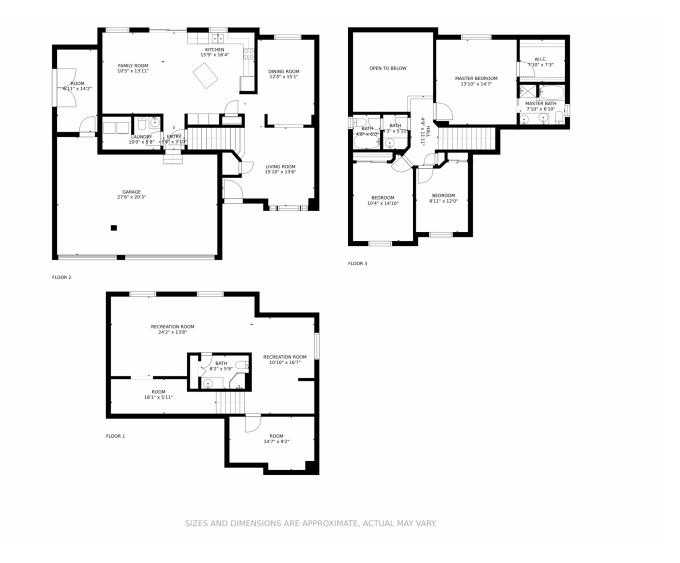

## 21370 E Progress Place, Centennial, CO 80015 — All Floors

Disclaimer: Sizes and Dimensions are Approximate, Actual May Vary.