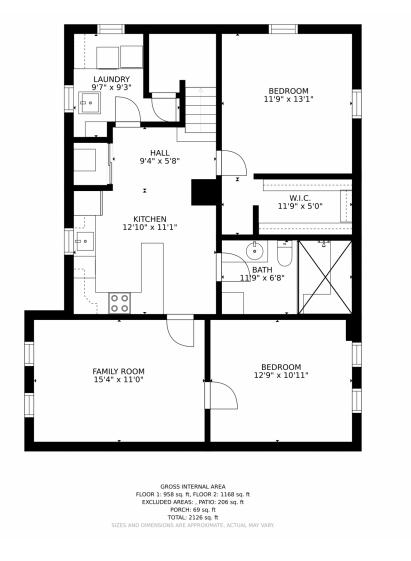

### 2915 Depew Street, Wheat Ridge, CO 80214 — Lower Level

Disclaimer: Sizes and Dimensions are Approximate, Actual May Vary.