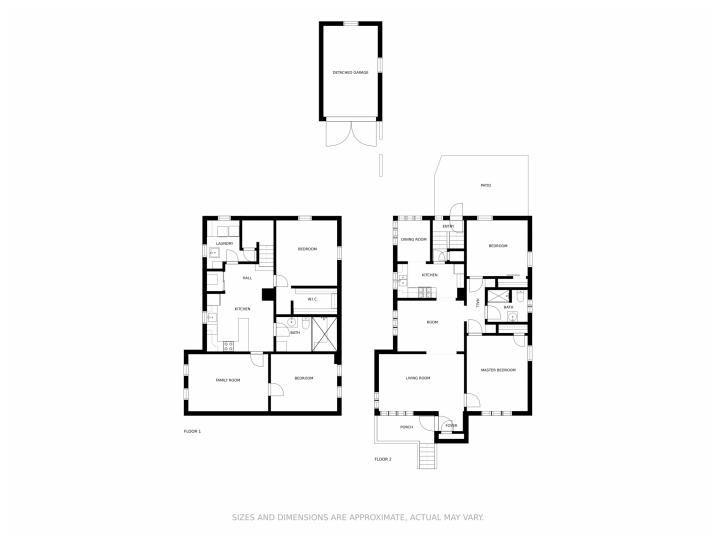

# 2915 Depew Street, Wheat Ridge, CO 80214 — All Floors

Disclaimer: Sizes and Dimensions are Approximate, Actual May Vary.