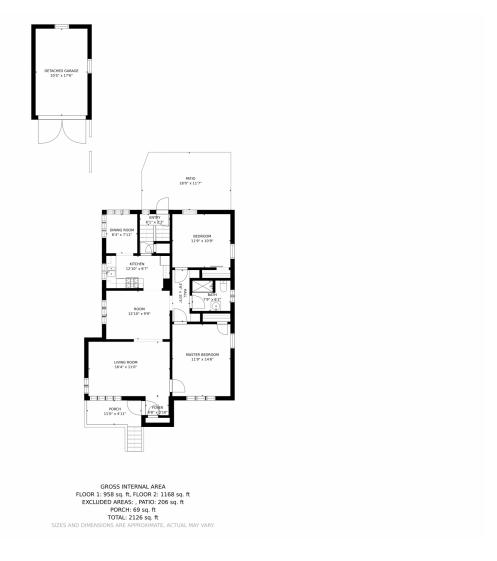

# 2915 Depew Street, Wheat Ridge, CO 80214 — Main Floor

Disclaimer: Sizes and Dimensions are Approximate, Actual May Vary.