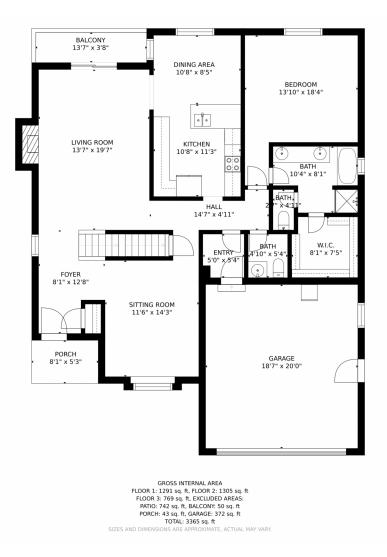

### 19158 E Harvard Drive, Aurora, CO 80013 — Main Level

Disclaimer: Sizes and Dimensions are Approximate, Actual May Vary.

Disclaimer: Sizes and Dimensions are Approximate, Actual May Vary.

企民