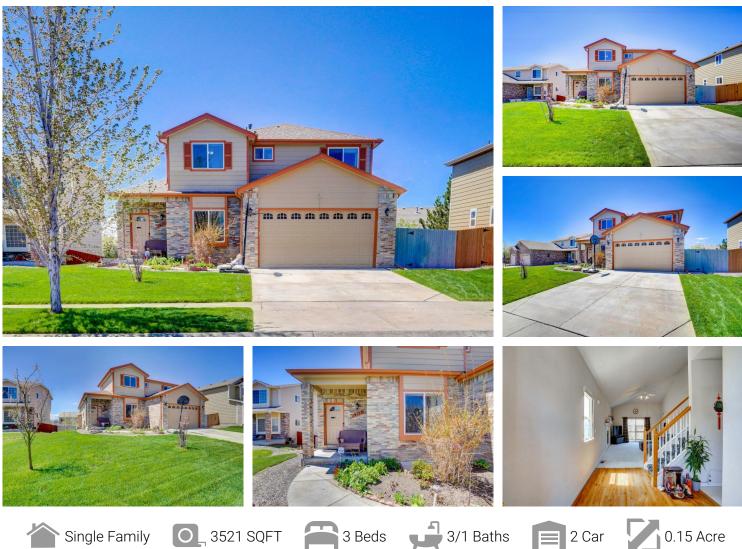

#### 19158 E Harvard Drive Aurora, CO 80013

# PROPERTY DETAILS

Beautiful 2157 square foot 3 Bedroom, 4 Bath home in Sterling Hills with attached two car garage and full unfinished walkout basement. Associate fees at an affordable \$25.00 per month. Popular Brick and Frame home with wonderful backyard. Convenient location with most all amenities being within few mile radius. Easy access to I225 and E470. Welcome Home!!!