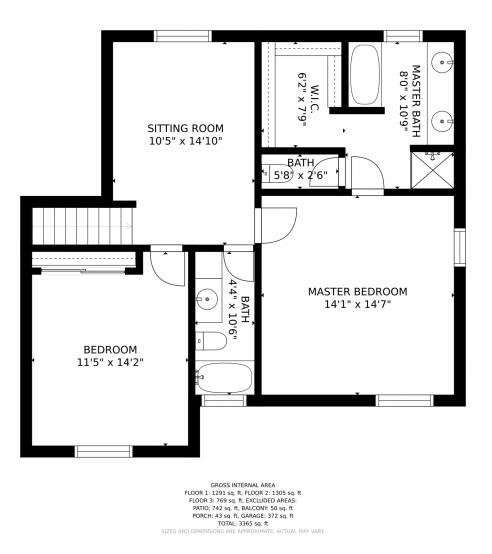

## 19158 E Harvard Drive, Aurora, CO 80013 – Lower Level

Disclaimer: Sizes and Dimensions are Approximate, Actual May Vary.