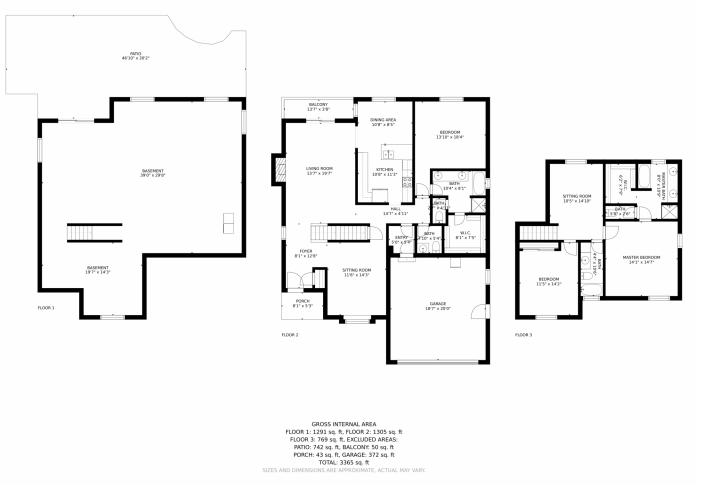

### 19158 E Harvard Drive, Aurora, CO 80013 — Main Level

Disclaimer: Sizes and Dimensions are Approximate, Actual May Vary.

Disclaimer: Sizes and Dimensions are Approximate, Actual May Vary.

企民

## 19158 E Harvard Drive, Aurora, CO 80013 – Lower Level

Disclaimer: Sizes and Dimensions are Approximate, Actual May Vary.

## 19158 E Harvard Drive, Aurora, CO 80013 – All Levels

Disclaimer: Sizes and Dimensions are Approximate, Actual May Vary.