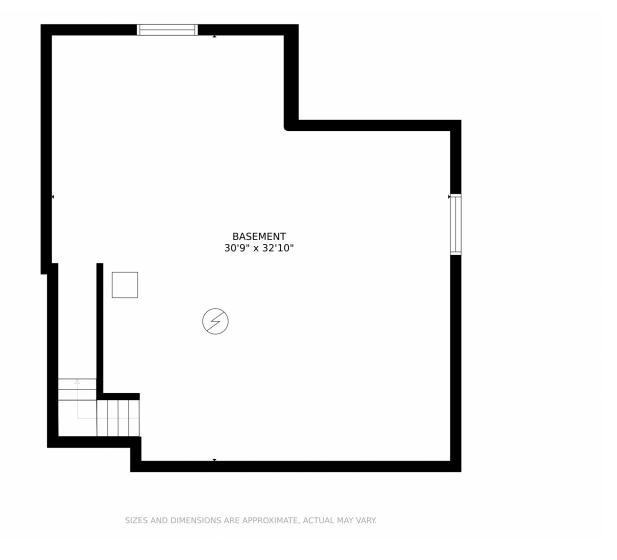

untertops, massive center island and spacious walk-in pantry. Separate breakfast nook and formal dining areas feature decorative wainscoting. Walk out to a landscaped yard with custom stamped concrete patio, built in BBQ, and wood fire pit with stone seating area. The huge primary retreat features a coffered ceiling with crown moulding and a full en suite with dual vanities, spacious shower and separate soaking tub. This home truly has it all and is located steps away from the brand new YMCA Rec Center (access included with HOA dues!) and Wheatland's Park.







Megan Gage 303-902-6613 steven.megangage@gmail.com





## 25469 E Fair Drive, Aurora, CO 80016 — First Floor







## 25469 E Fair Drive, Aurora, CO 80016 — Second Floor







# 25469 E Fair Drive, Aurora, CO 80016 — Basement











## 25469 E Fair Drive, Aurora, CO 80016 — All Floors