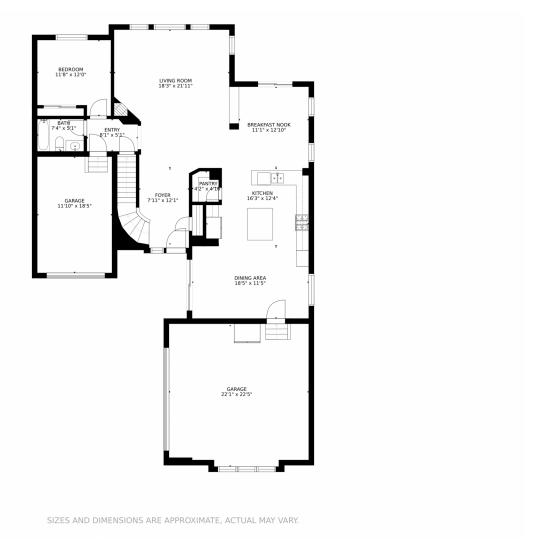

, and tons of natural light. You will love cooking in this gourmet kitchen with a gas cooktop, double ovens, granite countertops, massive center island and spacious walk-in pantry. Separate breakfast nook and formal dining areas feature decorative wainscoting. Walk out to a landscaped yard with custom stamped concrete patio, built in BBQ, and wood fire pit with stone seating area. The huge primary retreat features a coffered ceiling with crown moulding and a full en suite with dual vanities, spacious shower and separate soaking tub. This home truly has it all and is located steps away from the brand new YMCA Rec Center (access included with HOA dues!) and Wheatland's Park.







Megan Gage 303-902-6613 steven.megangage@gmail.com





## 25469 E Fair Drive, Aurora, CO 80016 — First Floor







## 25469 E Fair Drive, Aurora, CO 80016 — Second Floor







# 25469 E Fair Drive, Aurora, CO 80016 — Basement











## 25469 E Fair Drive, Aurora, CO 80016 — All Floors