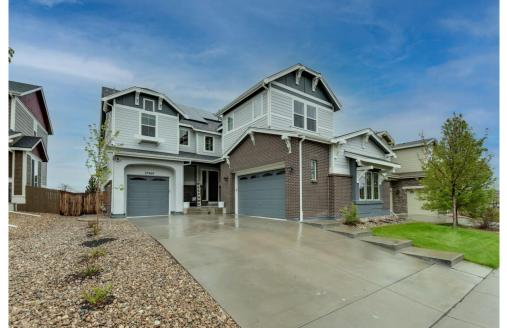

## 25469 E Fair Drive Aurora, CO 80016

**COMMUNITY:** Wheatlands

Single Family

O\_4316 SQFT

5 Beds 4 Baths 3 Car

0.15 Acre

#### PROPERTY DETAILS

If you're looking for a beautiful house with a spacious floor plan, designer finishes, Cherry Creek schools, and tons of neighborhood amenities then look no further. Welcome to 25469 E Fair Drive, a home that truly has it all! This stunning 5 bedroom, 4 bathroom property welcomes you with a grand curved staircase, soaring ceilings, huge windows, and tons of natural light. You will love cooking in this gourmet kitchen with a gas cooktop, double ovens, granite countertops, massive center island and spacious walk-in pantry. Separate breakfast nook and formal dining areas feature decorative wainscoting. Walk out to a landscaped yard with custom stamped concrete patio, built in BBQ, and wood fire pit with stone seating area. The huge primary retreat features a coffered ceiling with crown moulding and a full en suite with dual vanities, spacious shower and separate soaking tub. This home truly has it all and is located steps away from the brand new YMCA Rec Center (access included with HOA dues!) and Wheatland's Park.