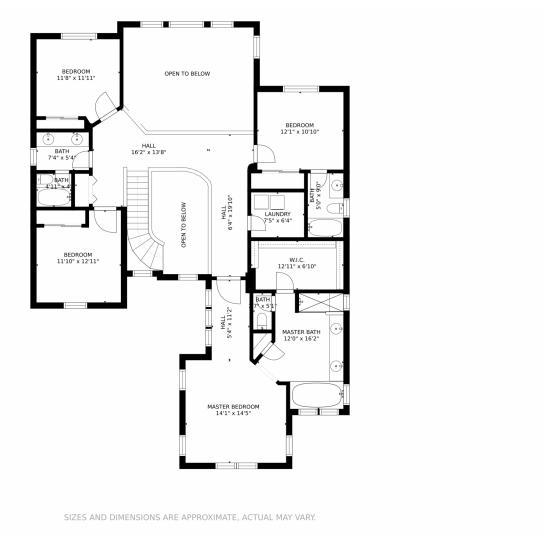

rmet kitchen with a gas cooktop, double ovens, granite countertops, massive center island and spacious walk-in pantry. Separate breakfast nook and formal dining areas feature decorative wainscoting. Walk out to a landscaped yard with custom stamped concrete patio, built in BBQ, and wood fire pit with stone seating area. The huge primary retreat features a coffered ceiling with crown moulding and a full en suite with dual vanities, spacious shower and separate soaking tub. This home truly has it all and is located steps away from the brand new YMCA Rec Center (access included with HOA dues!) and Wheatland's Park.







Megan Gage 303-902-6613 steven.megangage@gmail.com





## 25469 E Fair Drive, Aurora, CO 80016 — First Floor







## 25469 E Fair Drive, Aurora, CO 80016 — Second Floor







# 25469 E Fair Drive, Aurora, CO 80016 — Basement











## 25469 E Fair Drive, Aurora, CO 80016 — All Floors