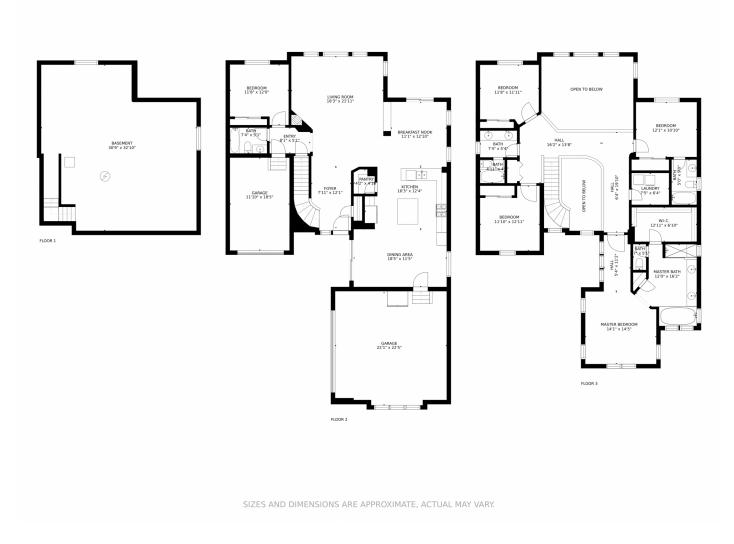

parate breakfast nook and formal dining areas feature decorative wainscoting. Walk out to a landscaped yard with custom stamped concrete patio, built in BBQ, and wood fire pit with stone seating area. The huge primary retreat features a coffered ceiling with crown moulding and a full en suite with dual vanities, spacious shower and separate soaking tub. This home truly has it all and is located steps away from the brand new YMCA Rec Center (access included with HOA dues!) and Wheatland's Park.







Megan Gage 303-902-6613 steven.megangage@gmail.com





## 25469 E Fair Drive, Aurora, CO 80016 — First Floor







## 25469 E Fair Drive, Aurora, CO 80016 — Second Floor







# 25469 E Fair Drive, Aurora, CO 80016 — Basement











## 25469 E Fair Drive, Aurora, CO 80016 — All Floors