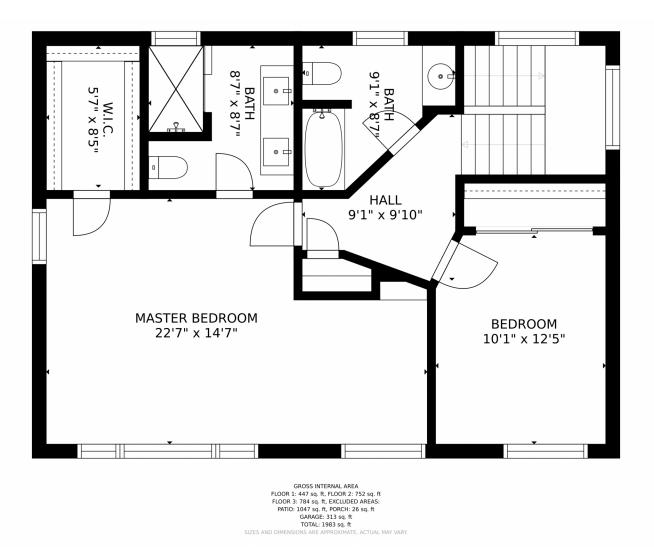

### 1365 Braewood Avenue, Littleton, CO 80129 – 2nd Story

Disclaimer: Sizes and Dimensions are Approximate, Actual May Vary.

# 1365 Braewood Avenue, Littleton, CO 80129 – Lower Level

GROSS INTERNAL AREA FLOOR 1: 447 sq. ft, FLOOR 2: 752 sq. ft FLOOR 1: 447 Sq. ft, FLOOR 2: 72 Sq. ft FLOOR 3: 784 sq. ft, EXCLUDED AREAS: PATIO: 1047 sq. ft, PORCH: 26 sq. ft GARAGE: 313 sq. ft TOTAL: 1983 sq. ft SIZES AND DIMENSIONS ARE APPROXIMATE, ACTUAL MAY VARY.