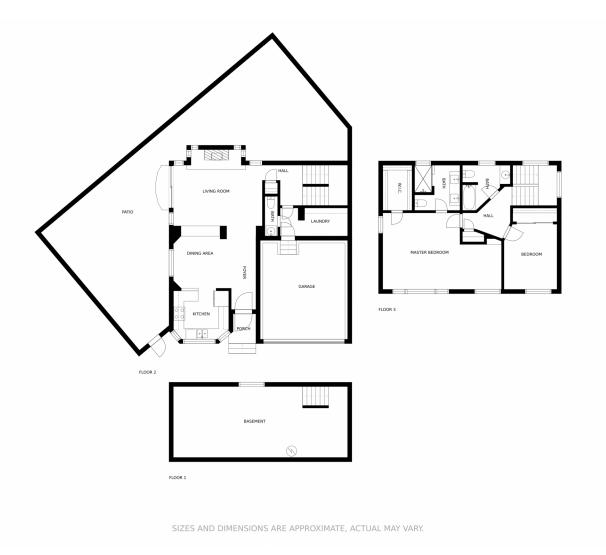

# 1365 Braewood Avenue, Littleton, CO 80129 – Lower Level

GROSS INTERNAL AREA FLOOR 1: 447 sq. ft, FLOOR 2: 752 sq. ft FLOOR 1: 447 Sq. ft, FLOOR 2: 72 Sq. ft FLOOR 3: 784 sq. ft, EXCLUDED AREAS: PATIO: 1047 sq. ft, PORCH: 26 sq. ft GARAGE: 313 sq. ft TOTAL: 1983 sq. ft SIZES AND DIMENSIONS ARE APPROXIMATE, ACTUAL MAY VARY.

# 1365 Braewood Avenue, Littleton, CO 80129 – All Floors

Disclaimer: Sizes and Dimensions are Approximate, Actual May Vary.

Cheryl L McCleerey Resident Realty North Metro LLC tcmccleerey@msn.com

Ph: 303-519-0300