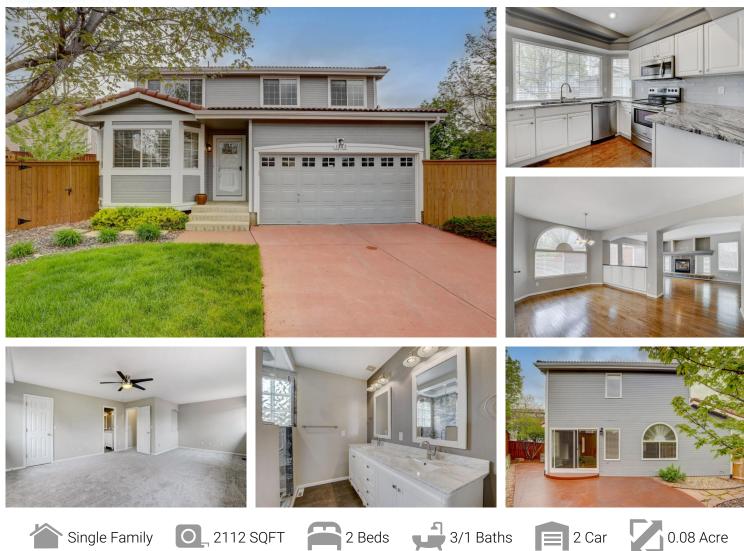

#### 1365 Braewood Avenue Littleton, CO 80129 COMMUNITY: The Villages

# PROPERTY DETAILS

Immaculate, Beautifully Updated, No Maintenance living in much sought after Westridge/Highlands Ranch neighborhood, close to HR City Center with Great Shopping, Restaurants and Entertainment! This gorgeous single-family home boasts a beautifully updated kitchen with granite countertops and stainless-steel appliances, dining area with built in shelves, fireplace, wood floors, Master Bedroom get-away suite with spa like master bath, second bedroom and bath for guests, an oversized 2 car garage with immaculate coated floor, enjoy the quiet backyard or relax with neighbors at the community pool and clubhouse. New Radon system 2020, New paint 2020, Clay Roof and Gutters replaced in 2017, New Water Heater 2018, New Carpet 2019. This home has it all...Welcome Home!