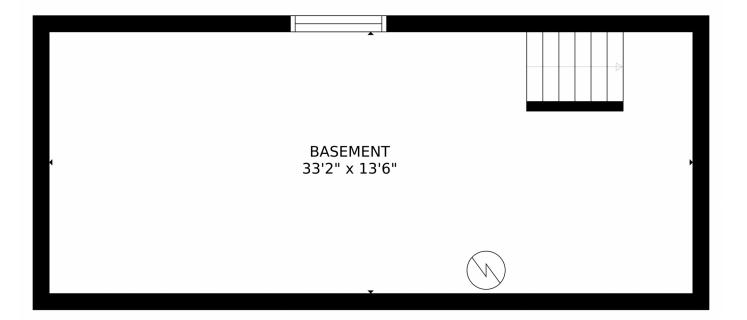

# 1365 Braewood Avenue, Littleton, CO 80129 – Lower Level

GROSS INTERNAL AREA FLOOR 1: 447 sq. ft, FLOOR 2: 752 sq. ft FLOOR 1: 447 Sq. ft, FLOOR 2: 72 Sq. ft FLOOR 3: 784 sq. ft, EXCLUDED AREAS: PATIO: 1047 sq. ft, PORCH: 26 sq. ft GARAGE: 313 sq. ft TOTAL: 1983 sq. ft SIZES AND DIMENSIONS ARE APPROXIMATE, ACTUAL MAY VARY.

Disclaimer: Sizes and Dimensions are Approximate, Actual May Vary.