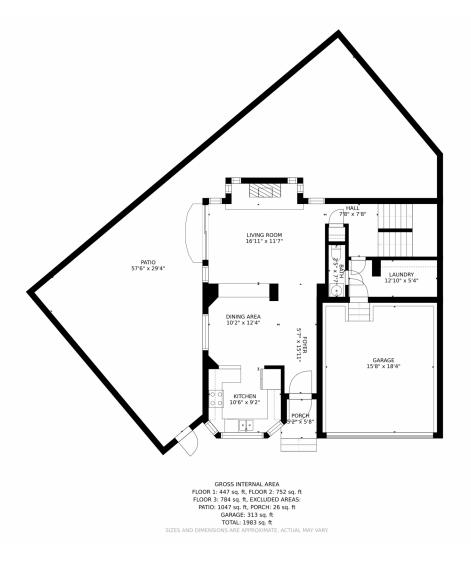

### 1365 Braewood Avenue, Littleton, CO 80129 – Main Level

Disclaimer: Sizes and Dimensions are Approximate, Actual May Vary.