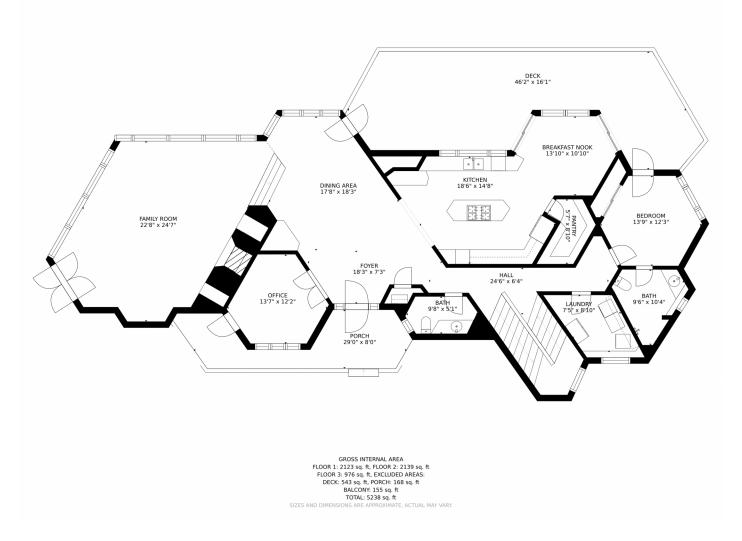

Single Family



5398 SQFT





4 Beds 3/1 Baths 4.06 Acre



#### PROPERTY DETAILS

Spectacular mountain sanctuary! Floor to ceiling windows afford incredible views of mountains, canyon and abundant wildlife. 4 private and peaceful acres overlooking vast open space. Upper level is a private master suite while lower level is a fully equipped "in-law suite." A quick jaunt into the quaint town of Lyons with breweries, restaurants and festivals, Boulder is an easy 25 minute commute. If you are longing for "close-in solitude" this is your home! Relax and enjoy the best of Colorado.











## 75 Pyrite Way, Lyons, CO 80540 — Main













# 75 Pyrite Way, Lyons, CO 80540 — Upper Level













# 75 Pyrite Way, Lyons, CO 80540 — Lower Level













## 75 Pyrite Way, Lyons, CO 80540 — All Levels