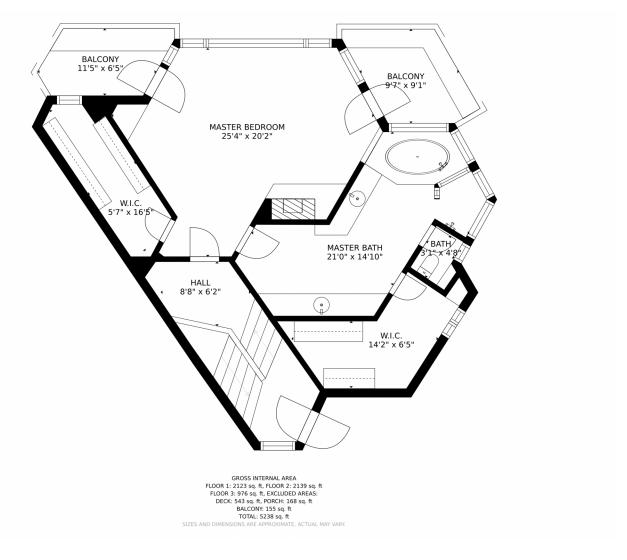

Single Family



5398 SQFT





4 Beds 3/1 Baths 4.06 Acre



#### PROPERTY DETAILS

Spectacular mountain sanctuary! Floor to ceiling windows afford incredible views of mountains, canyon and abundant wildlife. 4 private and peaceful acres overlooking vast open space. Upper level is a private master suite while lower level is a fully equipped "in-law suite." A quick jaunt into the quaint town of Lyons with breweries, restaurants and festivals, Boulder is an easy 25 minute commute. If you are longing for "close-in solitude" this is your home! Relax and enjoy the best of Colorado.











## 75 Pyrite Way, Lyons, CO 80540 — Main













# 75 Pyrite Way, Lyons, CO 80540 — Upper Level













# 75 Pyrite Way, Lyons, CO 80540 — Lower Level













## 75 Pyrite Way, Lyons, CO 80540 — All Levels