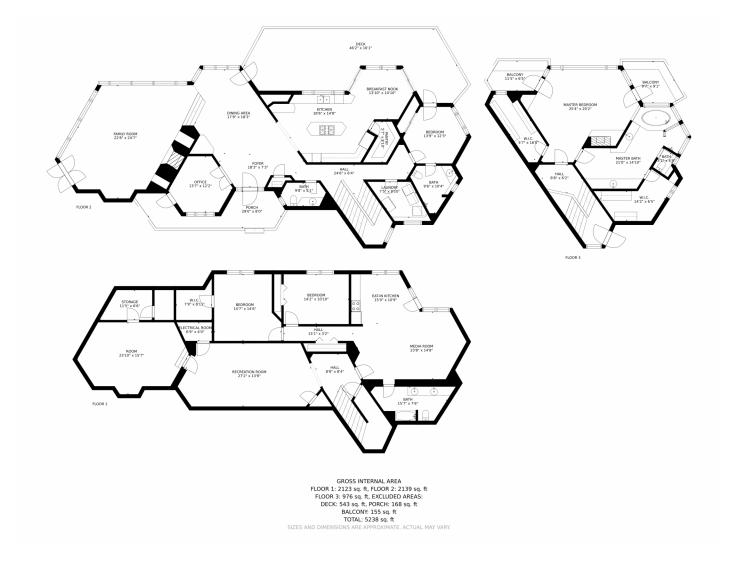

398 SQFT





4 Beds 3/1 Baths 4.06 Acre



#### PROPERTY DETAILS

Spectacular mountain sanctuary! Floor to ceiling windows afford incredible views of mountains, canyon and abundant wildlife. 4 private and peaceful acres overlooking vast open space. Upper level is a private master suite while lower level is a fully equipped "in-law suite." A quick jaunt into the quaint town of Lyons with breweries, restaurants and festivals, Boulder is an easy 25 minute commute. If you are longing for "close-in solitude" this is your home! Relax and enjoy the best of Colorado.











## 75 Pyrite Way, Lyons, CO 80540 — Main













# 75 Pyrite Way, Lyons, CO 80540 — Upper Level













# 75 Pyrite Way, Lyons, CO 80540 — Lower Level













## 75 Pyrite Way, Lyons, CO 80540 — All Levels