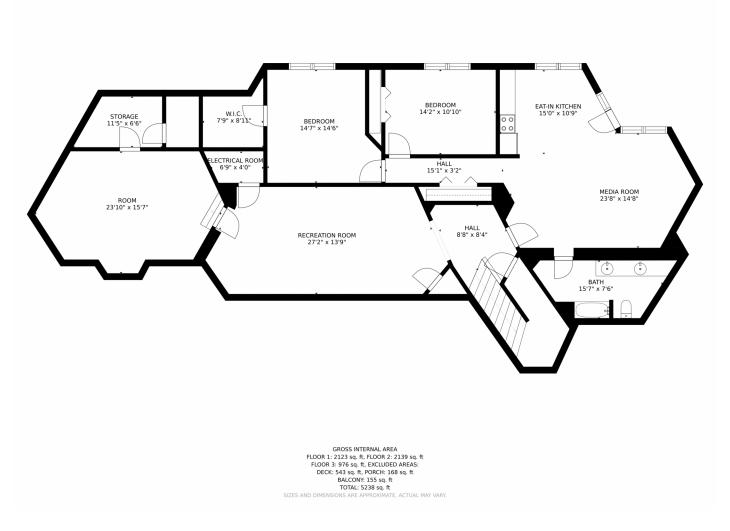

Single Family



5398 SQFT





4 Beds 3/1 Baths 4.06 Acre



#### PROPERTY DETAILS

Spectacular mountain sanctuary! Floor to ceiling windows afford incredible views of mountains, canyon and abundant wildlife. 4 private and peaceful acres overlooking vast open space. Upper level is a private master suite while lower level is a fully equipped "in-law suite." A quick jaunt into the quaint town of Lyons with breweries, restaurants and festivals, Boulder is an easy 25 minute commute. If you are longing for "close-in solitude" this is your home! Relax and enjoy the best of Colorado.











## 75 Pyrite Way, Lyons, CO 80540 — Main













# 75 Pyrite Way, Lyons, CO 80540 — Upper Level













# 75 Pyrite Way, Lyons, CO 80540 — Lower Level













## 75 Pyrite Way, Lyons, CO 80540 — All Levels