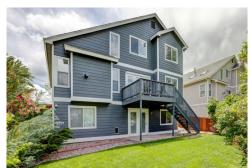

## PROPERTY DETAILS

Staged and ready to show! One of the rare Clarke Farms homes with a walkout unfinished basement, located on an interior lot, ready for you to create your dream space! Over \$35k in upgrades completed in the summer of 2019. Water proof 8MM Cortec flooring throughout the entire home is absolutely perfect for kids and pets! The only carpet in the home is patterned carpet on the stairs. Soaring ceilings and lots of light in this south facing home! Huge master suite with more soaring ceilings and walk in closet. Laundry room is conveniently located upstairs too! Colors by Marnie did a great job picking the trendy outdoor and indoor colors! New interior and exterior paint 2019. New garage door and opener 2019. Sprinklers installed in the back yard in 2019, front yard also has sprinklers. New water heater 2018. Roof was also just inspected and comes with a 5 year roof cert! Don't miss the opportunity to call this house home in this great pool community!