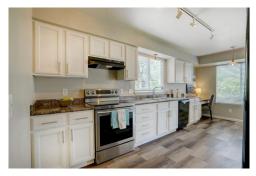

## PROPERTY DETAILS

Staged and ready to show! One of the rare Clarke Farms homes with a walkout unfinished basement, located on an interior lot, ready for you to create your dream space! Over \$35k in upgrades completed in the summer of 2019. Water proof 8MM Cortec flooring throughout the entire home is absolutely perfect for kids and pets! The only carpet in the home is patterned carpet on the stairs. Soaring ceilings and lots of light in this south facing home! Huge master suite with more soaring ceilings and walk in closet. Laundry room is conveniently located upstairs too! Colors by Marnie did a great job picking the trendy outdoor and indoor colors! New interior and exterior paint 2019. New garage door and opener 2019. Sprinklers installed in the back yard in 2019, front yard also has sprinklers. New water heater 2018. Roof was also just inspected and comes with a 5 year roof cert! Don't miss the opportunity to call this house home in this great pool community!