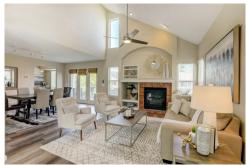

## PROPERTY DETAILS

Staged and ready to show! One of the rare Clarke Farms homes with a walkout unfinished basement, located on an interior lot, ready for you to create your dream space! Over \$35k in upgrades completed in the summer of 2019. Water proof 8MM Cortec flooring throughout the entire home is absolutely perfect for kids and pets! The only carpet in the home is patterned carpet on the stairs. Soaring ceilings and lots of light in this south facing home! Huge master suite with more soaring ceilings and walk in closet. Laundry room is conveniently located upstairs too! Colors by Marnie did a great job picking the trendy outdoor and indoor colors! New interior and exterior paint 2019. New garage door and opener 2019. Sprinklers installed in the back yard in 2019, front yard also has sprinklers. New water heater 2018. Roof was also just inspected and comes with a 5 year roof cert! Don't miss the opportunity to call this house home in this great pool community!