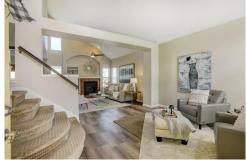

## PROPERTY DETAILS

Staged and ready to show! One of the rare Clarke Farms homes with a walkout unfinished basement, located on an interior lot, ready for you to create your dream space! Over \$35k in upgrades completed in the summer of 2019. Water proof 8MM Cortec flooring throughout the entire home is absolutely perfect for kids and pets! The only carpet in the home is patterned carpet on the stairs. Soaring ceilings and lots of light in this south facing home! Huge master suite with more soaring ceilings and walk in closet. Laundry room is conveniently located upstairs too! Colors by Marnie did a great job picking the trendy outdoor and indoor colors! New interior and exterior paint 2019. New garage door and opener 2019. Sprinklers installed in the back yard in 2019, front yard also has sprinklers. New water heater 2018. Roof was also just inspected and comes with a 5 year roof cert! Don't miss the opportunity to call this house home in this great pool community!