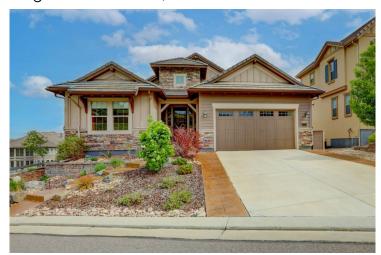

## PROPERTY DETAILS

Located in desirable BackCountry this Beautiful 5 bedroom, 4 bath Ranch Home is located on a premium lot backing to a Greenbelt with incredible Mountain Views. Enjoy the Open Floorplan with Gourmet Eat-in Kitchen opening to Great Room with Fireplace. The Walkout Basement is truly an extension of the home with large windows, 9ft ceilings, and attention to detail.

This home features multiple options for outdoor entertaining, including an Upper Deck and a Lower Patio with separate stamped concrete eating area, perfect for enjoying spectacular Colorado sunsets. Additional Unfinished Space allows you Ample Storage. The home includes a 3 Car Tandem Garage with epoxy floors. Come see this Beautiful home siding and backing to Open Space!