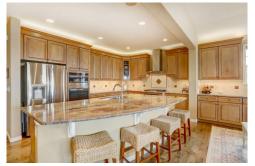

## PROPERTY DETAILS

Located in desirable BackCountry this Beautiful 5 bedroom, 4 bath Ranch Home is located on a premium lot backing to a Greenbelt with incredible Mountain Views. Enjoy the Open Floorplan with Gourmet Eat-in Kitchen opening to Great Room with Fireplace. The Walkout Basement is truly an extension of the home with large windows, 9ft ceilings, and attention to detail.