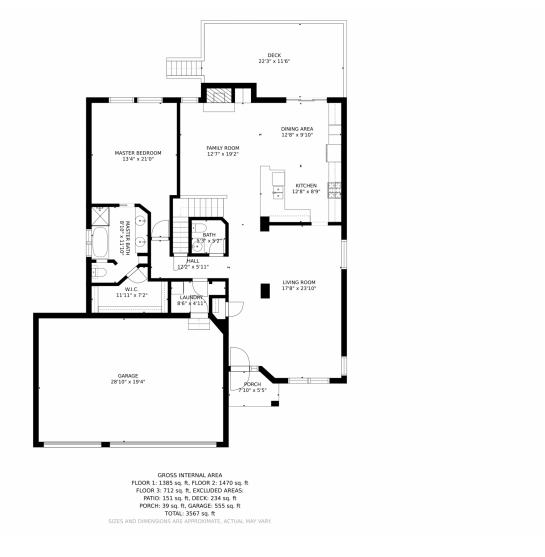

s Bedroom is framed with electrical and just needs your finishing touches - it also has a large Walk-in Closet. Large 3/4 Bathroom in Basement







Carolyn Tracy 720-495-9229 caroltracy105@hotmail.com



Conveniently located off Family Room. Huge Workshop/Storeroom in Basement with Pantry and Built-in Shelves provide Plenty of Storage. Neighborhood has very little traffic as the streets only service this neighborhood. Walk to King Soopers, Home Depot, many Stores and Restaurants. Whole Foods, Starbucks and Sprouts are close and Public Transportation is just Blocks Away. Gate in Backyard leads to Walking Path that goes for Miles in Both Directions.











## 1094 McIntosh Avenue, Broomfield, CO 80020 — Lower Level











## 1094 McIntosh Avenue, Broomfield, CO 80020 — Main Level













## 1094 McIntosh Avenue, Broomfield, CO 80020 — 2nd Story













# 1094 McIntosh Avenue, Broomfield, CO 80020 — All Floors