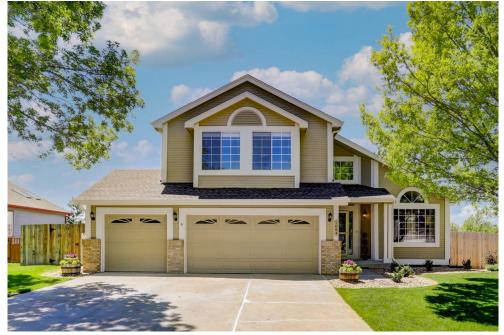

### 1094 McIntosh Avenue Broomfield, CO 80020

**COMMUNITY**: Highland Park

Single Family

## PROPERTY DETAILS

Truly Amazing Two-Story Home in highly sought after Highland Park South with Main Floor Master. Huge Finished Walk-out Basement opens to nicely landscaped private yard with Mountain Views! Highland Park is a Non-HOA Neighborhood within Walking Distance of Stores, Restaurants, Batting Cages, Skate Park, Tennis Courts, Soccer Fields, Bay Swimming Pool, New Recreation Center and Library! These are all walkable without going onto a street! Huge Greenspace behind home with extensive Walking Paths with new Solar Lighting that continues for Miles. Home is Beautifully Updated with Wide Plank Hardwood throughout the Main Floor. Updated Kitchen has Gas Stove, Stainless Appliances, Bosch Refrigerator, Granite Counters, Tile Floor, Desk Area and Updated LED Lighting throughout Home. Off the kitchen, you will find a large covered deck perfect for entertaining. The Large Main Floor Master has Vaulted Ceiling, Large Private 5 Piece Master Bath with Double Sinks and Walk-in Closet! Upstairs you will find 3 large Bedrooms all with Walk-in Closets. The upstairs Bath is Updated with Custom Tile and Double sinks. Electrolux Washer and Dryer Stay! Walk-out Basement has Huge Family Room with Built-in Entertainment Center, Surround Sound and Custom Built Bar with Sink and Mini-Refrigerator. Downstairs Bedroom is framed with electrical and just needs your finishing touches - it also has a large Walk-in Closet. Large 3/4 Bathroom in Basement