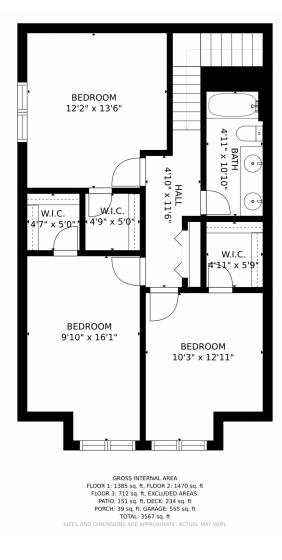

es - it also has a large Walk-in Closet. Large 3/4 Bathroom in Basement







Carolyn Tracy 720-495-9229 caroltracy105@hotmail.com



Conveniently located off Family Room. Huge Workshop/Storeroom in Basement with Pantry and Built-in Shelves provide Plenty of Storage. Neighborhood has very little traffic as the streets only service this neighborhood. Walk to King Soopers, Home Depot, many Stores and Restaurants. Whole Foods, Starbucks and Sprouts are close and Public Transportation is just Blocks Away. Gate in Backyard leads to Walking Path that goes for Miles in Both Directions.











## 1094 McIntosh Avenue, Broomfield, CO 80020 — Lower Level











## 1094 McIntosh Avenue, Broomfield, CO 80020 — Main Level













## 1094 McIntosh Avenue, Broomfield, CO 80020 — 2nd Story













# 1094 McIntosh Avenue, Broomfield, CO 80020 — All Floors