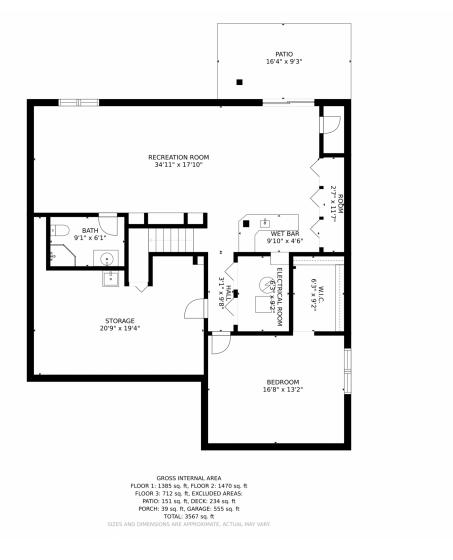

Sound and Custom Built Bar with Sink and Mini-Refrigerator. Downstairs Bedroom is framed with electrical and just needs your finishing touches - it also has a large Walk-in Closet. Large 3/4 Bathroom in Basement







Carolyn Tracy 720-495-9229 caroltracy105@hotmail.com



Conveniently located off Family Room. Huge Workshop/Storeroom in Basement with Pantry and Built-in Shelves provide Plenty of Storage. Neighborhood has very little traffic as the streets only service this neighborhood. Walk to King Soopers, Home Depot, many Stores and Restaurants. Whole Foods, Starbucks and Sprouts are close and Public Transportation is just Blocks Away. Gate in Backyard leads to Walking Path that goes for Miles in Both Directions.











## 1094 McIntosh Avenue, Broomfield, CO 80020 — Lower Level











## 1094 McIntosh Avenue, Broomfield, CO 80020 — Main Level













## 1094 McIntosh Avenue, Broomfield, CO 80020 — 2nd Story













# 1094 McIntosh Avenue, Broomfield, CO 80020 — All Floors