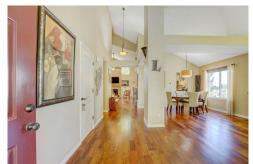

## PROPERTY DETAILS

Truly Amazing Two-Story Home in highly sought after Highland Park South with Main Floor Master. Huge Finished Walk-out Basement opens to nicely landscaped private yard with Mountain Views! Highland Park is a Non-HOA Neighborhood within Walking Distance of Stores, Restaurants, Batting Cages, Skate Park, Tennis Courts, Soccer Fields, Bay Swimming Pool, New Recreation Center and Library! These are all walkable without going onto a street! Huge Greenspace behind home with extensive Walking Paths with new Solar Lighting that continues for Miles. Home is Beautifully Updated with Wide Plank Hardwood throughout the Main Floor. Updated Kitchen has Gas Stove, Stainless Appliances, Bosch Refrigerator, Granite Counters, Tile Floor, Desk Area and Updated LED Lighting throughout Home. Off the kitchen, you will find a large covered deck perfect for entertaining. The Large Main Floor Master has Vaulted Ceiling, Large Private 5 Piece Master Bath with Double Sinks and Walk-in Closet! Upstairs you will find 3 large Bedrooms all with Walk-in Closets. The upstairs Bath is Updated with Custom Tile and Double sinks. Electrolux Washer and Dryer Stay! Walk-out Basement has Huge Family Room with Built-in Entertainment Center, Surround Sound and Custom Built Bar with Sink and Mini-Refrigerator. Downstairs Bedroom is framed with electrical and just needs your finishing touches - it also has a large Walk-in Closet. Large 3/4 Bathroom in Basement