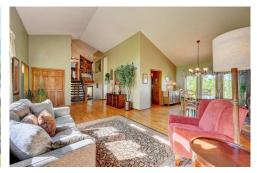

## PROPERTY DETAILS

This is a beautifully home backs to open space in the highly desired Canterbury neighborhood. This house boasts vaulted ceilings, an open floor plan, generous windows with tons of natural light. The home has custom bookcases, six panel solid wood doors, and wood beams. The main floor has hardwood flooring throughout. The kitchen boasts beautiful cabinetry, granite countertops, large pantry, and an informal dining area. All bathrooms have been beautifully updated. There are three bedrooms on the upper floor. The spacious primary suite has a private deck and a spa-like en suite with a custom walk-in shower with glass surround, soaking tub, dual cabinet vanities and a walk-in closet. On the lower; the family room level, there is a fourth bedroom and bathroom, a home office with patio access, a gas-burning fireplace, and new carpet. The garden-level basement is the recreation space with room for billiards and more, and includes an ample storage area. The new wrap-around redwood deck and railings makes for a beautiful outdoor living space that steps down to a flagstone patio with hot tub. The