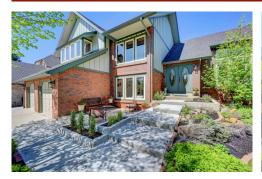

## PROPERTY DETAILS

This is a beautifully home backs to open space in the highly desired Canterbury neighborhood. This house boasts vaulted ceilings, an open floor plan, generous windows with tons of natural light. The home has custom bookcases, six panel solid wood doors, and wood beams. The main floor has hardwood flooring throughout. The kitchen boasts beautiful cabinetry, granite countertops, large pantry, and an informal dining area. All bathrooms have been beautifully updated. There are three bedrooms on the upper floor. The spacious primary suite has a private deck and a spa-like en suite with a custom walk-in shower with glass surround, soaking tub, dual cabinet vanities and a walk-in closet. On the lower; the family room level, there is a fourth bedroom and bathroom, a home office with patio access, a gas-burning fireplace, and new carpet. The garden-level basement is the recreation space with room for billiards and more, and includes an ample storage area. The new wrap-around redwood deck and railings makes for a beautiful outdoor living space that steps down to a flagstone patio with hot tub. The