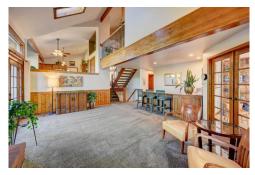

## PROPERTY DETAILS

This is a beautifully home backs to open space in the highly desired Canterbury neighborhood. This house boasts vaulted ceilings, an open floor plan, generous windows with tons of natural light. The home has custom bookcases, six panel solid wood doors, and wood beams. The main floor has hardwood flooring throughout. The kitchen boasts beautiful cabinetry, granite countertops, large pantry, and an informal dining area. All bathrooms have been beautifully updated. There are three bedrooms on the upper floor. The spacious primary suite has a private deck and a spa-like en suite with a custom walk-in shower with glass surround, soaking tub, dual cabinet vanities and a walk-in closet. On the lower; the family room level, there is a fourth bedroom and bathroom, a home office with patio access, a gas-burning fireplace, and new carpet. The garden-level basement is the recreation space with room for billiards and more, and includes an ample storage area. The new wrap-around redwood deck and railings makes for a beautiful outdoor living space that steps down to a flagstone patio with hot tub. The