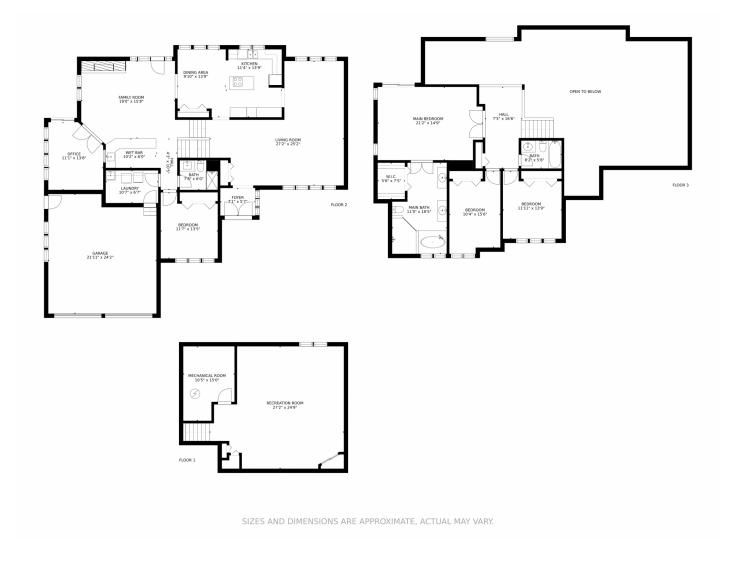

## 6864 S Lee Way, Littleton, CO 80127 — All Floors

Disclaimer: Sizes and Dimensions are Approximate, Actual May Vary.