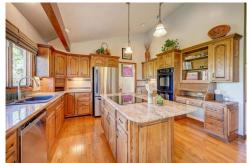

## PROPERTY DETAILS

This is a beautifully home backs to open space in the highly desired Canterbury neighborhood. This house boasts vaulted ceilings, an open floor plan, generous windows with tons of natural light. The home has custom bookcases, six panel solid wood doors, and wood beams. The main floor has hardwood flooring throughout. The kitchen boasts beautiful cabinetry, granite countertops, large pantry, and an informal dining area. All bathrooms have been beautifully updated. There are three bedrooms on the upper floor. The spacious primary suite has a private deck and a spa-like en suite with a custom walk-in shower with glass surround, soaking tub, dual cabinet vanities and a walk-in closet. On the lower; the family room level, there is a fourth bedroom and bathroom, a home office with patio access, a gas-burning fireplace, and new carpet. The garden-level basement is the recreation space with room for billiards and more, and includes an ample storage area. The new wrap-around redwood deck and railings makes for a beautiful outdoor living space that steps down to a flagstone patio with hot tub. The