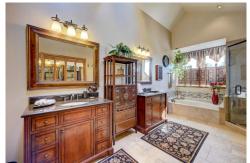

## PROPERTY DETAILS

This is a beautifully home backs to open space in the highly desired Canterbury neighborhood. This house boasts vaulted ceilings, an open floor plan, generous windows with tons of natural light. The home has custom bookcases, six panel solid wood doors, and wood beams. The main floor has hardwood flooring throughout. The kitchen boasts beautiful cabinetry, granite countertops, large pantry, and an informal dining area. All bathrooms have been beautifully updated. There are three bedrooms on the upper floor. The spacious primary suite has a private deck and a spa-like en suite with a custom walk-in shower with glass surround, soaking tub, dual cabinet vanities and a walk-in closet. On the lower; the family room level, there is a fourth bedroom and bathroom, a home office with patio access, a gas-burning fireplace, and new carpet. The garden-level basement is the recreation space with room for billiards and more, and includes an ample storage area. The new wrap-around redwood deck and railings makes for a beautiful outdoor living space that steps down to a flagstone patio with hot tub. The