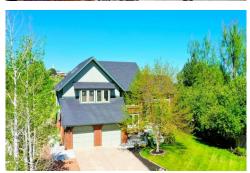

## 6864 S. Lee Way, Littleton CO 80127

Single Family

## PROPERTY DETAILS

This is a beautifully home backs to open space in the highly desired Canterbury neighborhood. This house boasts vaulted ceilings, an open floor plan, generous windows with tons of natural light. The home has custom bookcases, six panel solid wood doors, and wood beams. The main floor has hardwood flooring throughout. The kitchen boasts beautiful cabinetry, granite countertops, large pantry, and an informal dining area. All bathrooms have been beautifully updated. There are three bedrooms on the upper floor. The spacious primary suite has a private deck and a spa-like en suite with a custom walk-in shower with glass surround, soaking tub, dual cabinet vanities and a walk-in closet. On the lower; the family room level, there is a fourth bedroom and bathroom, a home office with patio access, a gas-burning fireplace, and new carpet. The garden-level basement is the recreation space with room for billiards and more, and includes an ample storage area. The new wrap-around redwood deck and railings makes for a beautiful outdoor living space that steps down to a flagstone patio with hot tub. The