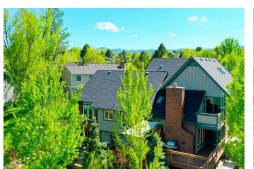

## 6864 S. Lee Way, Littleton CO 80127

Single Family

## PROPERTY DETAILS

This is a beautifully home backs to open space in the highly desired Canterbury neighborhood. This house boasts vaulted ceilings, an open floor plan, generous windows with tons of natural light. The home has custom bookcases, six panel solid wood doors, and wood beams. The main floor has hardwood flooring throughout. The kitchen boasts beautiful cabinetry, granite countertops, large pantry, and an informal dining area. All bathrooms have been beautifully updated. There are three bedrooms on the upper floor. The spacious primary suite has a private deck and a spa-like en suite with a custom walk-in shower with glass surround, soaking tub, dual cabinet vanities and a walk-in closet. On the lower; the family room level, there is a fourth bedroom and bathroom, a home office with patio access, a gas-burning fireplace, and new carpet. The garden-level basement is the recreation space with room for billiards and more, and includes an ample storage area. The new wrap-around redwood deck and railings makes for a beautiful outdoor living space that steps down to a flagstone patio with hot tub. The