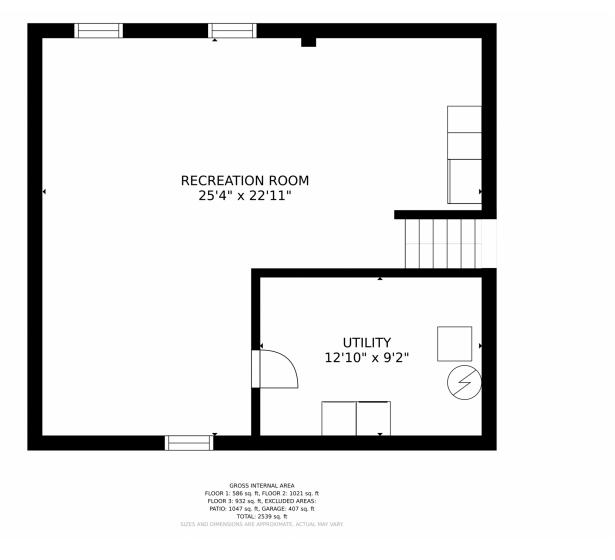

### PROPERTY DETAILS

This is the house you've been waiting for! Move-in ready with a gorgeous, over-sized and private back yard, filled with mature landscaping, numerous fruit trees and no rear neighbors. Plenty of room for your toys with RV parking in addition to the epoxycoated, two car garage with newer garage door, and two detached storage sheds for more storage and/or garden supplies. The home is filled with light and walls of windows, and features a large, functional kitchen overlooking one of the many backyard patios, including a covered patio to enjoy those Colorado evenings. Newer carpeting in the main living areas, an efficient gas fireplace, and updated bathrooms make this home move-in ready. Homeowners have lovingly cared for this home, and it is neat as a pin.



















# 8180 Garland Drive, Arvada, CO 80005 — Main Floor











# 8180 Garland Drive, Arvada, CO 80005 — 2nd Floor











# 8180 Garland Drive, Arvada, CO 80005 — All Floors