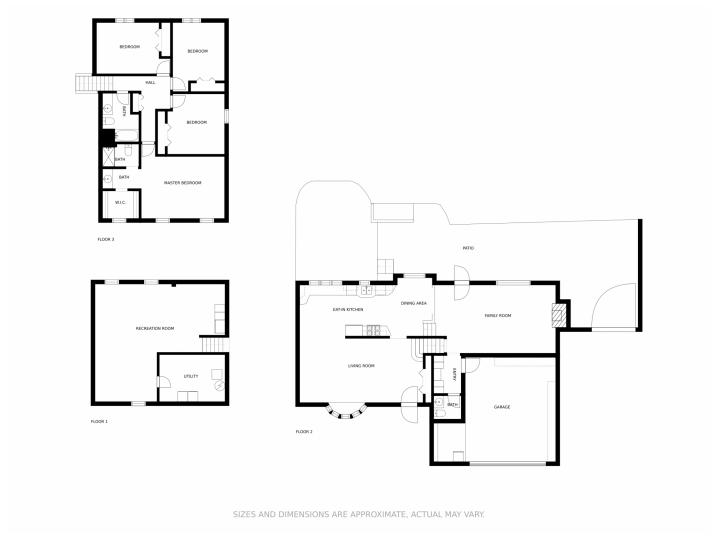

# 8180 Garland Drive, Arvada, CO 80005 — Main Floor

# 8180 Garland Drive, Arvada, CO 80005 — 2nd Floor

# 8180 Garland Drive, Arvada, CO 80005 — All Floors