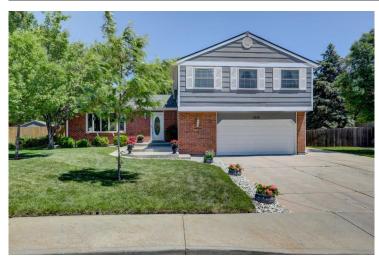

### 8180 Garland Avenue, Arvada

Single Family

### PROPERTY DETAILS

This is the house you've been waiting for! Move-in ready with a gorgeous, over-sized and private back yard, filled with mature landscaping, numerous fruit trees and no rear neighbors. Plenty of room for your toys with RV parking in addition to the epoxycoated, two car garage with newer garage door, and two detached storage sheds for more storage and/or garden supplies. The home is filled with light and walls of windows, and features a large, functional kitchen overlooking one of the many backyard patios, including a covered patio to enjoy those Colorado evenings. Newer carpeting in the main living areas, an efficient gas fireplace, and updated bathrooms make this home move-in ready. Homeowners have lovingly cared for this home, and it is neat as a pin.