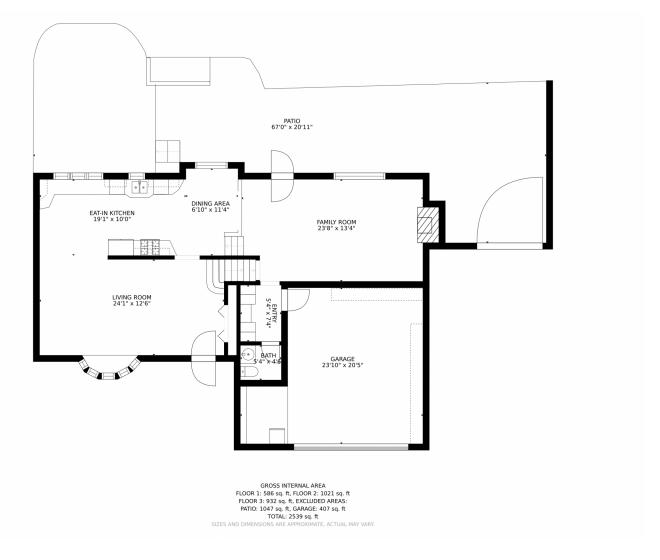

ng for! Move-in ready with a gorgeous, over-sized and private back yard, filled with mature landscaping, numerous fruit trees and no rear neighbors. Plenty of room for your toys with RV parking in addition to the epoxycoated, two car garage with newer garage door, and two detached storage sheds for more storage and/or garden supplies. The home is filled with light and walls of windows, and features a large, functional kitchen overlooking one of the many backyard patios, including a covered patio to enjoy those Colorado evenings. Newer carpeting in the main living areas, an efficient gas fireplace, and updated bathrooms make this home move-in ready. Homeowners have lovingly cared for this home, and it is neat as a pin.



















# 8180 Garland Drive, Arvada, CO 80005 — Main Floor











# 8180 Garland Drive, Arvada, CO 80005 — 2nd Floor











# 8180 Garland Drive, Arvada, CO 80005 — All Floors