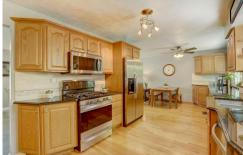

### PROPERTY DETAILS

This is the house you've been waiting for! Move-in ready with a gorgeous, over-sized and private back yard, filled with mature landscaping, numerous fruit trees and no rear neighbors. Plenty of room for your toys with RV parking in addition to the epoxycoated, two car garage with newer garage door, and two detached storage sheds for more storage and/or garden supplies. The home is filled with light and walls of windows, and features a large, functional kitchen overlooking one of the many backyard patios, including a covered patio to enjoy those Colorado evenings. Newer carpeting in the main living areas, an efficient gas fireplace, and updated bathrooms make this home move-in ready. Homeowners have lovingly cared for this home, and it is neat as a pin.