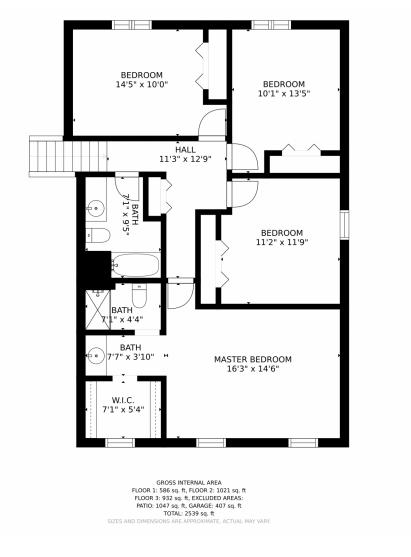

back yard, filled with mature landscaping, numerous fruit trees and no rear neighbors. Plenty of room for your toys with RV parking in addition to the epoxycoated, two car garage with newer garage door, and two detached storage sheds for more storage and/or garden supplies. The home is filled with light and walls of windows, and features a large, functional kitchen overlooking one of the many backyard patios, including a covered patio to enjoy those Colorado evenings. Newer carpeting in the main living areas, an efficient gas fireplace, and updated bathrooms make this home move-in ready. Homeowners have lovingly cared for this home, and it is neat as a pin.



















# 8180 Garland Drive, Arvada, CO 80005 — Main Floor











# 8180 Garland Drive, Arvada, CO 80005 — 2nd Floor











# 8180 Garland Drive, Arvada, CO 80005 — All Floors