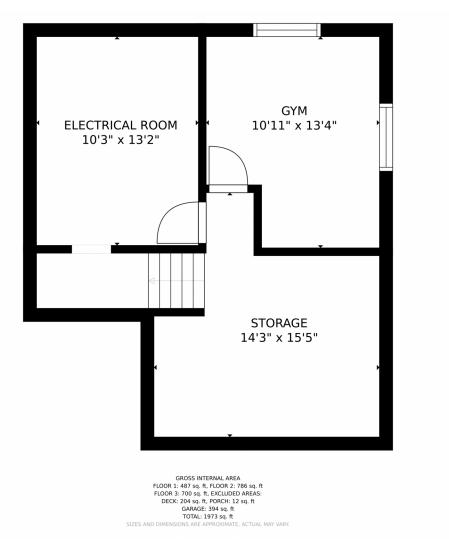

es and miles of trails intertwine connecting you to your neighborhood and beyond, opting outside is never a problem in Park View. Cool off during the Summer at Lookout Swimming Pool or get in some playtime at the park. Park View









is also home to a community-only pool along with the award-winning education system of Cherry Creek Schools. Enjoy endless dining, shopping, and entertainment options in the Southlands Outdoor Retail District featuring a full AMC Dine-In Movie Theater, abundant casual dining options along with higher-end restaurant options as well, and so many shopping choices. The Southlands Mall also features a robust courtyard area with a mini splash park in the Summer and a skating rink in the Winter.









## 5627 S Ireland Way, Centennial, CO 80015 — Lower Level







## 5627 S Ireland Way, Centennial, CO 80015 — Main Level











#### 5627 S Ireland Way, Centennial, CO 80015 — 2nd Story







# 5627 S Ireland Way, Centennial, CO 80015 — All Floors