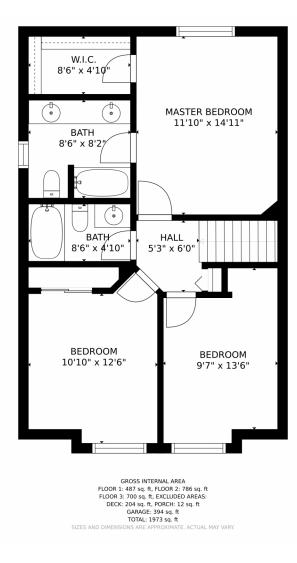

l off during the Summer at Lookout Swimming Pool or get in some playtime at the park. Park View









is also home to a community-only pool along with the award-winning education system of Cherry Creek Schools. Enjoy endless dining, shopping, and entertainment options in the Southlands Outdoor Retail District featuring a full AMC Dine-In Movie Theater, abundant casual dining options along with higher-end restaurant options as well, and so many shopping choices. The Southlands Mall also features a robust courtyard area with a mini splash park in the Summer and a skating rink in the Winter.









## 5627 S Ireland Way, Centennial, CO 80015 — Lower Level







## 5627 S Ireland Way, Centennial, CO 80015 — Main Level











#### 5627 S Ireland Way, Centennial, CO 80015 — 2nd Story







# 5627 S Ireland Way, Centennial, CO 80015 — All Floors