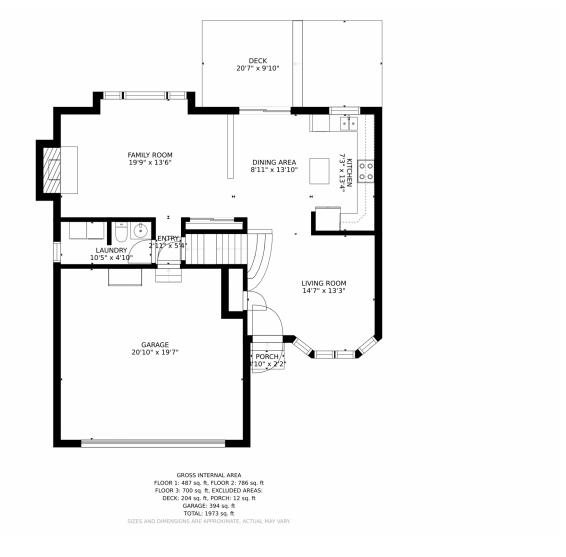

rhood and beyond, opting outside is never a problem in Park View. Cool off during the Summer at Lookout Swimming Pool or get in some playtime at the park. Park View









is also home to a community-only pool along with the award-winning education system of Cherry Creek Schools. Enjoy endless dining, shopping, and entertainment options in the Southlands Outdoor Retail District featuring a full AMC Dine-In Movie Theater, abundant casual dining options along with higher-end restaurant options as well, and so many shopping choices. The Southlands Mall also features a robust courtyard area with a mini splash park in the Summer and a skating rink in the Winter.









## 5627 S Ireland Way, Centennial, CO 80015 — Lower Level







## 5627 S Ireland Way, Centennial, CO 80015 — Main Level











#### 5627 S Ireland Way, Centennial, CO 80015 — 2nd Story







# 5627 S Ireland Way, Centennial, CO 80015 — All Floors