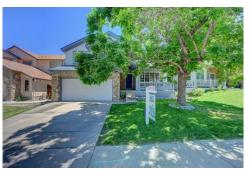

### 5312 S Danube Court Centennial, CO 80015

Single Family

0 \_ 2299 SQFT

4 Beds 2/1 Baths 2 Car 0.11 Acre

### PROPERTY DETAILS

An expansive covered front porch greets you upon arrival to this 4 bedroom home complete with a finished basement and nearly 2,200 square feet of living space. The open and inviting layout boasts new carpet throughout and laminate flooring on the main level, a new stainless dishwasher and stove, updated bathrooms, and interior paint that has been completely refreshed! The roof and furnace are also just a few years old! A welcoming main level showcases not one but two spacious living spaces along with a formal dining area and breakfast nook making with floor plan an entertainer's dream. Upstairs you will find an expansive owner's retreat complete with a newly remastered private bath and generously sized walk-in closet for your every storage need. Two additional bedrooms and a secondary full bath finish the upper level of this thoughtfully planned home. The backyard and outdoor living space are truly an entertainer's paradise showcasing an expansive dual-level deck with plenty of space for any patio furniture imaginable along with a sizable grassed yard perfect for lounge or play. You will love living in Jackson Farm with easy access to all major highways via Parker Road making any commute whether Downtown or into the DTC a breeze along with Southlands Mall, both Aurora and Cherry Creek Reservoirs, also within walking distance to the Smoky Hill Public Library. Residents of Jackson Farm enjoy the award-winning education system of Cherry Creek School District including Peakview Elementary which is centrally located within the community and within a 6-minute walk from the