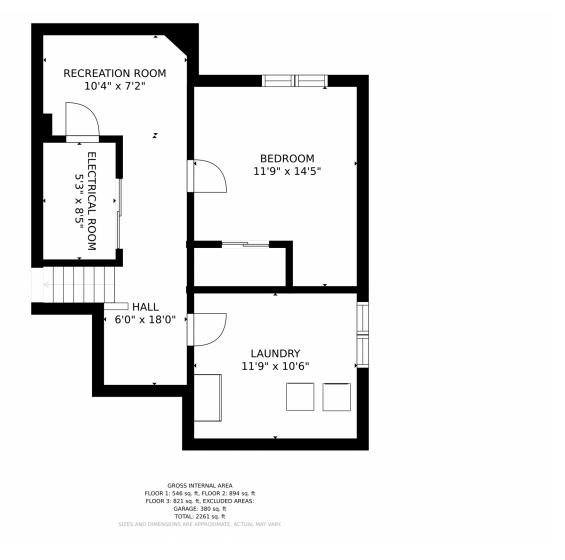

istance to the Smoky Hill Public Library. Residents of Jackson Farm enjoy the award-winning education system of Cherry Creek School District including Peakview Elementary which is centrally located within the community and within a 6-minute walk from the







Tatyana Sturm 720-350-5909 tatyana@exitrealtydtc.com https://thestorckteam.com



home. Enjoy endless dining, shopping, and entertainment options in the Southlands Outdoor Retail District featuring a full AMC Dine-In Movie Theater, abundant casual dining options along with higher-end restaurant options as well, and so many shopping choices. The Southlands Mall also features a robust courtyard area with a mini splash park in the Summer and a skating rink in the Winter.









# 5312 S Danube Court, Centennial, CO 80015 — Basement







# 5312 S Danube Court, Centennial, CO 80015 — Main Floor







# 5312 S Danube Court, Centennial, CO 80015 — Second Floor







# 5312 S Danube Court, Centennial, CO 80015 — All Floors