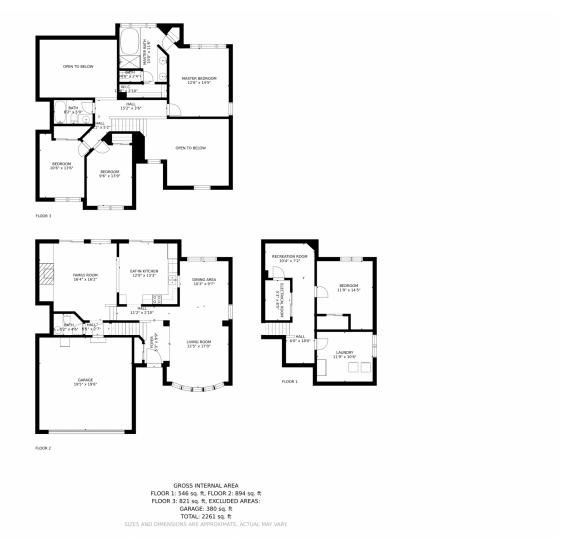

# 5312 S Danube Court, Centennial, CO 80015 — Basement

# 5312 S Danube Court, Centennial, CO 80015 — Main Floor

# 5312 S Danube Court, Centennial, CO 80015 — Second Floor

# 5312 S Danube Court, Centennial, CO 80015 — All Floors