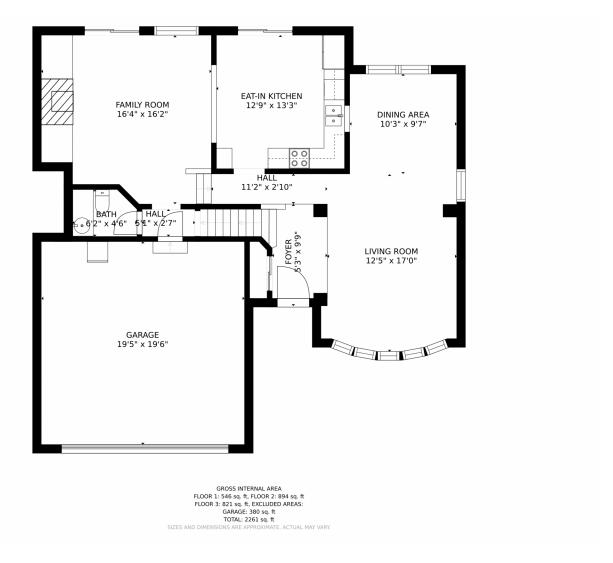

arm enjoy the award-winning education system of Cherry Creek School District including Peakview Elementary which is centrally located within the community and within a 6-minute walk from the







Tatyana Sturm 720-350-5909 tatyana@exitrealtydtc.com https://thestorckteam.com



home. Enjoy endless dining, shopping, and entertainment options in the Southlands Outdoor Retail District featuring a full AMC Dine-In Movie Theater, abundant casual dining options along with higher-end restaurant options as well, and so many shopping choices. The Southlands Mall also features a robust courtyard area with a mini splash park in the Summer and a skating rink in the Winter.









# 5312 S Danube Court, Centennial, CO 80015 — Basement







# 5312 S Danube Court, Centennial, CO 80015 — Main Floor







# 5312 S Danube Court, Centennial, CO 80015 — Second Floor







# 5312 S Danube Court, Centennial, CO 80015 — All Floors