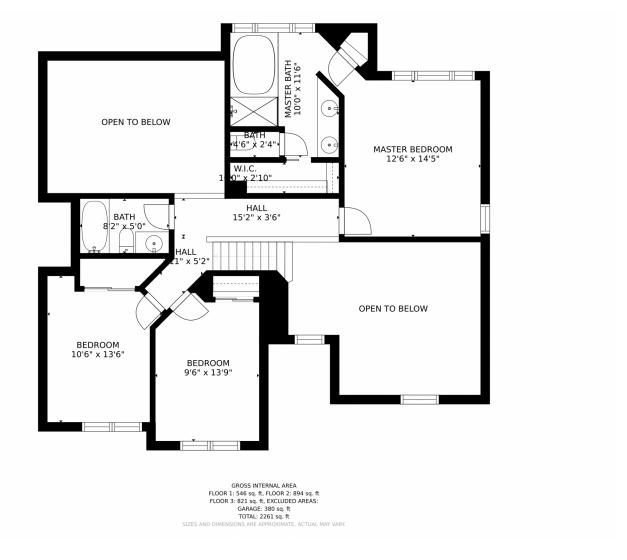

l District including Peakview Elementary which is centrally located within the community and within a 6-minute walk from the







Tatyana Sturm 720-350-5909 tatyana@exitrealtydtc.com https://thestorckteam.com



home. Enjoy endless dining, shopping, and entertainment options in the Southlands Outdoor Retail District featuring a full AMC Dine-In Movie Theater, abundant casual dining options along with higher-end restaurant options as well, and so many shopping choices. The Southlands Mall also features a robust courtyard area with a mini splash park in the Summer and a skating rink in the Winter.









# 5312 S Danube Court, Centennial, CO 80015 — Basement







# 5312 S Danube Court, Centennial, CO 80015 — Main Floor







# 5312 S Danube Court, Centennial, CO 80015 — Second Floor







# 5312 S Danube Court, Centennial, CO 80015 — All Floors