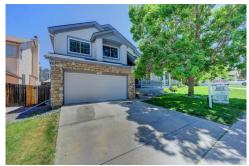

### 5312 S Danube Court Centennial, CO 80015

Single Family

0 \_ 2299 SQFT

4 Beds 2/1 Baths 2 Car 0.11 Acre

### PROPERTY DETAILS

An expansive covered front porch greets you upon arrival to this 4 bedroom home complete with a finished basement and nearly 2,200 square feet of living space. The open and inviting layout boasts new carpet throughout and laminate flooring on the main level, a new stainless dishwasher and stove, updated bathrooms, and interior paint that has been completely refreshed! The roof and furnace are also just a few years old! A welcoming main level showcases not one but two spacious living spaces along with a formal dining area and breakfast nook making with floor plan an entertainer's dream. Upstairs you will find an expansive owner's retreat complete with a newly remastered private bath and generously sized walk-in closet for your every storage need. Two additional bedrooms and a secondary full bath finish the upper level of this thoughtfully planned home. The backyard and outdoor living space are truly an entertainer's paradise showcasing an expansive dual-level deck with plenty of space for any patio furniture imaginable along with a sizable grassed yard perfect for lounge or play. You will love living in Jackson Farm with easy access to all major highways via Parker Road making any commute whether Downtown or into the DTC a breeze along with Southlands Mall, both Aurora and Cherry Creek Reservoirs, also within walking distance to the Smoky Hill Public Library. Residents of Jackson Farm enjoy the award-winning education system of Cherry Creek School District including Peakview Elementary which is centrally located within the community and within a 6-minute walk from the