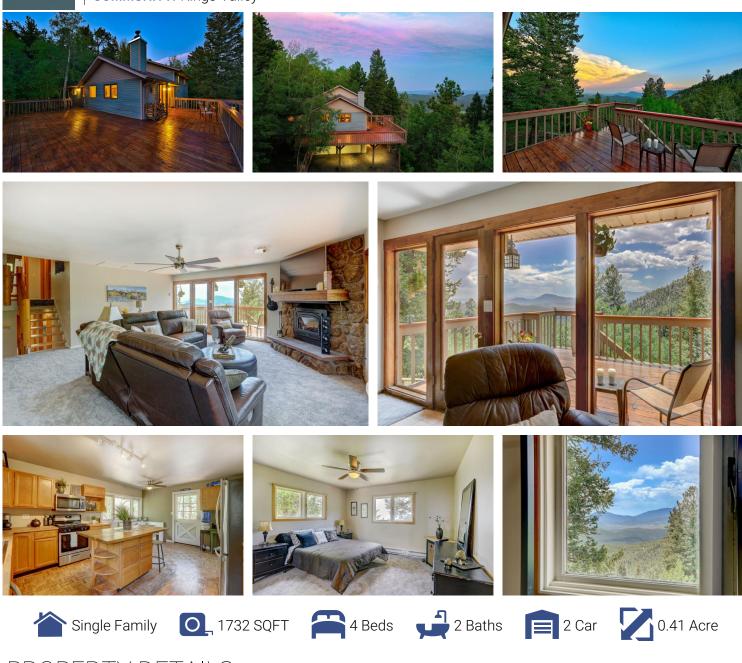

## PROPERTY DETAILS

Leave the city behind & breathe in the fresh mountain air! Quiet, private & peaceful, you have found your new Colorado mountain home! As views are one of the reasons we live in Colorado, you definitely won't be disappointed here. This entire south-west facing home & 880 sq ft wrap around deck are set up for comfort & enjoyment of the fantastic views of Pikes Peak & the surrounding mtn range, incredible forested views, breathtaking sunrises, sunsets & close ups of plenty of deer, chipmunks & hummingbirds. The fenced in yard is great for children & pets alike. Inside, this remodeled, well maintained & move-in ready 4 bedroom home, you'll find everything ready for you & your family / guests. No worries about wells & septics and no HOA's! Pictures don't do this home justice; you'll want to see for yourself. Call 303-908-4745 for your own private