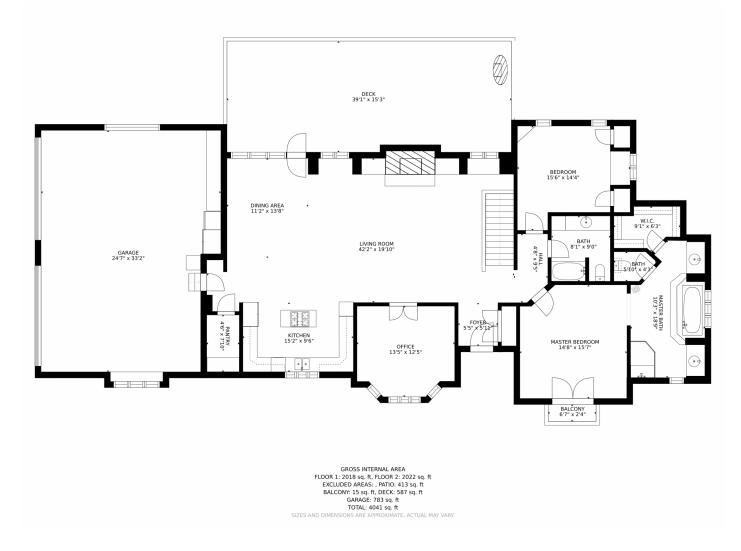

## 29206 Kennedy Gulch Road, Conifer, CO 80433 — Main Floor

Disclaimer: Sizes and Dimensions are Approximate, Actual May Vary.