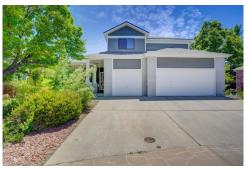

### 316 Morning Star Lane Lafayette, CO 80026

Single Family

# PROPERTY DETAILS

Whether you're sipping lemonade on the back patio, or enjoying your morning coffee on the window bench inside the kitchen, you'll have plenty of privacy at this Lafayette home with mature landscaping surrounding the large fenced yard. Step inside the back door, and in addition to the window bench and nook for a family table, the high-bar seating will make cooking a social event in this kitchen accented with sharp-looking gray granite, backsplash and new appliances. Overflow guests can camp out in the adjoined family room, or take a seat in the formal dining room, as the floor plan allows for the kitchen to be in the center of the action. Escort your guests down to the finished basement and have a cocktail at the custom bar, designed with a sink, mini-fridge and plenty of shelving and cupboards. The basement has optimal entertaining space with hookups for a media area, with an additional bedroom, and space to create a home fitness studio or game center. The exterior has new paint and new windows throughout the home. Step inside and the entry boasts a formal living room and vaulted ceilings, which takes you to an upper level with two spacious bedrooms plus a master suite, wtih a glorious large sunken tub and granite counter tops on the double vanity. Lafayette living is the perfect gateway between the city and the hills, and this modernly-styled home is the ideal spot to enjoy the best of both worlds. A half hour from downtown Denver and only minutes away from Boulder, you will be just around the corner from Indian Peaks Golf Course and the neighborhood park with access to a private