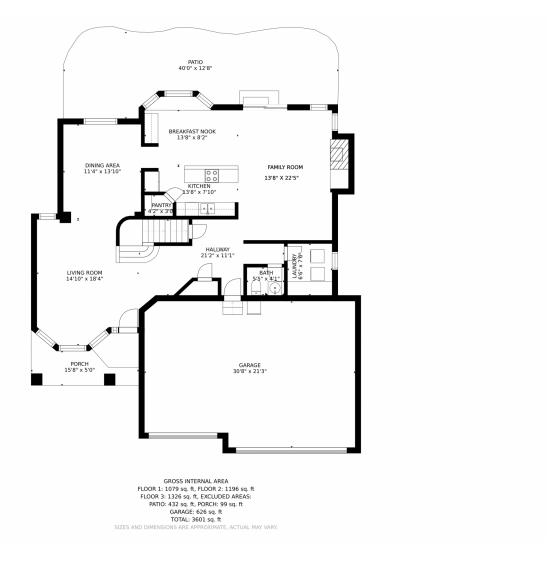

out the home. Step inside and the entry boasts a formal living room and vaulted ceilings, which takes you to an upper level with two spacious bedrooms plus a master suite, wtih a glorious large sunken tub and granite counter tops on the double vanity. Lafayette living is the perfect gateway between the city and the hills, and this modernly-styled home is the ideal spot to enjoy the best of both worlds. A half hour from downtown Denver and only minutes away from Boulder, you will be just around the corner from Indian Peaks Golf Course and the neighborhood park with access to a private







Julie Leins 720-474-0928 julieleins@kw.com https://coloradohomesdreamt eam.com



Tom Reese 303-817-5505 reeserun1@yahoo.com

















## 316 Morning Star Lane, Lafayette, CO 80026 — Main Level















## 316 Morning Star Lane, Lafayette, CO 80026 — 2nd Level















## 316 Morning Star Lane, Lafayette, CO 80026 — Lower Level















## 316 Morning Star Lane, Lafayette, CO 80026 — All Levels