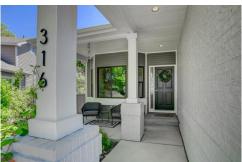

# PROPERTY DETAILS

Whether you're sipping lemonade on the back patio, or enjoying your morning coffee on the window bench inside the kitchen, you'll have plenty of privacy at this Lafayette home with mature landscaping surrounding the large fenced yard. Step inside the back door, and in addition to the window bench and nook for a family table, the high-bar seating will make cooking a social event in this kitchen accented with sharp-looking gray granite, backsplash and new appliances. Overflow guests can camp out in the adjoined family room, or take a seat in the formal dining room, as the floor plan allows for the kitchen to be in the center of the action. Escort your guests down to the finished basement and have a cocktail at the custom bar, designed with a sink, mini-fridge and plenty of shelving and cupboards. The basement has optimal entertaining space with hookups for a media area, with an additional bedroom, and space to create a home fitness studio or game center. The exterior has new paint and new windows throughout the home. Step inside and the entry boasts a formal living room and vaulted ceilings, which takes you to an upper level with two spacious bedrooms plus a master suite, wtih a glorious large sunken tub and granite counter tops on the double vanity. Lafayette living is the perfect gateway between the city and the hills, and this modernly-styled home is the ideal spot to enjoy the best of both worlds. A half hour from downtown Denver and only minutes away from Boulder, you will be just around the corner from Indian Peaks Golf Course and the neighborhood park with access to a private