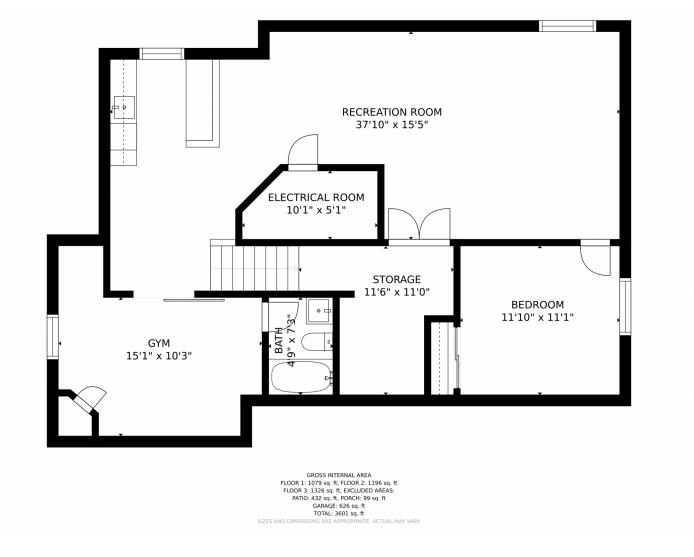

ms plus a master suite, wtih a glorious large sunken tub and granite counter tops on the double vanity. Lafayette living is the perfect gateway between the city and the hills, and this modernly-styled home is the ideal spot to enjoy the best of both worlds. A half hour from downtown Denver and only minutes away from Boulder, you will be just around the corner from Indian Peaks Golf Course and the neighborhood park with access to a private







Julie Leins 720-474-0928 julieleins@kw.com https://coloradohomesdreamt eam.com



Tom Reese 303-817-5505 reeserun1@yahoo.com

















## 316 Morning Star Lane, Lafayette, CO 80026 — Main Level















## 316 Morning Star Lane, Lafayette, CO 80026 — 2nd Level















## 316 Morning Star Lane, Lafayette, CO 80026 — Lower Level















## 316 Morning Star Lane, Lafayette, CO 80026 — All Levels