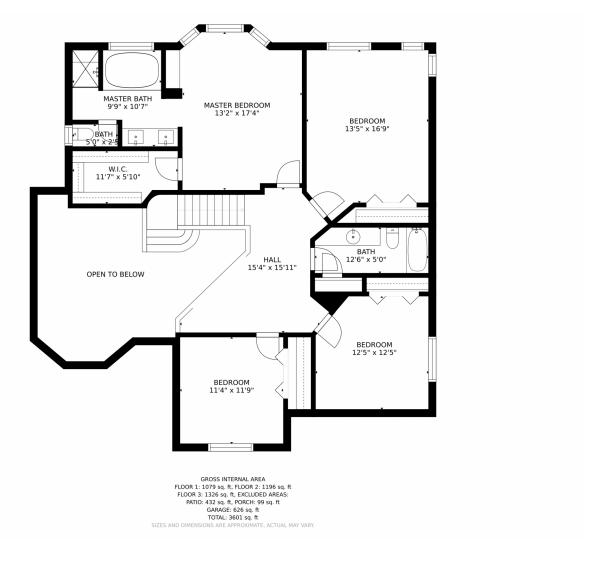

aulted ceilings, which takes you to an upper level with two spacious bedrooms plus a master suite, wtih a glorious large sunken tub and granite counter tops on the double vanity. Lafayette living is the perfect gateway between the city and the hills, and this modernly-styled home is the ideal spot to enjoy the best of both worlds. A half hour from downtown Denver and only minutes away from Boulder, you will be just around the corner from Indian Peaks Golf Course and the neighborhood park with access to a private







Julie Leins 720-474-0928 julieleins@kw.com https://coloradohomesdreamt eam.com



Tom Reese 303-817-5505 reeserun1@yahoo.com

















## 316 Morning Star Lane, Lafayette, CO 80026 — Main Level















## 316 Morning Star Lane, Lafayette, CO 80026 — 2nd Level















## 316 Morning Star Lane, Lafayette, CO 80026 — Lower Level















## 316 Morning Star Lane, Lafayette, CO 80026 — All Levels