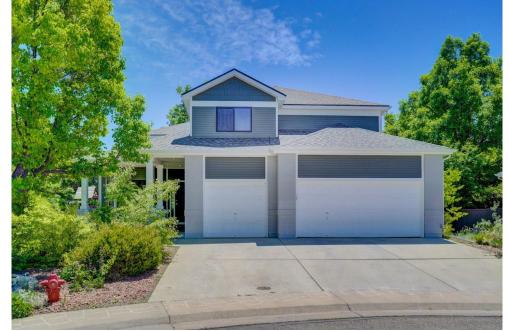

### 316 Morning Star Lane Lafayette, CO 80026

Single Family

# PROPERTY DETAILS

Whether you're sipping lemonade on the back patio, or enjoying your morning coffee on the window bench inside the kitchen, you'll have plenty of privacy at this Lafayette home with mature landscaping surrounding the large fenced yard. Step inside the back door, and in addition to the window bench and nook for a family table, the high-bar seating will make cooking a social event in this kitchen accented with sharp-looking gray granite, backsplash and new appliances. Overflow guests can camp out in the adjoined family room, or take a seat in the formal dining room, as the floor plan allows for the kitchen to be in the center of the action. Escort your guests down to the finished basement and have a cocktail at the custom bar, designed with a sink, mini-fridge and plenty of shelving and cupboards. The basement has optimal entertaining space with hookups for a media area, with an additional bedroom, and space to create a home fitness studio or game center. The exterior has new paint and new windows throughout the home. Step inside and the entry boasts a formal living room and vaulted ceilings, which takes you to an upper level with two spacious bedrooms plus a master suite, wtih a glorious large sunken tub and granite counter tops on the double vanity. Lafayette living is the perfect gateway between the city and the hills, and this modernly-styled home is the ideal spot to enjoy the best of both worlds. A half hour from downtown Denver and only minutes away from Boulder, you will be just around the corner from Indian Peaks Golf Course and the neighborhood park with access to a private