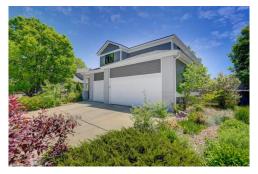

### 316 Morning Star Lane Lafayette, CO 80026

Single Family

# PROPERTY DETAILS

Whether you're sipping lemonade on the back patio, or enjoying your morning coffee on the window bench inside the kitchen, you'll have plenty of privacy at this Lafayette home with mature landscaping surrounding the large fenced yard. Step inside the back door, and in addition to the window bench and nook for a family table, the high-bar seating will make cooking a social event in this kitchen accented with sharp-looking gray granite, backsplash and new appliances. Overflow guests can camp out in the adjoined family room, or take a seat in the formal dining room, as the floor plan allows for the kitchen to be in the center of the action. Escort your guests down to the finished basement and have a cocktail at the custom bar, designed with a sink, mini-fridge and plenty of shelving and cupboards. The basement has optimal entertaining space with hookups for a media area, with an additional bedroom, and space to create a home fitness studio or game center. The exterior has new paint and new windows throughout the home. Step inside and the entry boasts a formal living room and vaulted ceilings, which takes you to an upper level with two spacious bedrooms plus a master suite, wtih a glorious large sunken tub and granite counter tops on the double vanity. Lafayette living is the perfect gateway between the city and the hills, and this modernly-styled home is the ideal spot to enjoy the best of both worlds. A half hour from downtown Denver and only minutes away from Boulder, you will be just around the corner from Indian Peaks Golf Course and the neighborhood park with access to a private