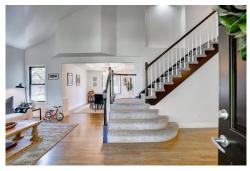

# PROPERTY DETAILS

Whether you're sipping lemonade on the back patio, or enjoying your morning coffee on the window bench inside the kitchen, you'll have plenty of privacy at this Lafayette home with mature landscaping surrounding the large fenced yard. Step inside the back door, and in addition to the window bench and nook for a family table, the high-bar seating will make cooking a social event in this kitchen accented with sharp-looking gray granite, backsplash and new appliances. Overflow guests can camp out in the adjoined family room, or take a seat in the formal dining room, as the floor plan allows for the kitchen to be in the center of the action. Escort your guests down to the finished basement and have a cocktail at the custom bar, designed with a sink, mini-fridge and plenty of shelving and cupboards. The basement has optimal entertaining space with hookups for a media area, with an additional bedroom, and space to create a home fitness studio or game center. The exterior has new paint and new windows throughout the home. Step inside and the entry boasts a formal living room and vaulted ceilings, which takes you to an upper level with two spacious bedrooms plus a master suite, wtih a glorious large sunken tub and granite counter tops on the double vanity. Lafayette living is the perfect gateway between the city and the hills, and this modernly-styled home is the ideal spot to enjoy the best of both worlds. A half hour from downtown Denver and only minutes away from Boulder, you will be just around the corner from Indian Peaks Golf Course and the neighborhood park with access to a private