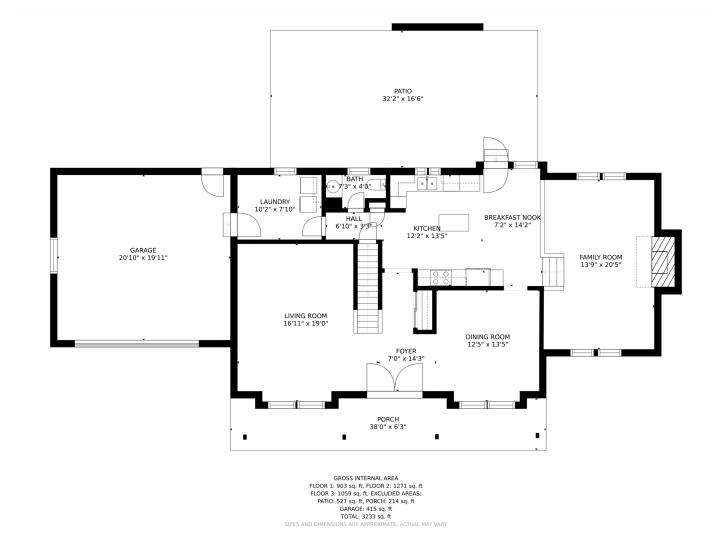

#### 3014 East Phillips Drive Centennial, CO 80122

**COMMUNITY**: The Highlands















Single Family



3638 SQFT







#### PROPERTY DETAILS

This well loved, bright, beautiful home has plenty of room for the whole family. The remodeled, open kitchen with a connecting side lounging room with the fireplace is the perfect place for entertaining family and friends. The over sized, fenced in back yard with a tree fort brings lots of fun for the kids.











## 3014 East Phillips Drive, Centennial, CO 80122 — Lower Level













## 3014 East Phillips Drive, Centennial, CO 80122 — Main Level













## 3014 East Phillips Drive, Centennial, CO 80122 — 2nd Story













# 3014 East Phillips Drive, Centennial, CO 80122 — All Floors