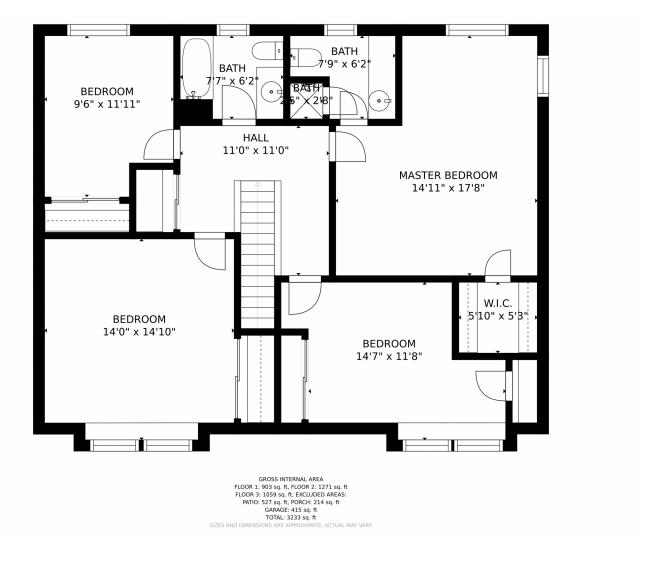

#### 3014 East Phillips Drive Centennial, CO 80122

**COMMUNITY**: The Highlands















Single Family



3638 SQFT







#### PROPERTY DETAILS

This well loved, bright, beautiful home has plenty of room for the whole family. The remodeled, open kitchen with a connecting side lounging room with the fireplace is the perfect place for entertaining family and friends. The over sized, fenced in back yard with a tree fort brings lots of fun for the kids.











## 3014 East Phillips Drive, Centennial, CO 80122 — Lower Level













## 3014 East Phillips Drive, Centennial, CO 80122 — Main Level













## 3014 East Phillips Drive, Centennial, CO 80122 — 2nd Story













# 3014 East Phillips Drive, Centennial, CO 80122 — All Floors