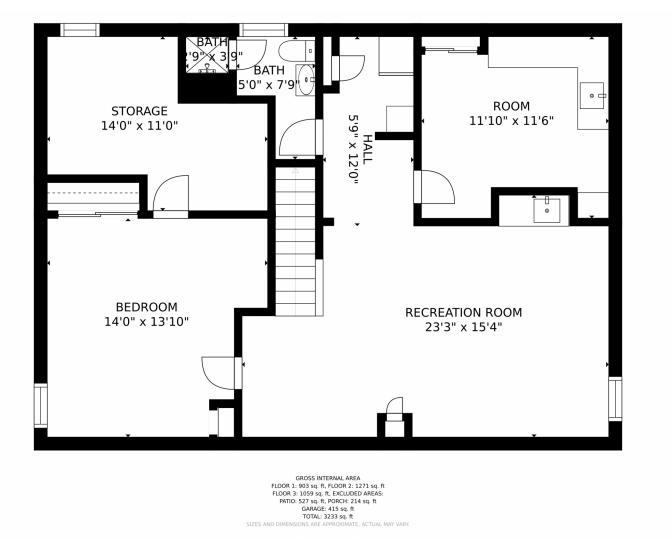

#### 3014 East Phillips Drive Centennial, CO 80122

**COMMUNITY**: The Highlands















Single Family



3638 SQFT







#### PROPERTY DETAILS

This well loved, bright, beautiful home has plenty of room for the whole family. The remodeled, open kitchen with a connecting side lounging room with the fireplace is the perfect place for entertaining family and friends. The over sized, fenced in back yard with a tree fort brings lots of fun for the kids.











## 3014 East Phillips Drive, Centennial, CO 80122 — Lower Level













## 3014 East Phillips Drive, Centennial, CO 80122 — Main Level













## 3014 East Phillips Drive, Centennial, CO 80122 — 2nd Story













# 3014 East Phillips Drive, Centennial, CO 80122 — All Floors