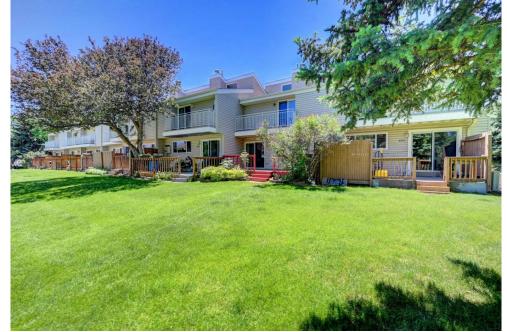

## PROPERTY DETAILS

Beautiful townhome in the desirable Rembrandt Townhome community in Centennial. The main floor Living room feels open and airy with lots of natural light, just beyond that is the kitchen and dining space with a sliding glass door to your back patio area. Head upstairs to 3 bedrooms and a full bath. Your primary bedroom boasts a nice walk-in Closet and En-Suite bathroom... Step outside onto your private balcony and relax overlooking the beautiful green space of the Highline Canal. Finally head all the way downstairs to the 4th Non Conforming Bedroom or Family Room/Den complete with a wood burning fireplace and full bathroom. Just in time for summer you can step outside onto your back deck or your private upstairs balcony to relax to the sound of the babbling water from the Canal, which flows just yards away. Just north of the building is a trailhead connecting to miles of trails along the Highline Canal Trail System for walking and biking. Nearby shopping, entertainment, restaurants and beautiful parks all just a short drive away make this an excellent location to live.