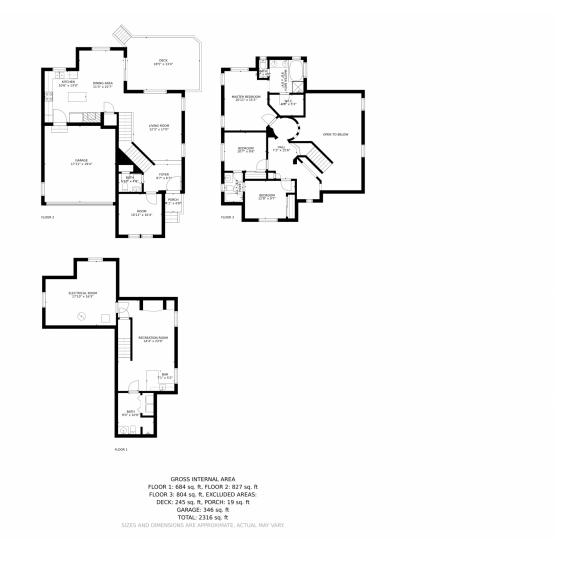

# 10851 Towerbridge Road, Littleton, CO 80130 — All Levels

#### PROPERTY DETAILS

THIS EXCEPTIONAL 2 STORY HOME IS IN THE HEARTH AND MISSING NOTHING! IT HAS A VERY OPEN AND FUNCTIONAL FLOOR PLAN. ON THE MAIN LEVEL THERES THE LIVING ROOM A DEN/MUSIC/OFFICE ROOM ALONG WITH THE KITCHEN AND DINING ROOM/SPACE WITH FIREPLACE AND A SLIDER TO THE LARGE BACK DECK.

UPSTAIRS THERES THE MASTER BEDROOM COMPLETE WITH A 5 PIECE MASTER BATH AND LARGE WALK IN CLOSET. ALSO UPSTAIRS IS THE TWO LARGE BEDROOMS A FULL BATH AND A COMPUTER NOOK.

THE BASEMENT IS PARTIALLY FINISHED WITH A MEDIA ROOM, BAR, LAUNDRY ROOM AND A HALF BATH.

THERES LOTS OF WINDOWS AROUND THIS HOME THAT ALLOWS FOR GREAT NATURAL LIGHT. THE LOCATION PROVIDES GREAT ACCESS TO THE REC CENTER, SCHOOLS AND HAS EASY ACCESS TO SHOPPING, DINING AND PARK MEADOWS. DONT MISS OUT!