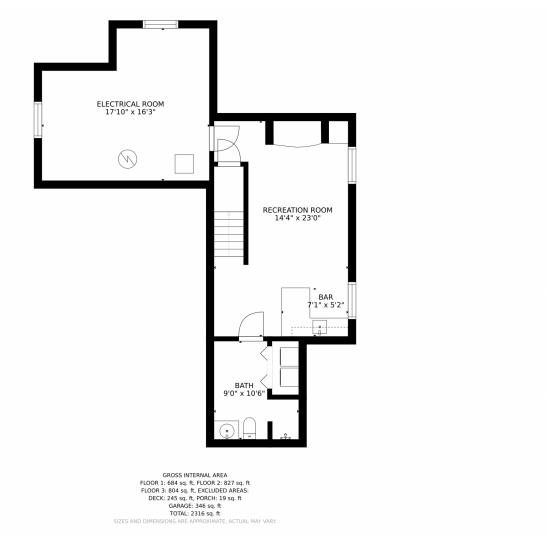

## 10851 Towerbridge Road, Littleton, CO 80130 — Lower Level

UPSTAIRS THERES THE MASTER BEDROOM COMPLETE WITH A 5 PIECE MASTER BATH AND LARGE WALK IN CLOSET. ALSO UPSTAIRS IS THE TWO LARGE BEDROOMS A FULL BATH AND A COMPUTER NOOK.

THE BASEMENT IS PARTIALLY FINISHED WITH A MEDIA ROOM, BAR, LAUNDRY ROOM AND A HALF BATH.