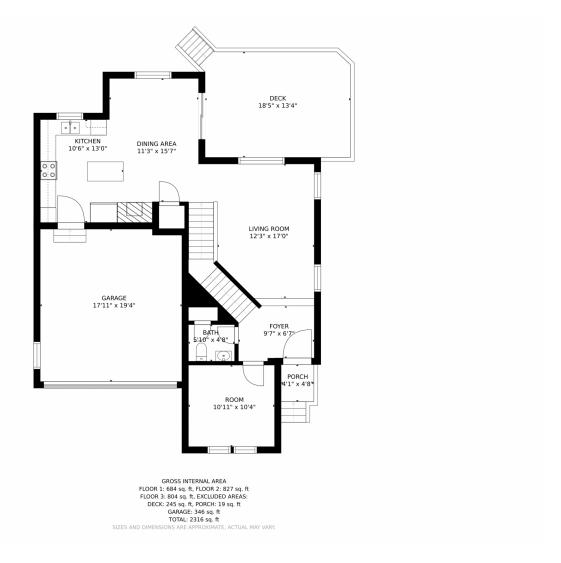

#### PROPERTY DETAILS

THIS EXCEPTIONAL 2 STORY HOME IS IN THE HEARTH AND MISSING NOTHING! IT HAS A VERY OPEN AND FUNCTIONAL FLOOR PLAN. ON THE MAIN LEVEL THERES THE LIVING ROOM A DEN/MUSIC/OFFICE ROOM ALONG WITH THE KITCHEN AND DINING ROOM/SPACE WITH FIREPLACE AND A SLIDER TO THE LARGE BACK DECK.

## 10851 Towerbridge Road, Littleton, CO 80130 — Main Level