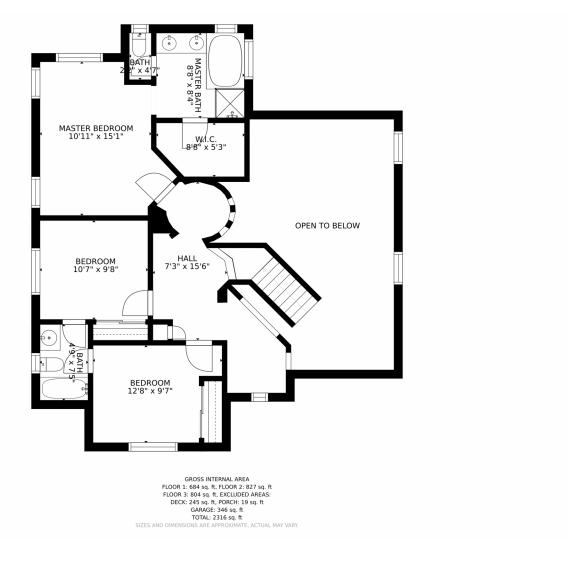

UPSTAIRS THERES THE MASTER BEDROOM COMPLETE WITH A 5 PIECE MASTER BATH AND LARGE WALK IN CLOSET. ALSO UPSTAIRS IS THE TWO LARGE BEDROOMS A FULL BATH AND A COMPUTER NOOK.

THE BASEMENT IS PARTIALLY FINISHED WITH A MEDIA ROOM, BAR, LAUNDRY ROOM AND A HALF BATH.

## 10851 Towerbridge Road, Littleton, CO 80130 — 2nd Level