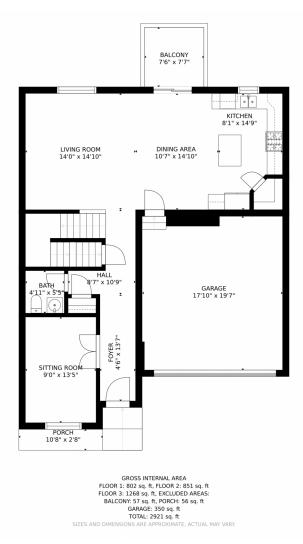

## 7227 Silver Moon Drive, Colorado Springs, CO 80923 — Main Level

Disclaimer: Sizes and Dimensions are Approximate, Actual May Vary.