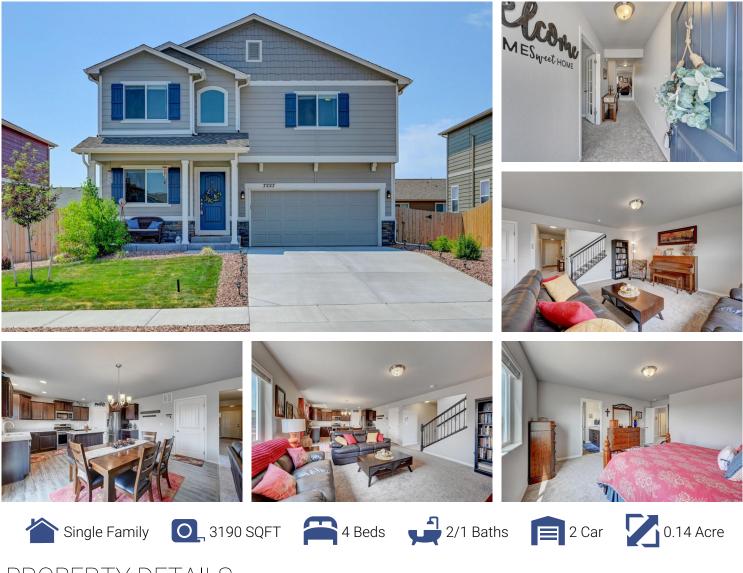

7227 Silver Moon Drive Colorado Springs, CO 80923 COMMUNITY: Quail Brush Creek

#### MLS # 230020409 PRICE \$485,000

#### Look no more... Welcome Home!!!

# PROPERTY DETAILS

Beautiful, two-story new build in the middle of the town. This newer home has four bedroom and three and a half baths with finished, walk-out basement and loft on the upper floor. This particular open floor plan has a fantastic kitchen with lots of cabinets, granite countertops, stainless steel appliances and gas stove. Lots of closets through out the whole house with the office on the main level. The upstairs has three spacious bedrooms with walk-in closets. The master bedroom connects to the bathroom that has a soaking bathtub and views of the Pikes Peak with couple of closets. The house located close to stores, hospitals, hiking/biking trails and playgrounds.