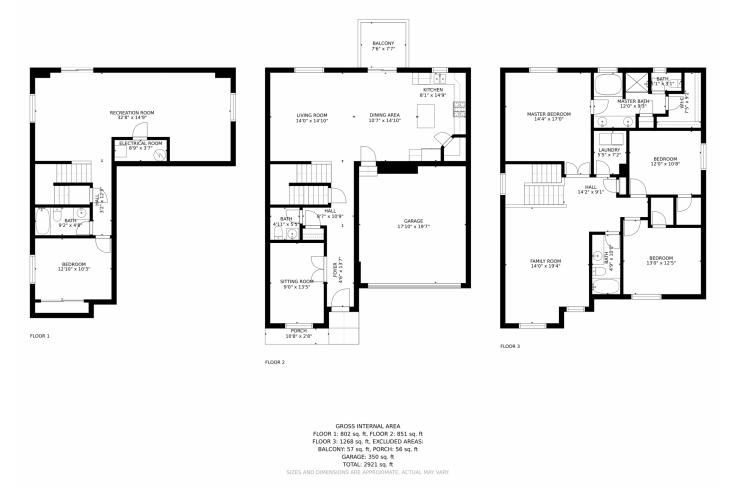

## 7227 Silver Moon Drive, Colorado Springs, CO 80923 — Lower Level

Disclaimer: Sizes and Dimensions are Approximate, Actual May Vary.

## 7227 Silver Moon Drive, Colorado Springs, CO 80923 — Main Level

Disclaimer: Sizes and Dimensions are Approximate, Actual May Vary.

## 7227 Silver Moon Drive, Colorado Springs, CO 80923 – 2nd Level

Disclaimer: Sizes and Dimensions are Approximate, Actual May Vary.