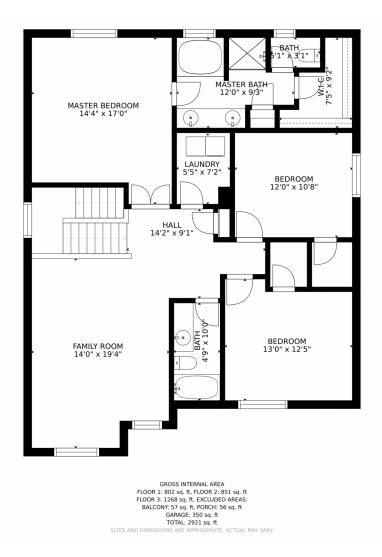

## 7227 Silver Moon Drive, Colorado Springs, CO 80923 – 2nd Level

Disclaimer: Sizes and Dimensions are Approximate, Actual May Vary.