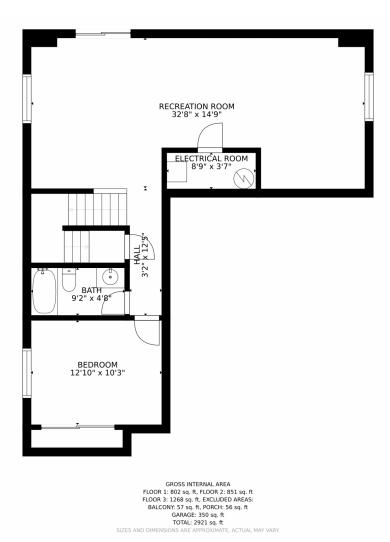

## 7227 Silver Moon Drive, Colorado Springs, CO 80923 — Lower Level

Disclaimer: Sizes and Dimensions are Approximate, Actual May Vary.