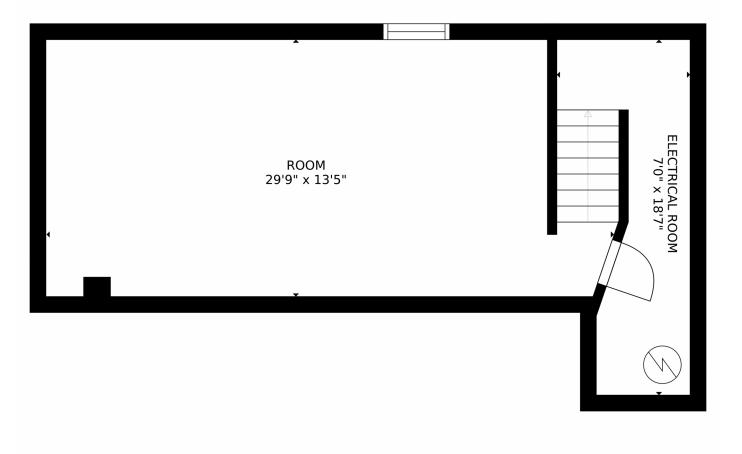

### 17577 East 111th Place, Commerce City, CO 80022 – Basement

GROSS INTERNAL AREA FLOOR 1: 479 sq. ft, FLOOR 2: 683 sq. ft FLOOR 3: 982 sq. ft, EXCLUDED AREAS: PATIO: 319 sq. ft, GARAGE: 452 sq. ft TOTAL: 2144 sq. ft SIZES AND DIMENSIONS ARE APPROXIMATE, ACTUAL MAY VARY

Disclaimer: Sizes and Dimensions are Approximate, Actual May Vary.

Randal & Tammy Crowden 303-332-2690 crowdens@crowdenteam.com https://www.crowdenteam.com