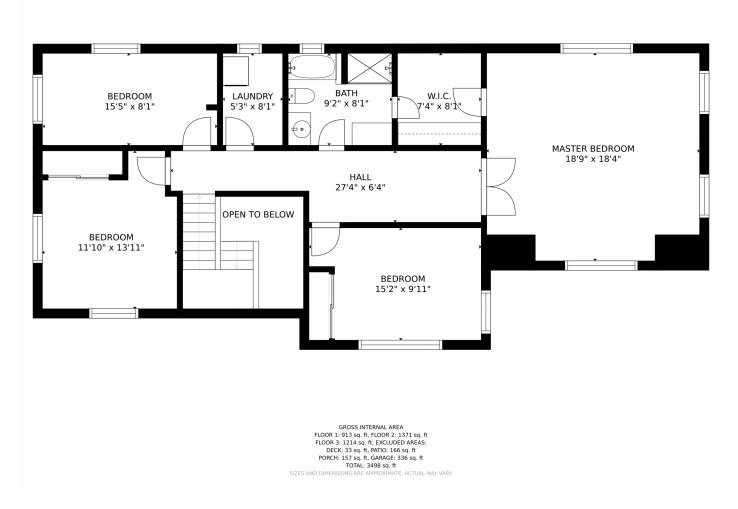

## 7814 Reed Street, Arvada, CO 80003 — 2nd Floor

### PROPERTY DETAILS

Traditional 2 story home with finished basement. Biggest bang for your buck with 6 bedrooms 2 on main floor and 1 bathroom, 2nd floor 3 bedrooms and 1 bathroom and a laundry room, basement finishes this home with living area, bedroom, storage and another laundry room! VERY Spacious ideal for entertaining in and out, with an open and bright floor plan beautiful finishes throughout including rich wood floors (refinished), newer paint, beautifully remodeled, 6 panel doors, vaulted ceilings, very private patio 8x24 & covered front porch, fantastic sized back yard, finished 2 car attached garage. 1st floor - 2 bedrooms, 1 full bath, kitchen, dining room, large family room open to spacious back yard, fantastic patio, all adjoining the great room truly the heart & soul of the home. 2nd floor - 4 bedrooms, 1 more full bathroom and laundry room. Basement has an oversized family room with shower, another laundry room, plenty of storage and crawl space. Outdoor living can also be enjoyed in the covered front patio. Conveniently located to all amenities such as golf courses, trails, restaurants, grocery stores, shopping. A great property and wonderful home ready for your buyer!