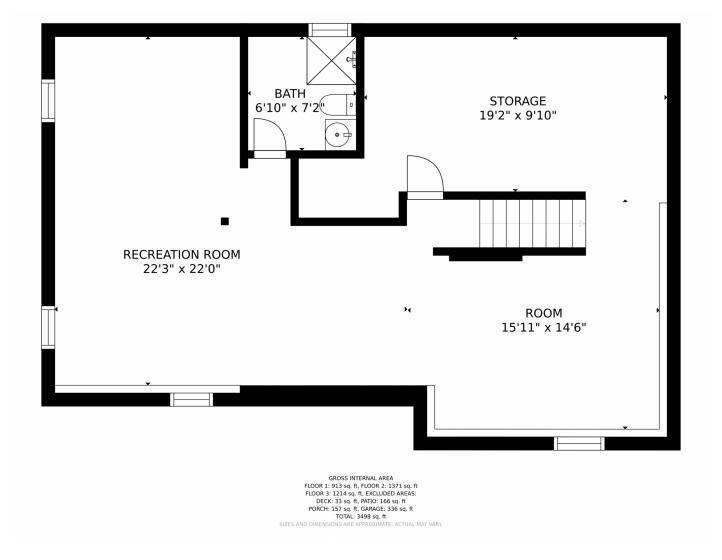

y remodeled, 6 panel doors, vaulted ceilings, very private patio 8x24 & covered front porch, fantastic sized back yard, finished 2 car attached garage. 1st floor - 2 bedrooms, 1 full bath, kitchen, dining room, large family room open to spacious back yard, fantastic patio, all adjoining the great room truly the heart & soul of the home. 2nd floor - 4 bedrooms, 1 more full bathroom and laundry room. Basement has an oversized family room with shower, another laundry room, plenty of storage and crawl space. Outdoor living can also be enjoyed in the covered front patio. Conveniently located to all amenities such as golf courses, trails, restaurants, grocery stores, shopping. A great property and wonderful home ready for your buyer!









## 7814 Reed Street, Arvada, CO 80003 — Lower Level













## 7814 Reed Street, Arvada, CO 80003 — Main Floor











## 7814 Reed Street, Arvada, CO 80003 — 2nd Floor











# 7814 Reed Street, Arvada, CO 80003 — All Floors