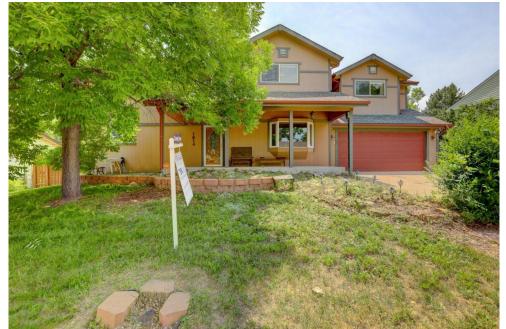

### PROPERTY DETAILS

Traditional 2 story home with finished basement. Biggest bang for your buck with 6 bedrooms 2 on main floor and 1 bathroom, 2nd floor 3 bedrooms and 1 bathroom and a laundry room, basement finishes this home with living area, bedroom, storage and another laundry room! VERY Spacious ideal for entertaining in and out, with an open and bright floor plan beautiful finishes throughout including rich wood floors (refinished), newer paint, beautifully remodeled, 6 panel doors, vaulted ceilings, very private patio 8x24 & covered front porch, fantastic sized back yard, finished 2 car attached garage. 1st floor - 2 bedrooms, 1 full bath, kitchen, dining room, large family room open to spacious back yard, fantastic patio, all adjoining the great room truly the heart & soul of the home. 2nd floor - 4 bedrooms, 1 more full bathroom and laundry room. Basement has an oversized family room with shower, another laundry room, plenty of storage and crawl space. Outdoor living can also be enjoyed in the covered front patio. Conveniently located to all amenities such as golf courses, trails, restaurants, grocery stores, shopping. A great property and wonderful home ready for your buyer!