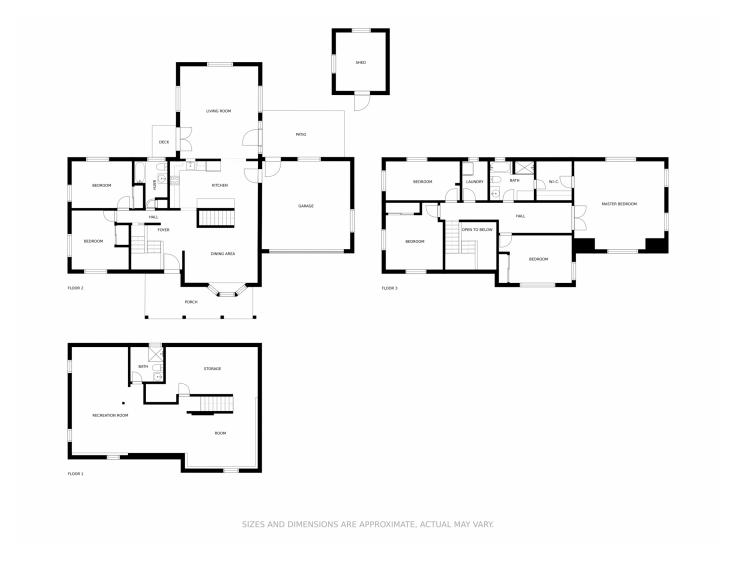

# 7814 Reed Street, Arvada, CO 80003 — All Floors

### PROPERTY DETAILS

Traditional 2 story home with finished basement. Biggest bang for your buck with 6 bedrooms 2 on main floor and 1 bathroom, 2nd floor 3 bedrooms and 1 bathroom and a laundry room, basement finishes this home with living area, bedroom, storage and another laundry room! VERY Spacious ideal for entertaining in and out, with an open and bright floor plan beautiful finishes throughout including rich wood floors (refinished), newer paint, beautifully remodeled, 6 panel doors, vaulted ceilings, very private patio 8x24 & covered front porch, fantastic sized back yard, finished 2 car attached garage. 1st floor - 2 bedrooms, 1 full bath, kitchen, dining room, large family room open to spacious back yard, fantastic patio, all adjoining the great room truly the heart & soul of the home. 2nd floor - 4 bedrooms, 1 more full bathroom and laundry room. Basement has an oversized family room with shower, another laundry room, plenty of storage and crawl space. Outdoor living can also be enjoyed in the covered front patio. Conveniently located to all amenities such as golf courses, trails, restaurants, grocery stores, shopping. A great property and wonderful home ready for your buyer!