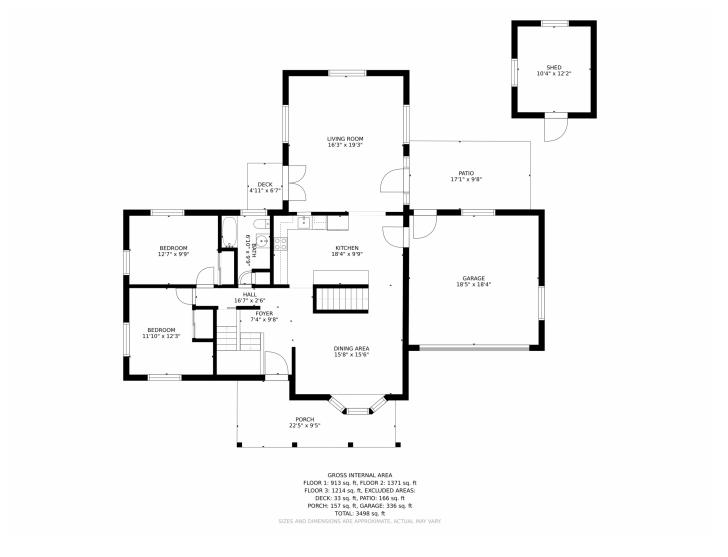

## 7814 Reed Street, Arvada, CO 80003 — Main Floor

## 7814 Reed Street, Arvada, CO 80003 — 2nd Floor