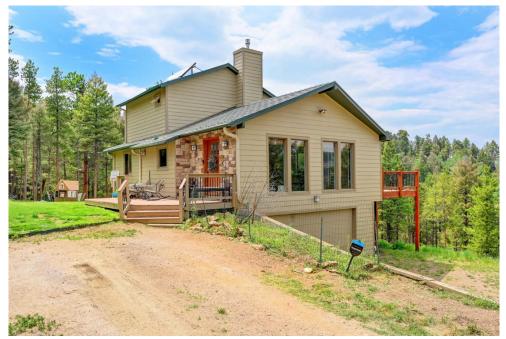

## 11991 Cochise Circle Conifer, CO 80433

**COMMUNITY:** Conifer Meadows

## Secluded property with views

Single Family

O \_ 1955 SQFT

## PROPERTY DETAILS

Mt Evans views from this secluded property that back to 500 acres of Jefferson County's Beaver Ranch (hiking trails, zipline, disc golf course) makes this updated home perfect for the next owner. 3 bed - 2 bath - 2 car garage - wood floors - grass area partially fenced yard - deck. Close to Conifer amenities, 35 minutes to Red Rocks Amphitheatre and an hour to DIA. Natural Gas - High Speed Internet - Well - 3 bedroom Septic suitable for 6 people (No water or sewer bill). Peace and Quiet.