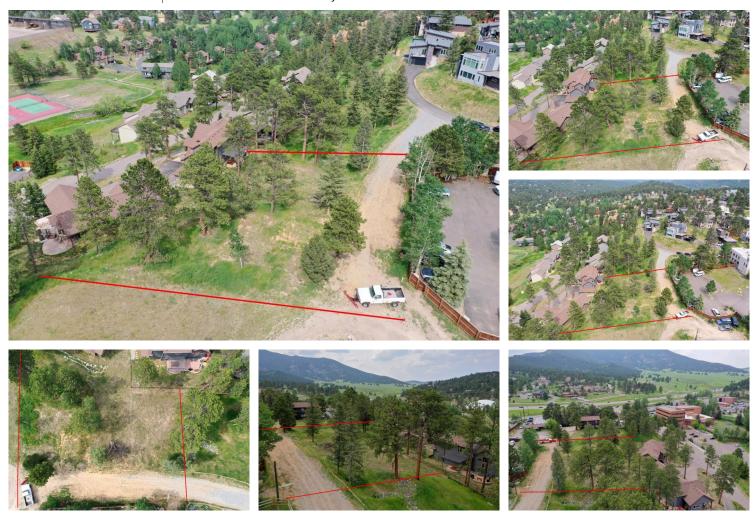

## 3086 Alpine Hideaway Trail Evergreen, CO 80439 COMMUNITY: Wah Keeney Park

## PROPERTY DETAILS

Are you having trouble finding a home in this crazy market? This is an amazing opportunity to build your dream home! Three different plots of land are for sale in North Evergreen. This area is surrounded by new homes and is conveniently located right off Evergreen Parkway and is minutes away from hiking, biking, fitness, shopping, and dining. Water and Sewer taps are not included in the sale of the land. Please see plats, mountain zoning information, and Evergreen Metro tap fees in the supplements section. Schedule an appointment today to choose your favorite location. OTBD S Alpine Drive, 3076 S Alpine Drive, 3086 S Alpine Drive. The previous road was S Alpine Drive and has been renamed Alpine Hideaway Trail.