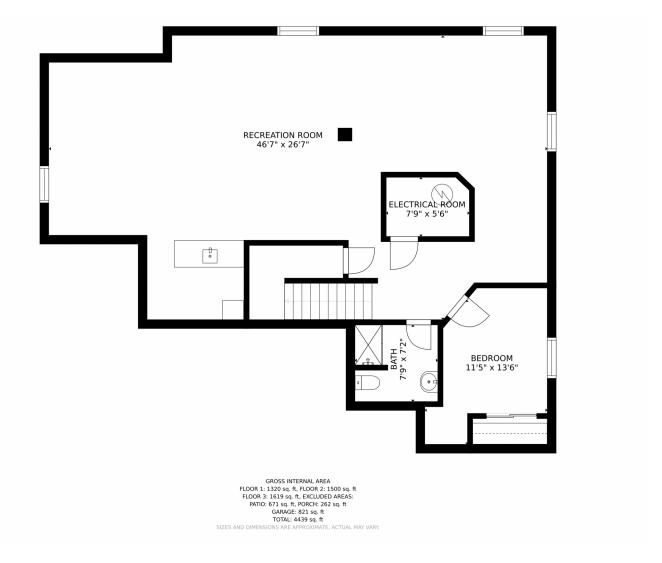

and eat in kitchen. Family room with gas fireplace and tons of natural light. Private study tucked away with french doors. All NEW laminate on the main level and plantation shutters. Upstairs features, HUGE master suite with retreat and double sided fireplace, 5 pc. master bath and walk in closet. 3 additional bedrooms, one with it's own private full bath. Basement is finished with HUGE rec room, wet bar and additional bedroom, storage and bathroom. This yard is an entertaining delight with covered patio and 2 flagstone patios. 4 car attached garage. Don't miss this oppotunity!













# 4138 East 139th Place, Thornton, CO 80602 — Main Level













## 4138 East 139th Place, Thornton, CO 80602 — Upper Level













# 4138 East 139th Place, Thornton, CO 80602 — Lower Level













# 4138 East 139th Place, Thornton, CO 80602 — All Levels