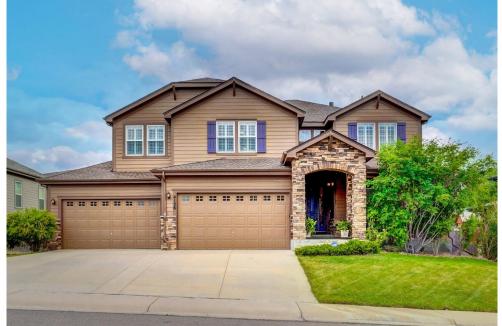

### PROPERTY DETAILS

This stunning home located steps away from Homestead Hills park is ready to call home. Inviting front covered porch is perfect for morning coffee gazing at the mountains. Open the door to soaring ceilings and tile flooring entry way. Large living room and formal dining room with vaulted ceilings and tons of windows. Spacious kitchen with island, granite counters, S/S appliances, double oven, gas range, tile floors, pantry and eat in kitchen. Family room with gas fireplace and tons of natural light. Private study tucked away with french doors. All NEW laminate on the main level and plantation shutters. Upstairs features, HUGE master suite with retreat and double sided fireplace, 5 pc. master bath and walk in closet. 3 additional bedrooms, one with it's own private full bath. Basement is finished with HUGE rec room, wet bar and additional bedroom, storage and bathroom. This yard is an entertaining delight with covered patio and 2 flagstone patios. 4 car attached garage. Don't miss this oppotunity!