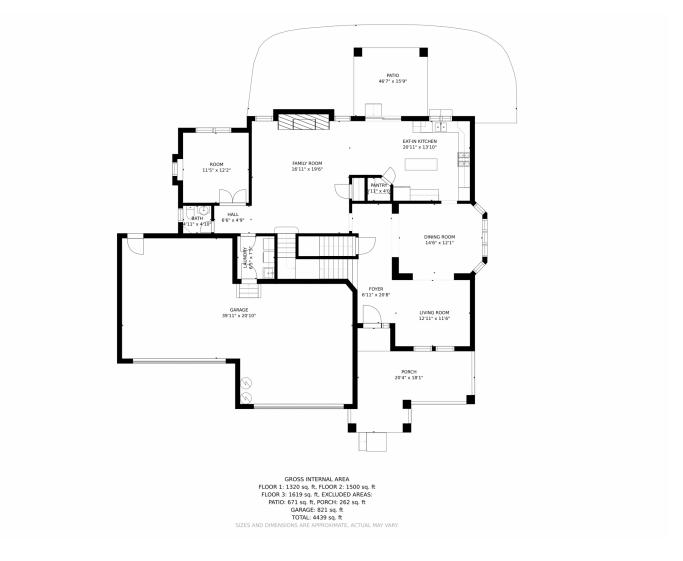

ulted ceilings and tons of windows. Spacious kitchen with island, granite counters, S/S appliances, double oven, gas range, tile floors, pantry and eat in kitchen. Family room with gas fireplace and tons of natural light. Private study tucked away with french doors. All NEW laminate on the main level and plantation shutters. Upstairs features, HUGE master suite with retreat and double sided fireplace, 5 pc. master bath and walk in closet. 3 additional bedrooms, one with it's own private full bath. Basement is finished with HUGE rec room, wet bar and additional bedroom, storage and bathroom. This yard is an entertaining delight with covered patio and 2 flagstone patios. 4 car attached garage. Don't miss this oppotunity!













# 4138 East 139th Place, Thornton, CO 80602 — Main Level













## 4138 East 139th Place, Thornton, CO 80602 — Upper Level













# 4138 East 139th Place, Thornton, CO 80602 — Lower Level













# 4138 East 139th Place, Thornton, CO 80602 — All Levels