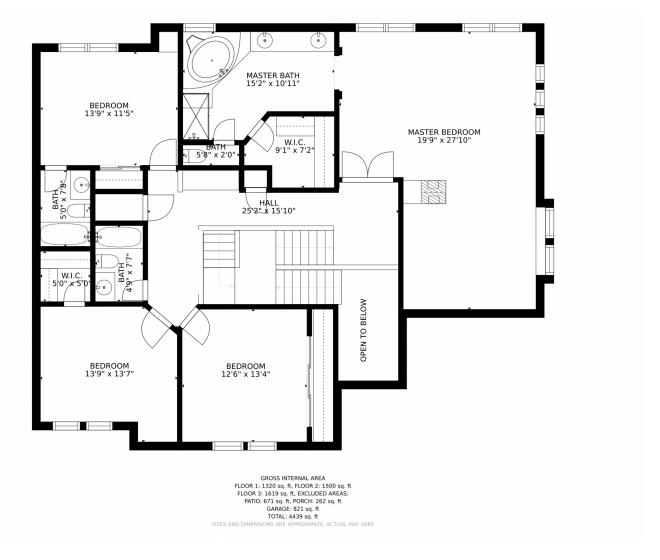

e counters, S/S appliances, double oven, gas range, tile floors, pantry and eat in kitchen. Family room with gas fireplace and tons of natural light. Private study tucked away with french doors. All NEW laminate on the main level and plantation shutters. Upstairs features, HUGE master suite with retreat and double sided fireplace, 5 pc. master bath and walk in closet. 3 additional bedrooms, one with it's own private full bath. Basement is finished with HUGE rec room, wet bar and additional bedroom, storage and bathroom. This yard is an entertaining delight with covered patio and 2 flagstone patios. 4 car attached garage. Don't miss this oppotunity!













# 4138 East 139th Place, Thornton, CO 80602 — Main Level













## 4138 East 139th Place, Thornton, CO 80602 — Upper Level













# 4138 East 139th Place, Thornton, CO 80602 — Lower Level













# 4138 East 139th Place, Thornton, CO 80602 — All Levels