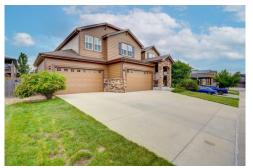

### PROPERTY DETAILS

This stunning home located steps away from Homestead Hills park is ready to call home. Inviting front covered porch is perfect for morning coffee gazing at the mountains. Open the door to soaring ceilings and tile flooring entry way. Large living room and formal dining room with vaulted ceilings and tons of windows. Spacious kitchen with island, granite counters, S/S appliances, double oven, gas range, tile floors, pantry and eat in kitchen. Family room with gas fireplace and tons of natural light. Private study tucked away with french doors. All NEW laminate on the main level and plantation shutters. Upstairs features, HUGE master suite with retreat and double sided fireplace, 5 pc. master bath and walk in closet. 3 additional bedrooms, one with it's own private full bath. Basement is finished with HUGE rec room, wet bar and additional bedroom, storage and bathroom. This yard is an entertaining delight with covered patio and 2 flagstone patios. 4 car attached garage. Don't miss this oppotunity!