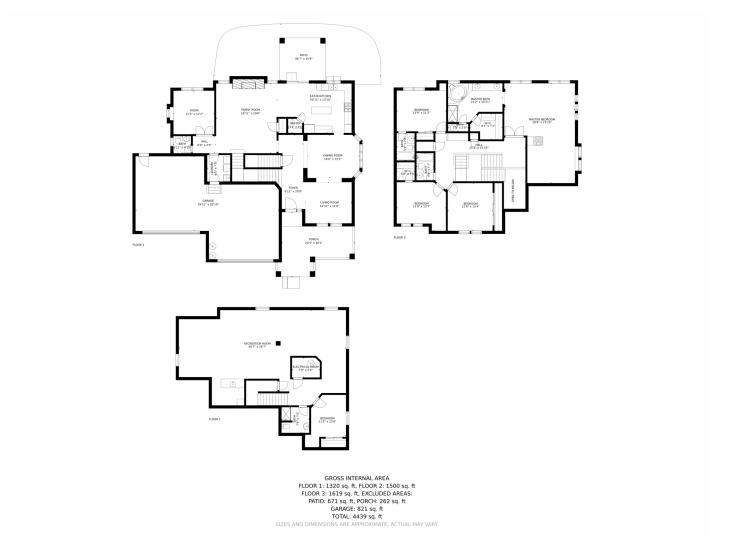

l light. Private study tucked away with french doors. All NEW laminate on the main level and plantation shutters. Upstairs features, HUGE master suite with retreat and double sided fireplace, 5 pc. master bath and walk in closet. 3 additional bedrooms, one with it's own private full bath. Basement is finished with HUGE rec room, wet bar and additional bedroom, storage and bathroom. This yard is an entertaining delight with covered patio and 2 flagstone patios. 4 car attached garage. Don't miss this oppotunity!













# 4138 East 139th Place, Thornton, CO 80602 — Main Level













## 4138 East 139th Place, Thornton, CO 80602 — Upper Level













# 4138 East 139th Place, Thornton, CO 80602 — Lower Level













# 4138 East 139th Place, Thornton, CO 80602 — All Levels