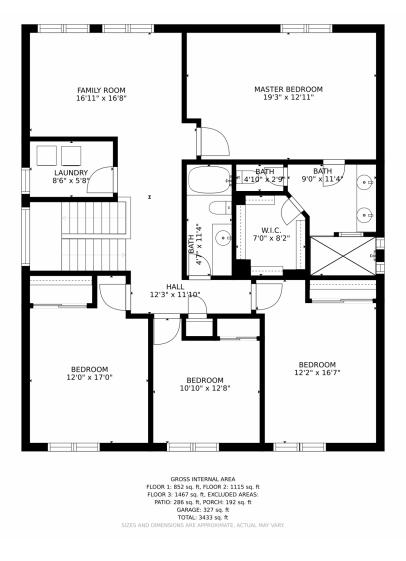

xpand into and design according to your need. Huge open kitchen with that big island and pantry. Excellent condition, beautiful neighborhood. Covered front porch ,relax after the sun goes down. Back patio is a great escape. Fully fenced and landscaped. Custom sliding door for Flex room, provides quiet for those working from home. Now used as an office, would easily be used as a traditional living room or formal dining room.

SHOWINGS START FRIDAY, JUNE 25,2021 4:00-6:30, THEN SATURDAY AND SUNDAY COVID COMPLIANCE:

MUST WEAR MASK, REMOVE SHOES, PRACTICE DISTANCING, NO CHILDREN, CONTRACTING PARTIES ONLY, (WHO WILL







Linda Evans 720-343-0102 linda@lindaevansjohnson.com









# 5325 Lisbon Street, Denver, CO 80249 — Main













# 5325 Lisbon Street, Denver, CO 80249 — 2nd Level













# 5325 Lisbon Street, Denver, CO 80249 — Basement













# 5325 Lisbon Street, Denver, CO 80249 — All Levels