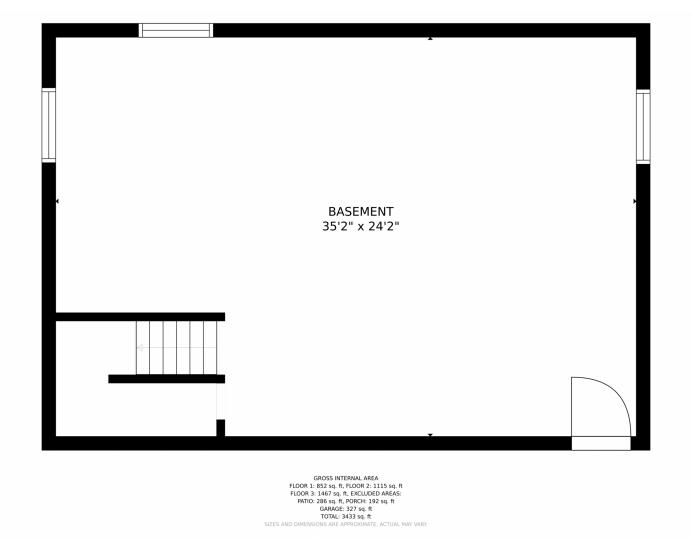

with that big island and pantry. Excellent condition, beautiful neighborhood. Covered front porch ,relax after the sun goes down. Back patio is a great escape. Fully fenced and landscaped. Custom sliding door for Flex room, provides quiet for those working from home. Now used as an office, would easily be used as a traditional living room or formal dining room.

SHOWINGS START FRIDAY, JUNE 25,2021 4:00-6:30, THEN SATURDAY AND SUNDAY COVID COMPLIANCE:

MUST WEAR MASK, REMOVE SHOES, PRACTICE DISTANCING, NO CHILDREN, CONTRACTING PARTIES ONLY, (WHO WILL







Linda Evans 720-343-0102 linda@lindaevansjohnson.com









# 5325 Lisbon Street, Denver, CO 80249 — Main













# 5325 Lisbon Street, Denver, CO 80249 — 2nd Level













# 5325 Lisbon Street, Denver, CO 80249 — Basement













# 5325 Lisbon Street, Denver, CO 80249 — All Levels