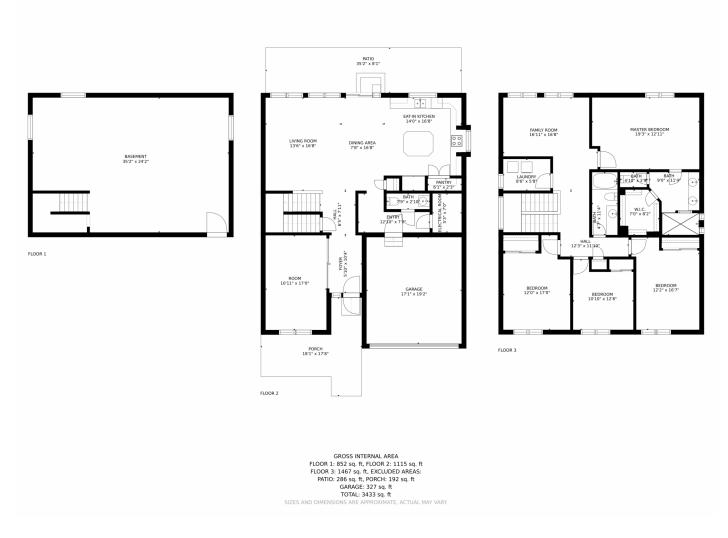

neighborhood. Covered front porch ,relax after the sun goes down. Back patio is a great escape. Fully fenced and landscaped. Custom sliding door for Flex room, provides quiet for those working from home. Now used as an office, would easily be used as a traditional living room or formal dining room.

SHOWINGS START FRIDAY, JUNE 25,2021 4:00-6:30, THEN SATURDAY AND SUNDAY COVID COMPLIANCE:

MUST WEAR MASK, REMOVE SHOES, PRACTICE DISTANCING, NO CHILDREN, CONTRACTING PARTIES ONLY, (WHO WILL







Linda Evans 720-343-0102 linda@lindaevansjohnson.com









# 5325 Lisbon Street, Denver, CO 80249 — Main













# 5325 Lisbon Street, Denver, CO 80249 — 2nd Level













# 5325 Lisbon Street, Denver, CO 80249 — Basement













# 5325 Lisbon Street, Denver, CO 80249 — All Levels