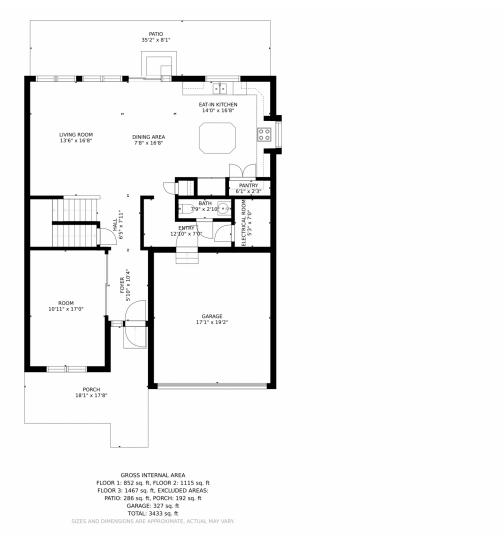

ll, 4 bedrooms, Loft, 3 bathrooms, plus unfinished Basement to expand into and design according to your need. Huge open kitchen with that big island and pantry. Excellent condition, beautiful neighborhood. Covered front porch ,relax after the sun goes down. Back patio is a great escape. Fully fenced and landscaped. Custom sliding door for Flex room, provides quiet for those working from home. Now used as an office, would easily be used as a traditional living room or formal dining room.

SHOWINGS START FRIDAY, JUNE 25,2021 4:00-6:30, THEN SATURDAY AND SUNDAY COVID COMPLIANCE:

MUST WEAR MASK, REMOVE SHOES, PRACTICE DISTANCING, NO CHILDREN, CONTRACTING PARTIES ONLY, (WHO WILL







Linda Evans 720-343-0102 linda@lindaevansjohnson.com









# 5325 Lisbon Street, Denver, CO 80249 — Main













# 5325 Lisbon Street, Denver, CO 80249 — 2nd Level













# 5325 Lisbon Street, Denver, CO 80249 — Basement













# 5325 Lisbon Street, Denver, CO 80249 — All Levels