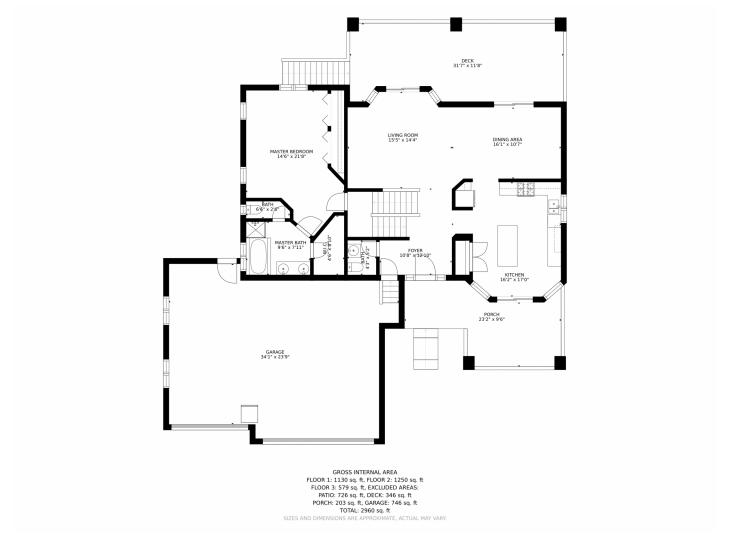

me boasts beautiful hardwood floors on the main level. Inviting entry with patio perfect for morning coffee. Spacious kitchen with all appliances, pantry and eat in kitchen opening to patio. Granite counter, wood floors and island. Formal dining room and living room with vaulted ceilings and tons of natural light. Large private family room with gas fireplace and laundry area. Lower walk out basement features a bedroom, bathroom and Rec room. Master has its own floor! Double closets, 5 pc master bath. Upper level features loft space and 2 additional bedrooms and full bath. HUGE 12' X 35" deck with bonus volleyball court and 2 horseshoe pits. Enjoy summer evenings on the deck watching the migration of birds on the lake.













# 6193 East 167th Avenue, Brighton, CO 80602 — Main Level













# 6193 East 167th Avenue, Brighton, CO 80602 — Upper Level













# 6193 East 167th Avenue, Brighton, CO 80602 — Lower Level













# 6193 East 167th Avenue, Brighton, CO 80602 — All Levels