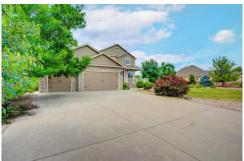

## PROPERTY DETAILS

Terri Ellerington <terri@elevated-team.com> 1:22 PM (16 minutes ago)

Spectacular Home in Eagle Shadows on one acre with stunning views of the mountains and lake. Tucked back behind mature trees this stunning home boasts beautiful hardwood floors on the main level. Inviting entry with patio perfect for morning coffee. Spacious kitchen with all appliances, pantry and eat in kitchen opening to patio. Granite counter, wood floors and island. Formal dining room and living room with vaulted ceilings and tons of natural light. Large private family room with gas fireplace and laundry area. Lower walk out basement features a bedroom, bathroom and Rec room. Master has its own floor! Double closets, 5 pc master bath. Upper level features loft space and 2 additional bedrooms and full bath. HUGE 12' X 35" deck with bonus volleyball court and 2 horseshoe pits. Enjoy summer evenings on the deck watching the migration of birds on the lake.