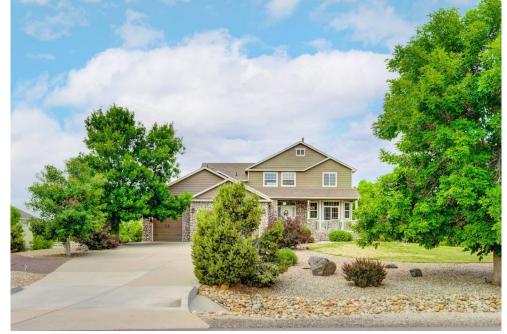

## PROPERTY DETAILS

Terri Ellerington <terri@elevated-team.com> 1:22 PM (16 minutes ago)

Spectacular Home in Eagle Shadows on one acre with stunning views of the mountains and lake. Tucked back behind mature trees this stunning home boasts beautiful hardwood floors on the main level. Inviting entry with patio perfect for morning coffee. Spacious kitchen with all appliances, pantry and eat in kitchen opening to patio. Granite counter, wood floors and island. Formal dining room and living room with vaulted ceilings and tons of natural light. Large private family room with gas fireplace and laundry area. Lower walk out basement features a bedroom, bathroom and Rec room. Master has its own floor! Double closets, 5 pc master bath. Upper level features loft space and 2 additional bedrooms and full bath. HUGE 12' X 35" deck with bonus volleyball court and 2 horseshoe pits. Enjoy summer evenings on the deck watching the migration of birds on the lake.

# 6193 East 167th Avenue, Brighton, CO 80602 — Main Level