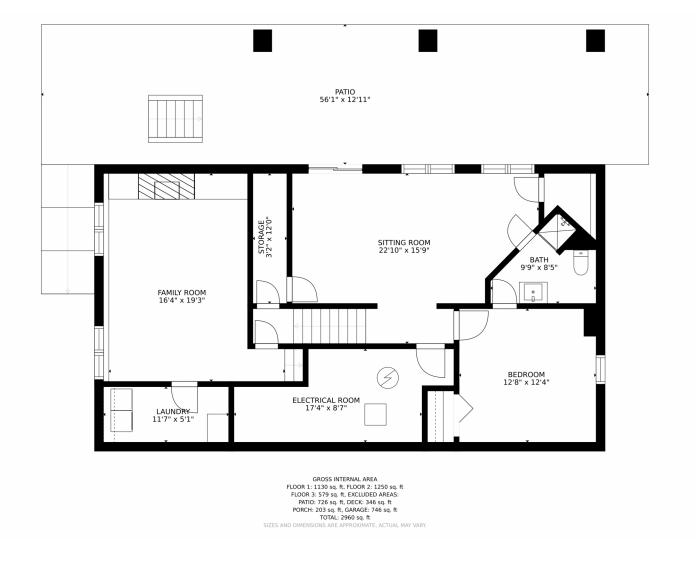

s, pantry and eat in kitchen opening to patio. Granite counter, wood floors and island. Formal dining room and living room with vaulted ceilings and tons of natural light. Large private family room with gas fireplace and laundry area. Lower walk out basement features a bedroom, bathroom and Rec room. Master has its own floor! Double closets, 5 pc master bath. Upper level features loft space and 2 additional bedrooms and full bath. HUGE 12' X 35" deck with bonus volleyball court and 2 horseshoe pits. Enjoy summer evenings on the deck watching the migration of birds on the lake.













# 6193 East 167th Avenue, Brighton, CO 80602 — Main Level













# 6193 East 167th Avenue, Brighton, CO 80602 — Upper Level













# 6193 East 167th Avenue, Brighton, CO 80602 — Lower Level













# 6193 East 167th Avenue, Brighton, CO 80602 — All Levels