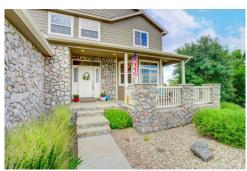

## PROPERTY DETAILS

Terri Ellerington <terri@elevated-team.com> 1:22 PM (16 minutes ago)

Spectacular Home in Eagle Shadows on one acre with stunning views of the mountains and lake. Tucked back behind mature trees this stunning home boasts beautiful hardwood floors on the main level. Inviting entry with patio perfect for morning coffee. Spacious kitchen with all appliances, pantry and eat in kitchen opening to patio. Granite counter, wood floors and island. Formal dining room and living room with vaulted ceilings and tons of natural light. Large private family room with gas fireplace and laundry area. Lower walk out basement features a bedroom, bathroom and Rec room. Master has its own floor! Double closets, 5 pc master bath. Upper level features loft space and 2 additional bedrooms and full bath. HUGE 12' X 35" deck with bonus volleyball court and 2 horseshoe pits. Enjoy summer evenings on the deck watching the migration of birds on the lake.