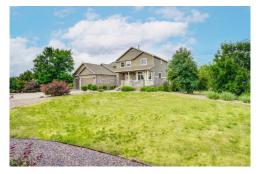

Single Family









## PROPERTY DETAILS

Terri Ellerington <terri@elevated-team.com> 1:22 PM (16 minutes ago)

Spectacular Home in Eagle Shadows on one acre with stunning views of the mountains and lake. Tucked back behind mature trees this stunning home boasts beautiful hardwood floors on the main level. Inviting entry with patio perfect for morning coffee. Spacious kitchen with all appliances, pantry and eat in kitchen opening to patio. Granite counter, wood floors and island. Formal dining room and living room with vaulted ceilings and tons of natural light. Large private family room with gas fireplace and laundry area. Lower walk out basement features a bedroom, bathroom and Rec room. Master has its own floor! Double closets, 5 pc master bath. Upper level features loft space