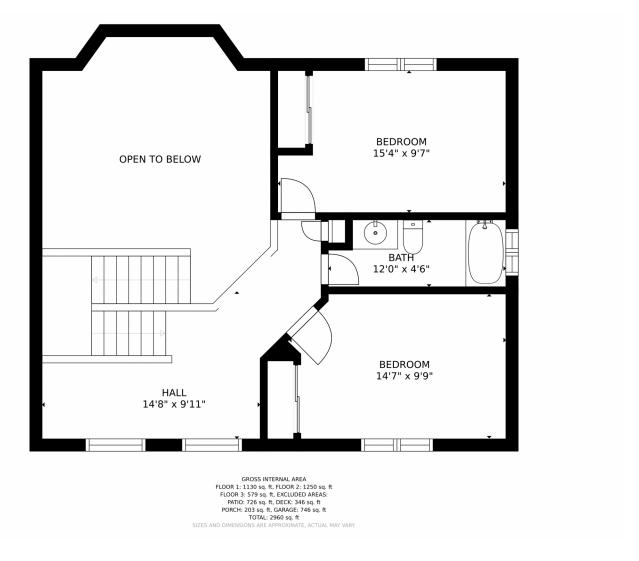

th patio perfect for morning coffee. Spacious kitchen with all appliances, pantry and eat in kitchen opening to patio. Granite counter, wood floors and island. Formal dining room and living room with vaulted ceilings and tons of natural light. Large private family room with gas fireplace and laundry area. Lower walk out basement features a bedroom, bathroom and Rec room. Master has its own floor! Double closets, 5 pc master bath. Upper level features loft space and 2 additional bedrooms and full bath. HUGE 12' X 35" deck with bonus volleyball court and 2 horseshoe pits. Enjoy summer evenings on the deck watching the migration of birds on the lake.













# 6193 East 167th Avenue, Brighton, CO 80602 — Main Level













# 6193 East 167th Avenue, Brighton, CO 80602 — Upper Level













# 6193 East 167th Avenue, Brighton, CO 80602 — Lower Level













# 6193 East 167th Avenue, Brighton, CO 80602 — All Levels