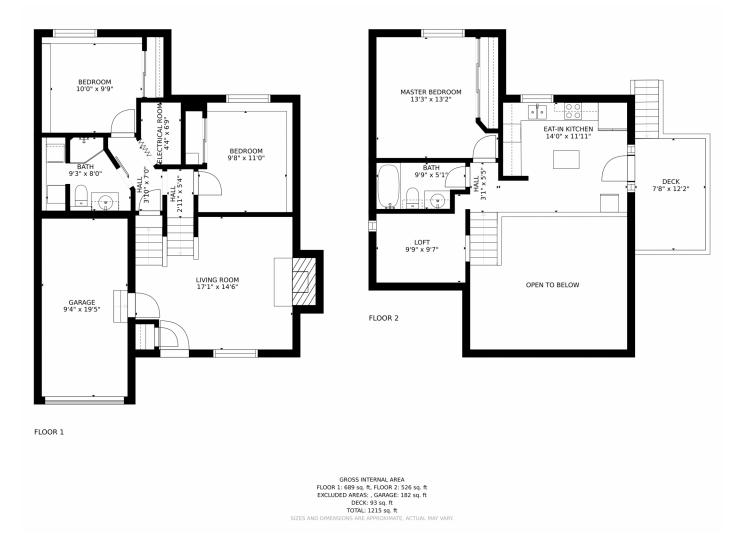

### 5934 W 77th Drive, Westminster, CO 80003 — All Floors

Disclaimer: Sizes and Dimensions are Approximate, Actual May Vary.