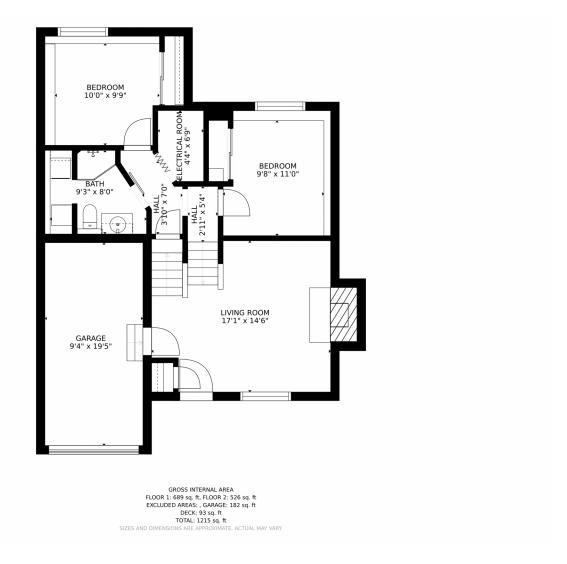

# 5934 W 77th Drive, Westminster, CO 80003 — Main Floor

Disclaimer: Sizes and Dimensions are Approximate, Actual May Vary.