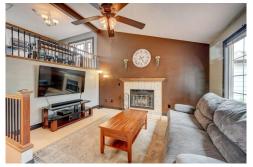

#### PROPERTY DETAILS

MODERN FINISHES AND UPDATES ARE THROUGHOUT THIS LOVELY HOME. While seemingly small in appearance from the front, this home has an open and spacious floorplan inside. The kitchen has been meticulously finished with beautiful colour coordination, clean lines and attractive finishes. Hidden at the top of the stairs leading to the upper level is a cozy loft retreat, conveniently located just steps from the primary bedroom, where you can peacefully read a book as you wind down before retiring for the evening. The deck, with peek-a-boo mountain views, leading from the French Doors off the kitchen takes you down into the flat, fully fenced in back garden where you will find a huge shed - great for storing all of your outdoor items. There is a rain sensor for the irrigation so you don't have to worry about over-watering on days which don't need it. LOCATION LOCATION LOCATION! Thomson Elementary is across the street, while shops, restaurants, Lake Arbor and plenty of trails are within walking distance. Or you can jump on the LIGHT RAIL which is close by and head to all of your favourite events. YOUR WISHLIST OF EVERYTHING YOU WANT IN A HOME IS FOUND RIGHT HERE IN THIS PEACEFUL NEIGHBOURHOOD.