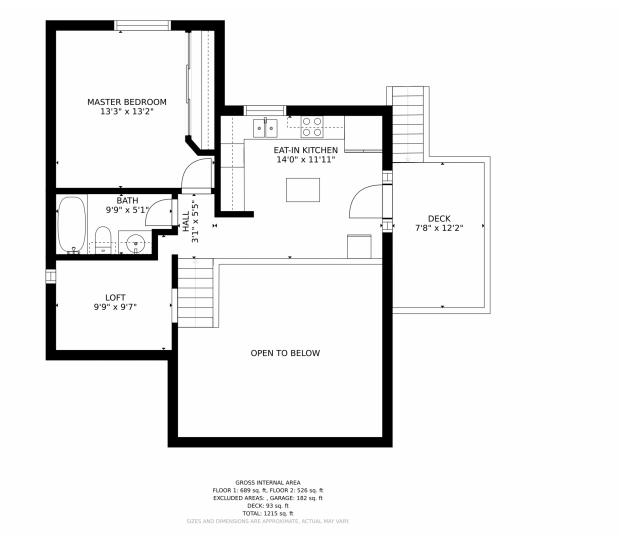

# 5934 W 77th Drive, Westminster, CO 80003 — Second Floor

Disclaimer: Sizes and Dimensions are Approximate, Actual May Vary.