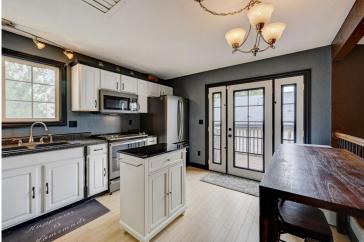

#### PROPERTY DETAILS

MODERN FINISHES AND UPDATES ARE THROUGHOUT THIS LOVELY HOME. While seemingly small in appearance from the front, this home has an open and spacious floorplan inside. The kitchen has been meticulously finished with beautiful colour coordination, clean lines and attractive finishes. Hidden at the top of the stairs leading to the upper level is a cozy loft retreat, conveniently located just steps from the primary bedroom, where you can peacefully read a book as you wind down before retiring for the evening. The deck, with peek-a-boo mountain views, leading from the French Doors off the kitchen takes you down into the flat, fully fenced in back garden where you will find a huge shed - great for storing all of your outdoor items. There is a rain sensor for the irrigation so you don't have to worry about over-watering on days which don't need it. LOCATION LOCATION LOCATION! Thomson Elementary is across the street, while shops, restaurants, Lake Arbor and plenty of trails are within walking distance. Or you can jump on the LIGHT RAIL which is close by and head to all of your favourite events. YOUR WISHLIST OF EVERYTHING YOU WANT IN A HOME IS FOUND RIGHT HERE IN THIS PEACEFUL NEIGHBOURHOOD.