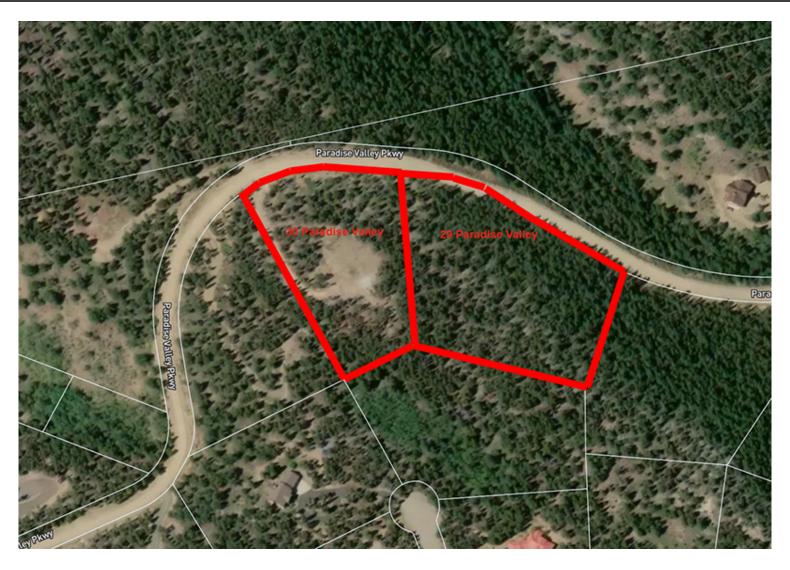

## 30 Paradise Valley Parkway, Black Hawk, CO 80422 — paradise valley lots 29-30

Disclaimer: Sizes and Dimensions are Approximate, Actual May Vary.