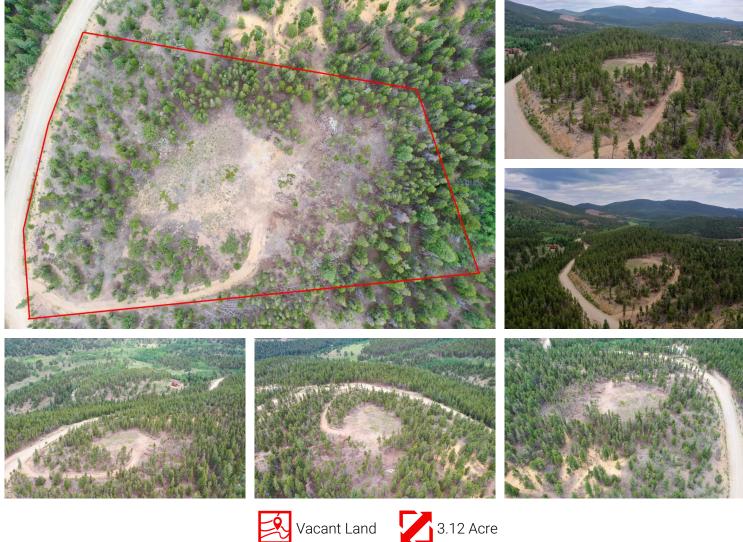

## PROPERTY DETAILS

3 acres in upscale Black Hawk neighborhood adjacent to Arapahoe National Forest. Enjoy mountain living with ATVing, horseback riding, biking, hiking, rafting, rock climbing fishing and more. Lot has driveway, well drilled, build site excavated and trees removed for fire mitigation. Neighborhood has underground utilties including natural gas. ILC survey, well report, septic design and topo available. Building plans available at extra cost. Neighborhood dam is stocked with fish. Beautiful mountain views with view of Black Hawk Peak. 5 minutes from casinos and the new Hidden Treasure hiking and mountain biking trail. Golden Gate State Park and Gilpin Recreation Community Center nearby. Eldora Ski Resort is 25 minutes near town of Nederland, 45 minutes to Denver.