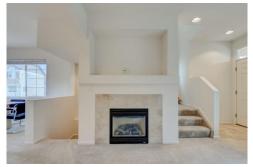

## PROPERTY DETAILS

GORGEOUS, END-UNIT PLUM CREEK TOWNHOME IN GREAT LOCATION, READY FOR MOVE IN!!! MAIN FLOOR FEATURES INCLUDE SPACIOUS LIVING ROOM WITH GAS FIREPLACE, BEAUTIFUL KITCHEN WITH LARGE PANTRY, MAPLE CABINETS, GRANITE TILE COUNTERTOPS, SS APPLIANCES, DINING AREA AND POWDER BATH. HEAD UPSTAIRS WHERE YOU WILL FIND 2 MASTER SUITES WITH PRIVATE FULL BATHS AND WALK-IN CLOSETS, CONVENIENT LAUNDRY (WASHER AND DRYER INCLUDED) AND WORKSPACE. BASEMENT STORAGE AREA AND ATTACHED 2 CAR GARAGE. SPEND TIME RELAXING ON THE LARGE COVERED FRONT PORCH OVERLOOKING THE COURTYARD. COMMUNITY POOL AND HOT TUB. MINUTES TO DOWNTOWN CASTLE ROCK, SHOPPING, HIKING, HIGHWAY ACCESS AND ALL OF THE FABULOUS AMENITIES THIS AREA HAS TO OFFER! HURRY!!!