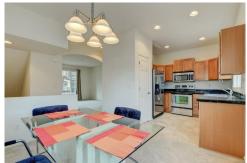

## PROPERTY DETAILS

GORGEOUS, END-UNIT PLUM CREEK TOWNHOME IN GREAT LOCATION, READY FOR MOVE IN!!! MAIN FLOOR FEATURES INCLUDE SPACIOUS LIVING ROOM WITH GAS FIREPLACE, BEAUTIFUL KITCHEN WITH LARGE PANTRY, MAPLE CABINETS, GRANITE TILE COUNTERTOPS, SS APPLIANCES, DINING AREA AND POWDER BATH. HEAD UPSTAIRS WHERE YOU WILL FIND 2 MASTER SUITES WITH PRIVATE FULL BATHS AND WALK-IN CLOSETS, CONVENIENT LAUNDRY (WASHER AND DRYER INCLUDED) AND WORKSPACE. BASEMENT STORAGE AREA AND ATTACHED 2 CAR GARAGE. SPEND TIME RELAXING ON THE LARGE COVERED FRONT PORCH OVERLOOKING THE COURTYARD. COMMUNITY POOL AND HOT TUB. MINUTES TO DOWNTOWN CASTLE ROCK, SHOPPING, HIKING, HIGHWAY ACCESS AND ALL OF THE FABULOUS AMENITIES THIS AREA HAS TO OFFER! HURRY!!!