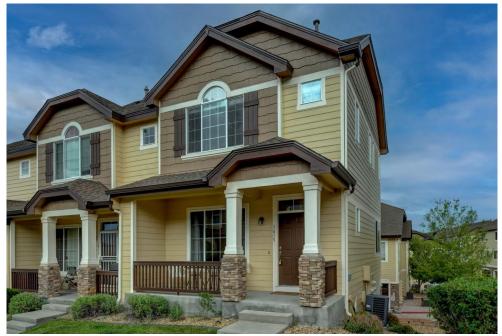

## GORGEOUS END UNIT TOWNHOME IN SAWGRASS AT PLUM CREEK

Townhouse

## PROPERTY DETAILS

GORGEOUS, END-UNIT PLUM CREEK TOWNHOME IN GREAT LOCATION, READY FOR MOVE IN!!! MAIN FLOOR FEATURES INCLUDE SPACIOUS LIVING ROOM WITH GAS FIREPLACE, BEAUTIFUL KITCHEN WITH LARGE PANTRY, MAPLE CABINETS, GRANITE TILE COUNTERTOPS, SS APPLIANCES, DINING AREA AND POWDER BATH. HEAD UPSTAIRS WHERE YOU WILL FIND 2 MASTER SUITES WITH PRIVATE FULL BATHS AND WALK-IN CLOSETS, CONVENIENT LAUNDRY (WASHER AND DRYER INCLUDED) AND WORKSPACE. BASEMENT STORAGE AREA AND ATTACHED 2 CAR GARAGE. SPEND TIME RELAXING ON THE LARGE COVERED FRONT PORCH OVERLOOKING THE COURTYARD. COMMUNITY POOL AND HOT TUB. MINUTES TO DOWNTOWN CASTLE ROCK, SHOPPING, HIKING, HIGHWAY ACCESS AND ALL OF THE FABULOUS AMENITIES THIS AREA HAS TO OFFER! HURRY!!!