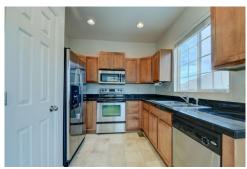

## PROPERTY DETAILS

GORGEOUS, END-UNIT PLUM CREEK TOWNHOME IN GREAT LOCATION, READY FOR MOVE IN!!! MAIN FLOOR FEATURES INCLUDE SPACIOUS LIVING ROOM WITH GAS FIREPLACE, BEAUTIFUL KITCHEN WITH LARGE PANTRY, MAPLE CABINETS, GRANITE TILE COUNTERTOPS, SS APPLIANCES, DINING AREA AND POWDER BATH. HEAD UPSTAIRS WHERE YOU WILL FIND 2 MASTER SUITES WITH PRIVATE FULL BATHS AND WALK-IN CLOSETS, CONVENIENT LAUNDRY (WASHER AND DRYER INCLUDED) AND WORKSPACE. BASEMENT STORAGE AREA AND ATTACHED 2 CAR GARAGE. SPEND TIME RELAXING ON THE LARGE COVERED FRONT PORCH OVERLOOKING THE COURTYARD. COMMUNITY POOL AND HOT TUB. MINUTES TO DOWNTOWN CASTLE ROCK, SHOPPING, HIKING, HIGHWAY ACCESS AND ALL OF THE FABULOUS AMENITIES THIS AREA HAS TO OFFER! HURRY!!!