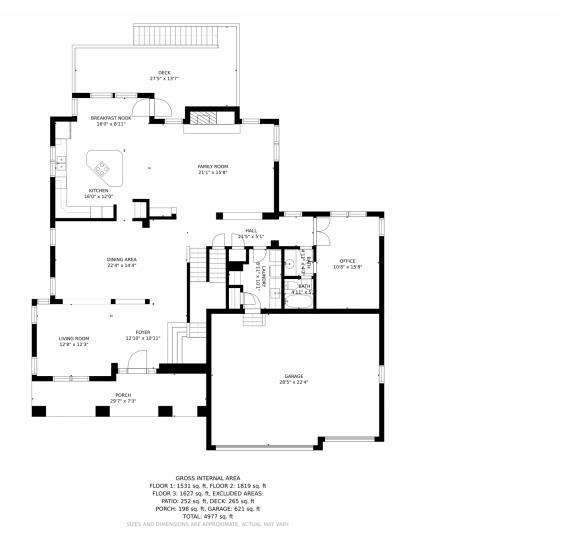

school and so much more. Three community parks include acres of open space, a basketball court, and a playground. Residents of









Greenfield have access to the award-winning Cherry Creek School District along with Grandview HS and Falcon Creek MS within walking distance. Enjoy endless dining, shopping, and entertainment options in the Southlands Outdoor Retail District featuring a full AMC Dine-In Movie Theater, abundant casual dining options along with higher-end restaurant options as well, and so many shopping choices. The Southlands Mall also features a robust courtyard area with a mini splash park in the Summer and a skating rink in the Winter.









## 20272 E Lake Avenue, Centennial, CO 80016 — Lower Level









## 20272 E Lake Avenue, Centennial, CO 80016 — Main Level











## 20272 E Lake Avenue, Centennial, CO 80016 — 2nd Level









## 20272 E Lake Avenue, Centennial, CO 80016 — All Levels