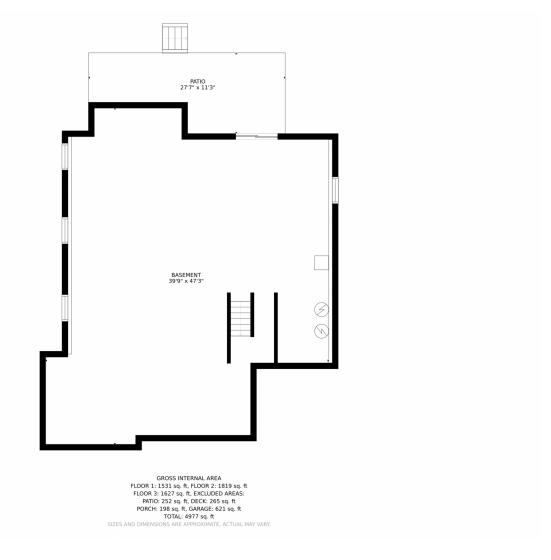

vents hosted at Greenfield for all major holidays including back to school and so much more. Three community parks include acres of open space, a basketball court, and a playground. Residents of









Greenfield have access to the award-winning Cherry Creek School District along with Grandview HS and Falcon Creek MS within walking distance. Enjoy endless dining, shopping, and entertainment options in the Southlands Outdoor Retail District featuring a full AMC Dine-In Movie Theater, abundant casual dining options along with higher-end restaurant options as well, and so many shopping choices. The Southlands Mall also features a robust courtyard area with a mini splash park in the Summer and a skating rink in the Winter.









## 20272 E Lake Avenue, Centennial, CO 80016 — Lower Level









## 20272 E Lake Avenue, Centennial, CO 80016 — Main Level











## 20272 E Lake Avenue, Centennial, CO 80016 — 2nd Level









## 20272 E Lake Avenue, Centennial, CO 80016 — All Levels