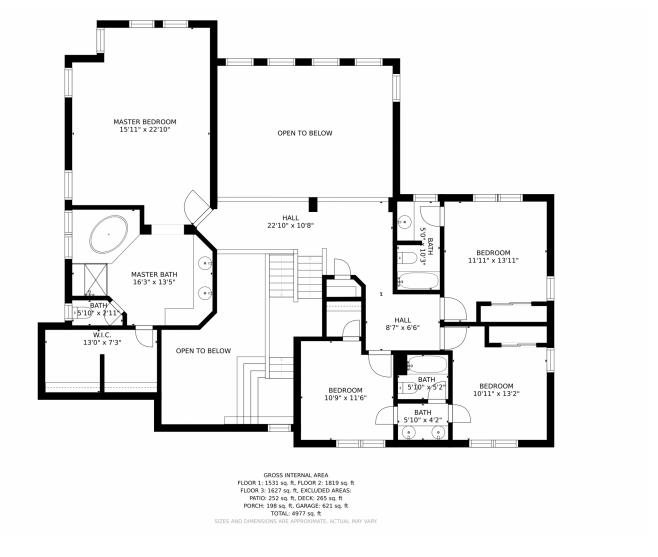

n space, a basketball court, and a playground. Residents of









Greenfield have access to the award-winning Cherry Creek School District along with Grandview HS and Falcon Creek MS within walking distance. Enjoy endless dining, shopping, and entertainment options in the Southlands Outdoor Retail District featuring a full AMC Dine-In Movie Theater, abundant casual dining options along with higher-end restaurant options as well, and so many shopping choices. The Southlands Mall also features a robust courtyard area with a mini splash park in the Summer and a skating rink in the Winter.









## 20272 E Lake Avenue, Centennial, CO 80016 — Lower Level









## 20272 E Lake Avenue, Centennial, CO 80016 — Main Level











## 20272 E Lake Avenue, Centennial, CO 80016 — 2nd Level









## 20272 E Lake Avenue, Centennial, CO 80016 — All Levels